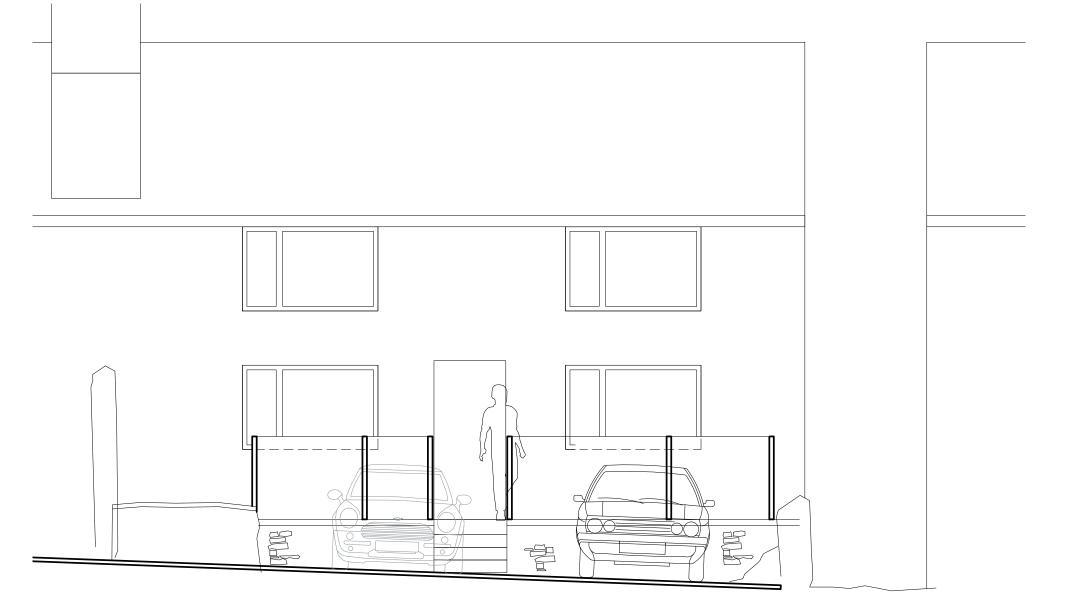

#### Street elevation

Elevation along boundary adjacent to Public Right of way.

10m 1:50 scale bar 5m