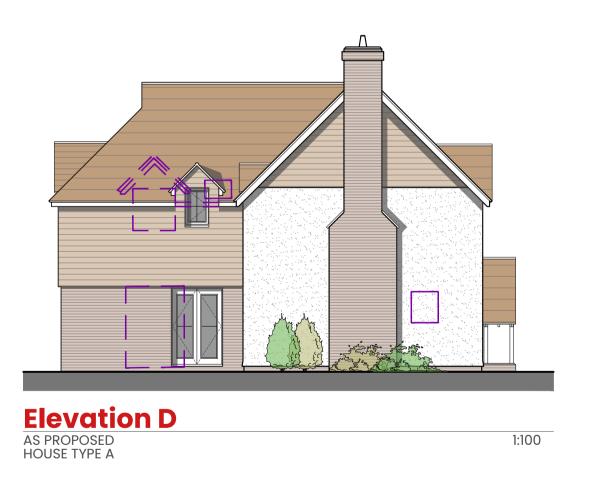

1:100

REV DATE DESCRIPTION BY CHK
P4 10.07.23 GENERAL DRAWING PROGRESSION DP -

BY CHK

SITE ADDRESS LITTLE LONDON ALBURY GU5 9DG

LITTLEROCK DEVELOPMENTS PLANNING

SCALE SIZE 1:100 A1 DRAWING STATUS

DRAWING TITLE
HOUSE TYPE A: PLANS & ELEVATIONS HTA-PD-100 REVISION P4 ARCHITECTS