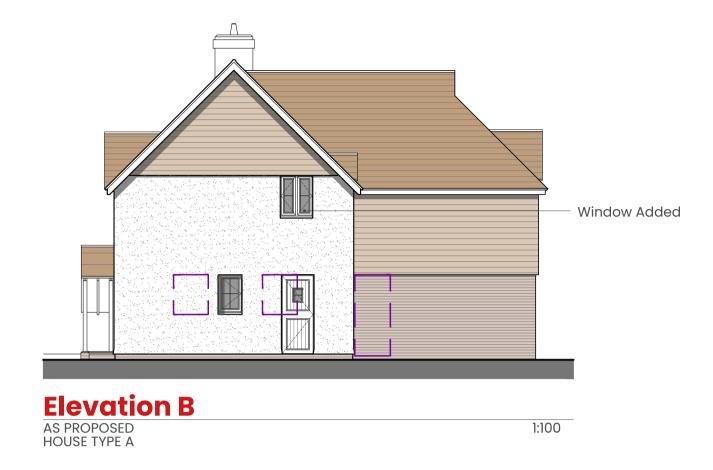

1:100

REV DATE DESCRIPTION BY CHK
P4 10.07.23 GENERAL DRAWING PROGRESSION DP -

BY CHK

SITE ADDRESS LITTLE LONDON ALBURY GU5 9DG

LITTLEROCK DEVELOPMENTS PLANNING

SCALE SIZE 1:100 A1 DRAWING STATUS

DRAWING TITLE
HOUSE TYPE A: PLANS & ELEVATIONS HTA-PD-100 REVISION P4 ARCHITECTS