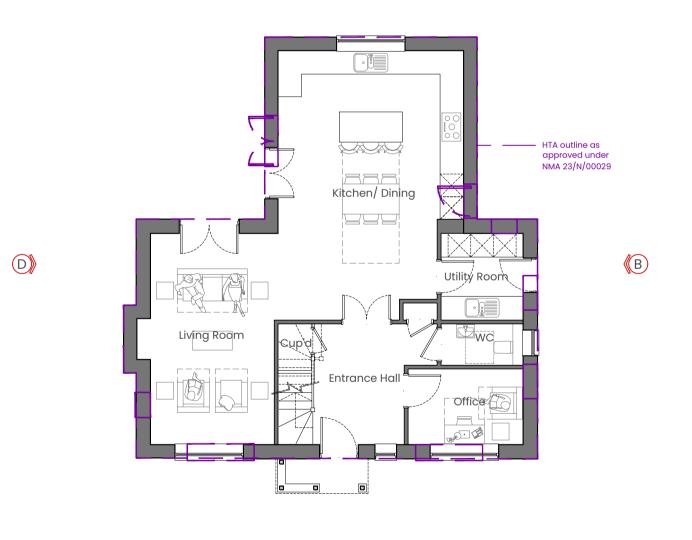

4m 6m 8m 10m

Ground Floor Plan
AS PROPOSED
HOUSE TYPE A

GENERAL NOTES: 1. This drawing shall not be scaled. 2. All dimensions shall be checked on site, where applicable prior to commencing the work. 3. All drawings to be read in conjunction with Structural Engineer's current proposals, and all other relevant engineers' and specialists' drawings and specifications 4. All work shall conform to the current edition of the Building Regulations and any other relevant Statutory Requirements. 5. All material and workmanship shall conform with the relevant British Standard Specifications and Codes of Practice. 6. This drawings is the copyright of Ubique Architects and shall not be copied or reproduced without permission. 7. CDM Regulations 2015: refer to the site copy of the Health and Safety Plan.