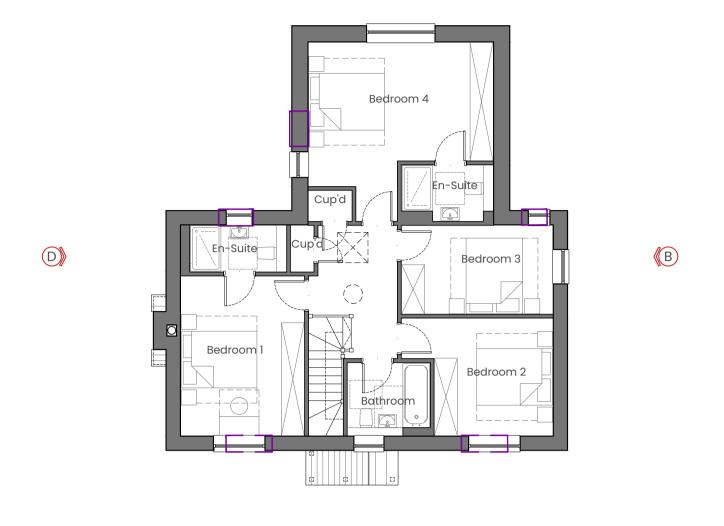

4m 6m 8m 10m

Ground Floor Plan
AS PROPOSED
HOUSE TYPE A

GENERAL NOTES: 1. This drawing shall not be scaled. 2. All dimensions shall be checked on site, where applicable prior to commencing the work. 3. All drawings to be read in conjunction with Structural Engineer's current proposals, and all other relevant engineers' and specialists' drawings and specifications 4. All work shall conform to the current edition of the Building Regulations and any other relevant Statutory Requirements. 5. All material and workmanship shall conform with the relevant British Standard Specifications and Codes of Practice. 6. This drawings is the copyright of Ubique Architects and shall not be copied or reproduced without permission. 7. CDM Regulations 2015: refer to the site copy of the Health and Safety Plan.