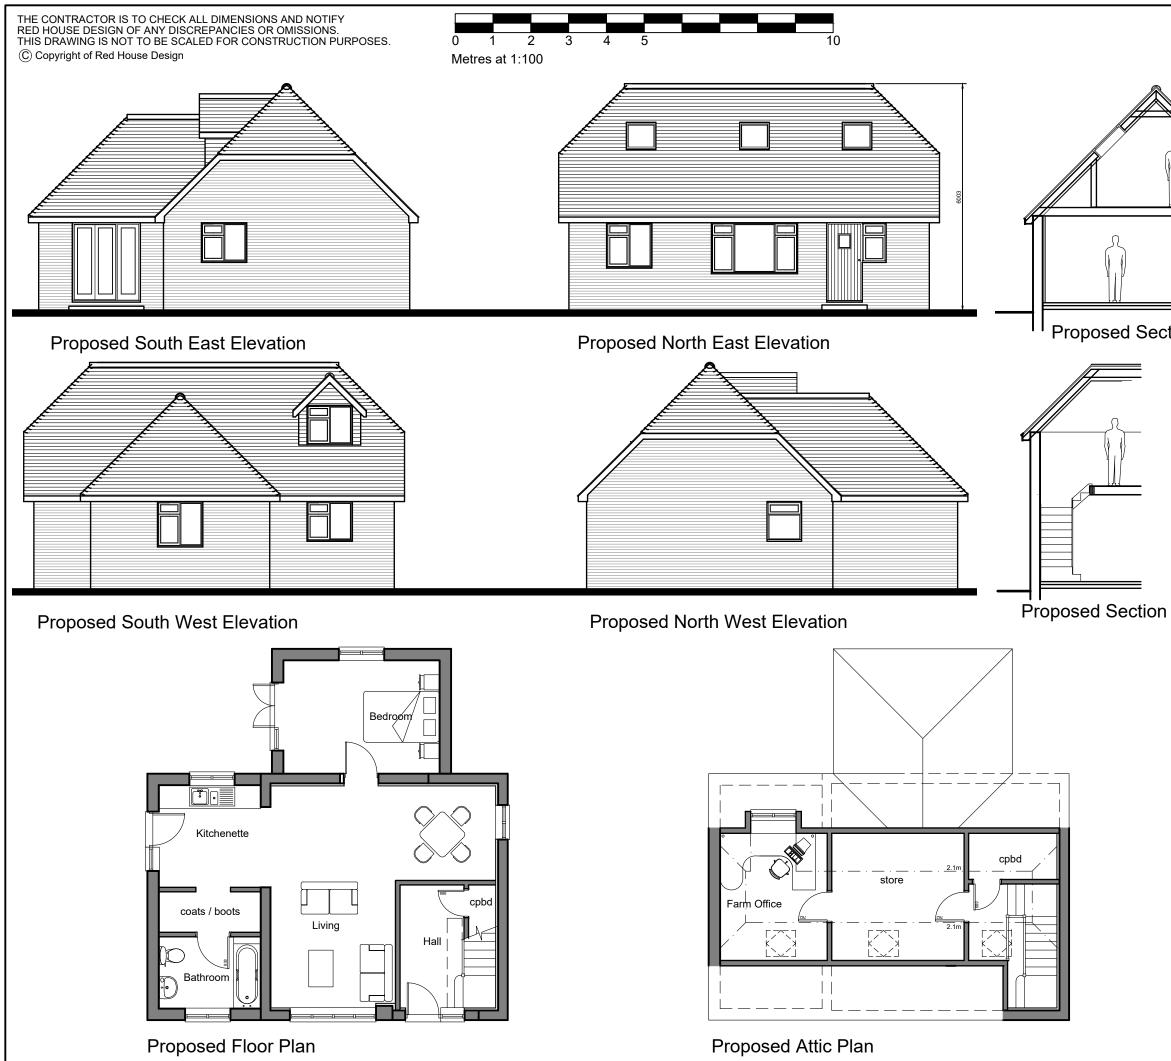

|          | Notes                                                                                                                                    |
|----------|------------------------------------------------------------------------------------------------------------------------------------------|
|          |                                                                                                                                          |
| <i>A</i> |                                                                                                                                          |
|          |                                                                                                                                          |
|          |                                                                                                                                          |
|          |                                                                                                                                          |
| ti       | on II                                                                                                                                    |
|          |                                                                                                                                          |
|          | Revisions                                                                                                                                |
|          |                                                                                                                                          |
|          | Red House                                                                                                                                |
|          | DESIGN                                                                                                                                   |
|          | Rose Cottage, West Stourmouth, Canterbury, Kent CT3 1HS<br>Telephone: 01227 721779 / 07939 123392<br>e-mail: enquiries@redhousedes.co.uk |
|          | Title<br>Proposed Annexe Conversion                                                                                                      |
|          | Proposed Plans and Elevations<br>Annexe, Storage and Farm Office                                                                         |
|          | <u>Client</u><br>Mr W Tomsett                                                                                                            |
|          | Project                                                                                                                                  |
|          | Millfields Farm<br>Railway Hill                                                                                                          |
|          | Barham                                                                                                                                   |
|          | Kent<br>CT4 6LA                                                                                                                          |
|          | Drawing Number                                                                                                                           |
|          | RH/2246/PD/02                                                                                                                            |
|          | Scale at A3DateRevision1:100July 2023                                                                                                    |
|          | Drawn Checked B                                                                                                                          |
| _        | CAD NAME:                                                                                                                                |