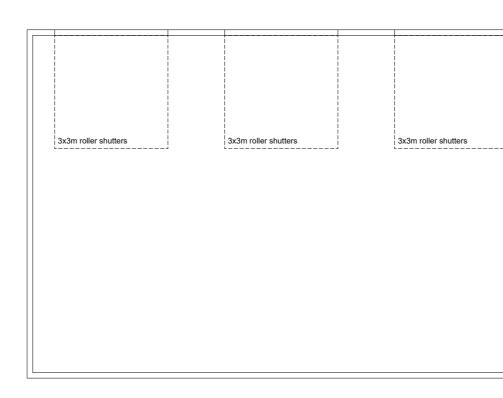

## NORTH ELEVATION



## EAST ELEVATION



## SOUTH ELEVATION

200m 100m 40m 12m 8m 4m 1.6m 0.8m

0 25m 50m 0 12.5m 25m 0 5m 10m 0 2m 4m 0 1m 2m 0 0.5m 1m 0 0.2m 0.4m 0 0.1m 0.2m

100m 50m 20m<sub>1</sub> 8m<sub>1</sub> 4m<sub>1</sub> 2m<sub>1</sub> 0.8m<sub>1</sub> 0.4m<sub>1</sub>

1:2500 1:1250 1:500 1:200 1:100 1:50 1:20 1:20



## WEST ELEVATION





NOTES:

THE COPYRIGHT OF THIS DRAWING IS RETAINED BY ANDREW FLEET MCIAT

THIS DRAWING MUST NOT BE SCALED

ALL DIMENSIONS TO BE CHECKED ON SITE BY CONTRACTOR PRIOR TO COMMENCING WORK OR ORDERING ANY MATERIALS.

ANY DISCREPENCIES TO BE NOTIFIED IMMEDIATELY.

+14.603m Ridge Line

+13.64m Eaves Line

+10.00m Ground Line

+14.603m Ridge Line

+13.64m Eaves Line

+10.00m Ground Line



| Revision                 | Notes    |                             | Date     | Drawn   | Chckd  |
|--------------------------|----------|-----------------------------|----------|---------|--------|
| Client                   |          |                             | I        |         |        |
|                          |          | Mr and Mrs                  | Skinner  |         |        |
| Project