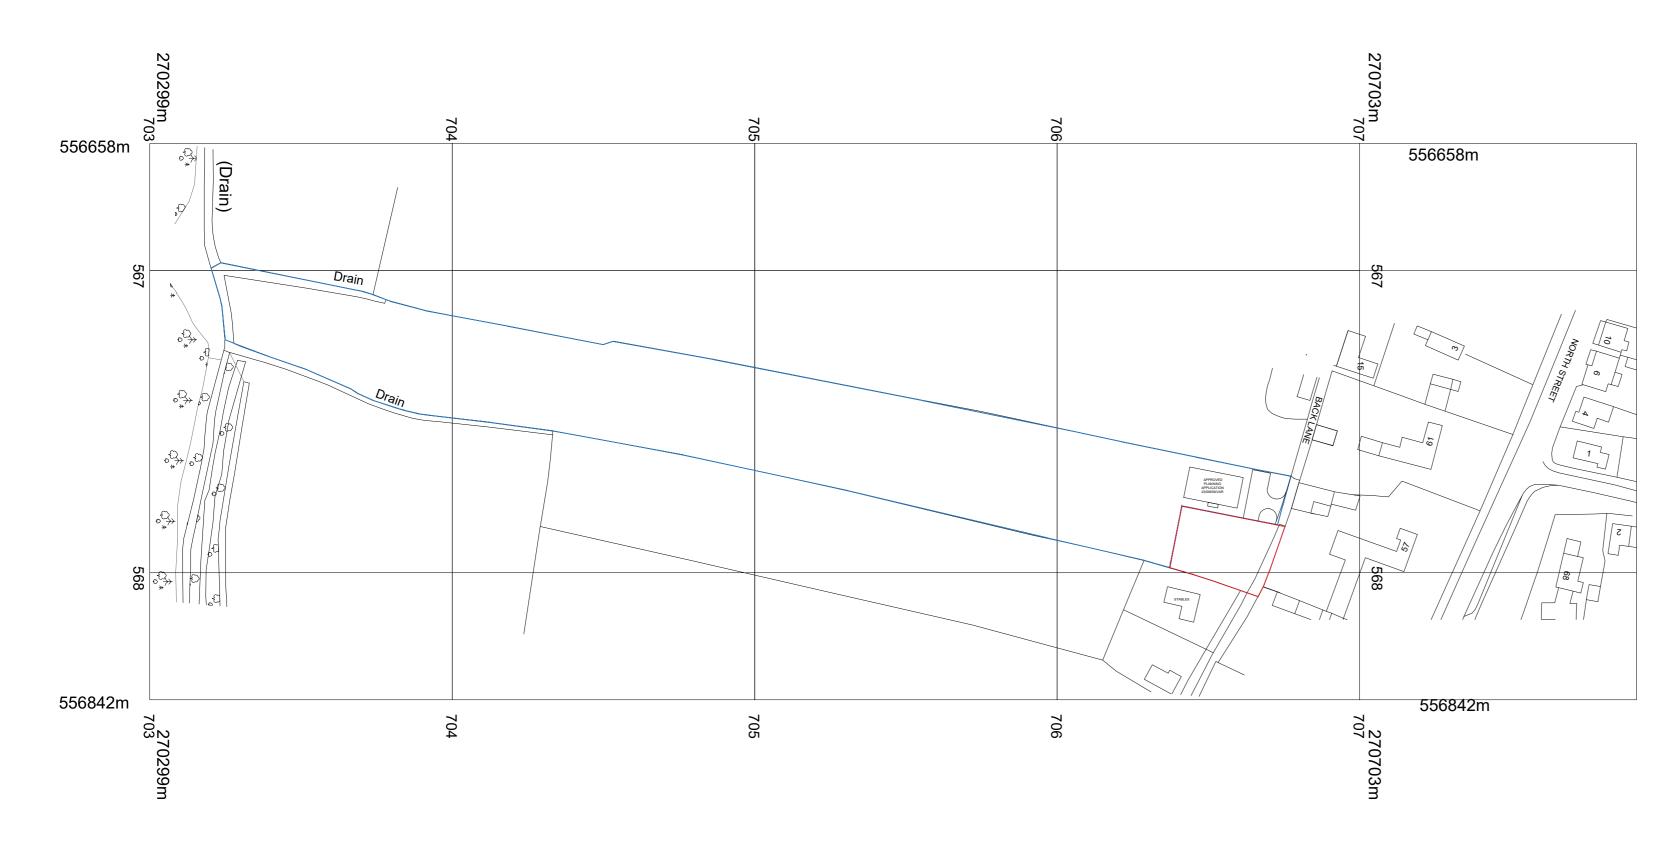

ANY DISCREPENCIES TO BE NOTIFIED IMMEDIATELY.

| Revision | Notes | Date | Drawn | Chckd |
|----------|-------|------|-------|-------|

Client

Mr and Mrs Skinner

Project

Construction of new tractor barn with driveway, gate, fencing, and creation of new turning head for Back Lane.

Address

Land East of 16 Back Lane, Wicken, Cambridgeshire, CB7 5YL

## **Existing Location Plan**

| Job Number | Drawing No. | Revision |         |
|------------|-------------|----------|---------|
| 22:050     | 22:0        | -        |         |
| Scale      | Paper Size  | Drawn    | Checked |
| 1 : 1250   | A2          | KZ       | AJF     |