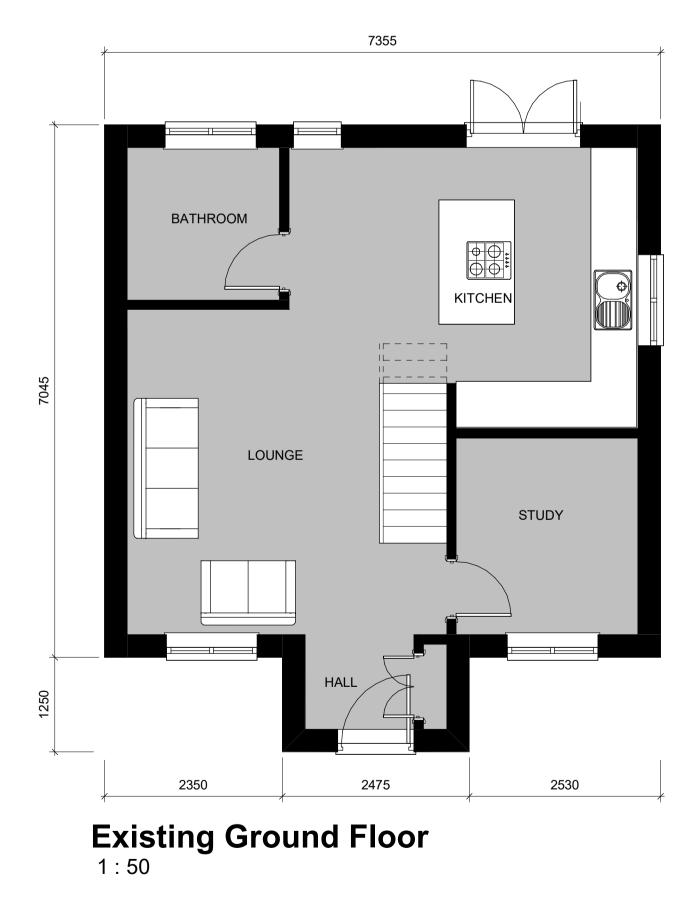

Existing Front Elevation

Existing Side Elevation

Existing Rear Elevation

Existing Side Elevation

Existing Location Plan

| Drawing Number                                                                                |              | r: <b>2105-01</b> |
|-----------------------------------------------------------------------------------------------|--------------|-------------------|
| Drawing<br>Name:<br><b>Existing Floor Plans, Elevations, Site</b><br><b>and Location Plan</b> |              |                   |
| Scale:                                                                                        | As indicated | Paper Size: A1    |