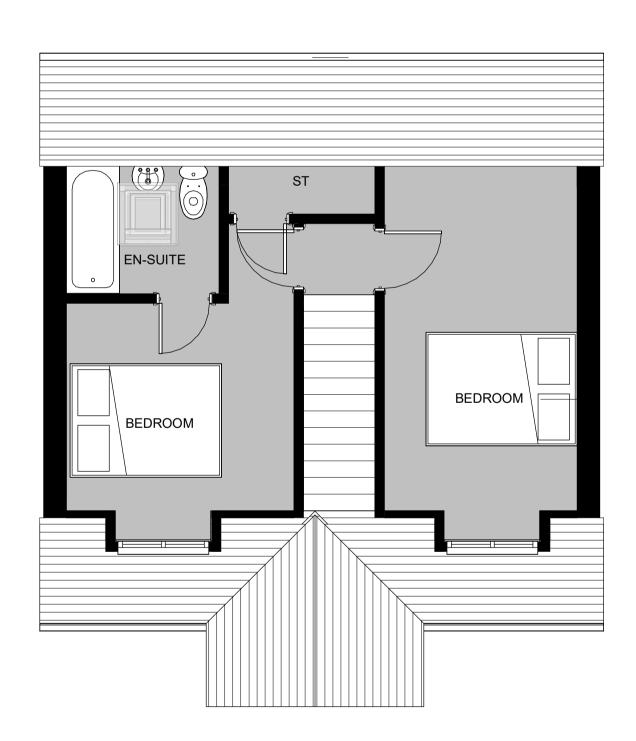

Existing Front Elevation

Existing Side Elevation

Existing Rear Elevation

Existing Side Elevation

Existing Location Plan

| Drawing Number                                                                                |              | r: <b>2105-01</b> |
|-----------------------------------------------------------------------------------------------|--------------|-------------------|
| Drawing<br>Name:<br><b>Existing Floor Plans, Elevations, Site</b><br><b>and Location Plan</b> |              |                   |
| Scale:                                                                                        | As indicated | Paper Size: A1    |