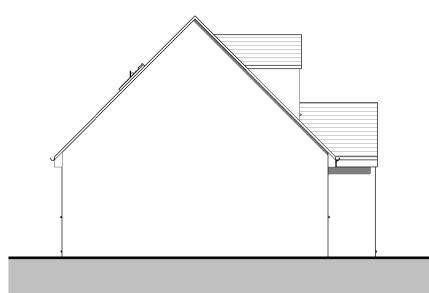

Existing Front Elevation

Existing Side Elevation

Existing Rear Elevation

Existing Side Elevation

Existing Location Plan

| Drawing Number                                                                                |              | r: <b>2105-01</b> |
|-----------------------------------------------------------------------------------------------|--------------|-------------------|
| Drawing<br>Name:<br><b>Existing Floor Plans, Elevations, Site</b><br><b>and Location Plan</b> |              |                   |
| Scale:                                                                                        | As indicated | Paper Size: A1    |