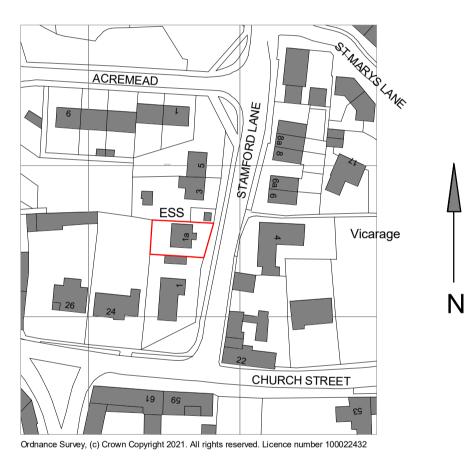

Existing Front Elevation

Existing Side Elevation

Existing Rear Elevation

Existing Side Elevation

Existing Location Plan

| Drawing Number                                                                                |              | r: <b>2105-01</b> |
|-----------------------------------------------------------------------------------------------|--------------|-------------------|
| Drawing<br>Name:<br><b>Existing Floor Plans, Elevations, Site</b><br><b>and Location Plan</b> |              |                   |
| Scale:                                                                                        | As indicated | Paper Size: A1    |