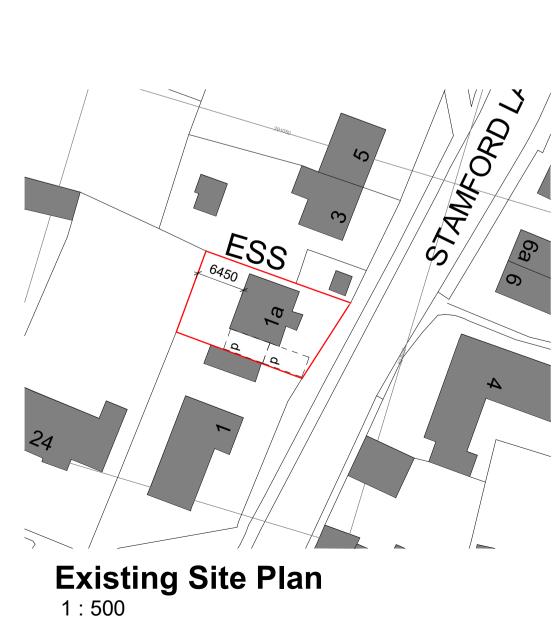

Existing Front Elevation

Existing Side Elevation

Existing Rear Elevation

Existing Side Elevation

Existing Location Plan

| Drawing Number                                                                                |              | r: <b>2105-01</b> |
|-----------------------------------------------------------------------------------------------|--------------|-------------------|
| Drawing<br>Name:<br><b>Existing Floor Plans, Elevations, Site</b><br><b>and Location Plan</b> |              |                   |
| Scale:                                                                                        | As indicated | Paper Size: A1    |