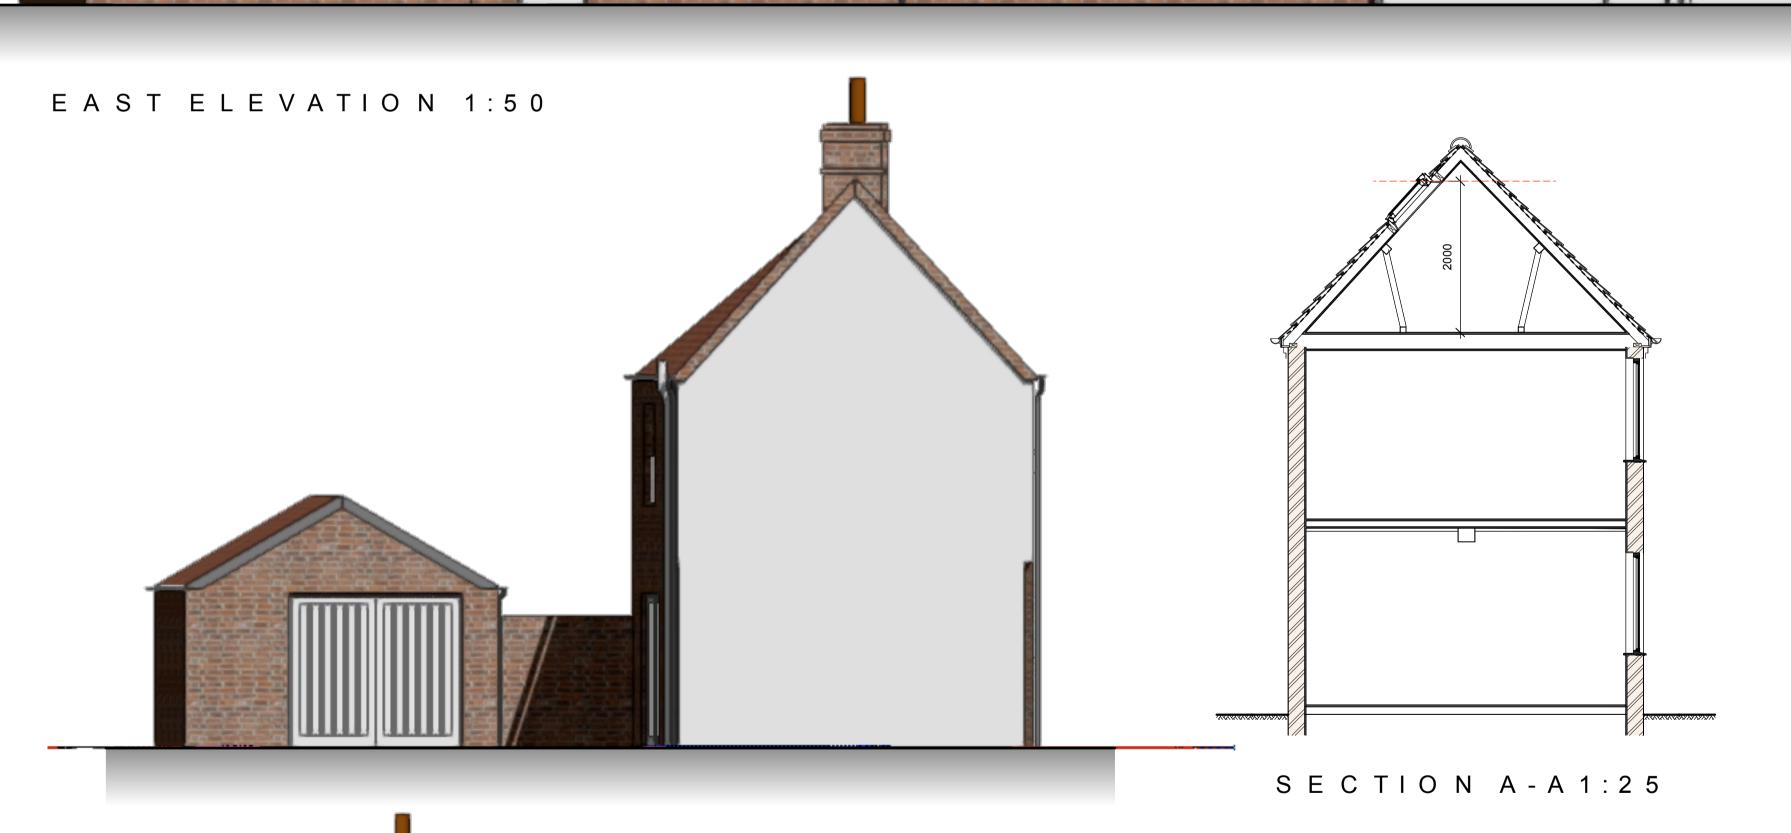

NORTH ELEVATION 1:50

S E C T I O N B - B 1 : 2 5

GROUND DESIGNS

Ground Designs (Norfolk) Limited trading as Ground Designs

Client

Mr and Mrs Rodwell

Mr and Mrs Rodwell

Project Address
1 and 2 Nelson House