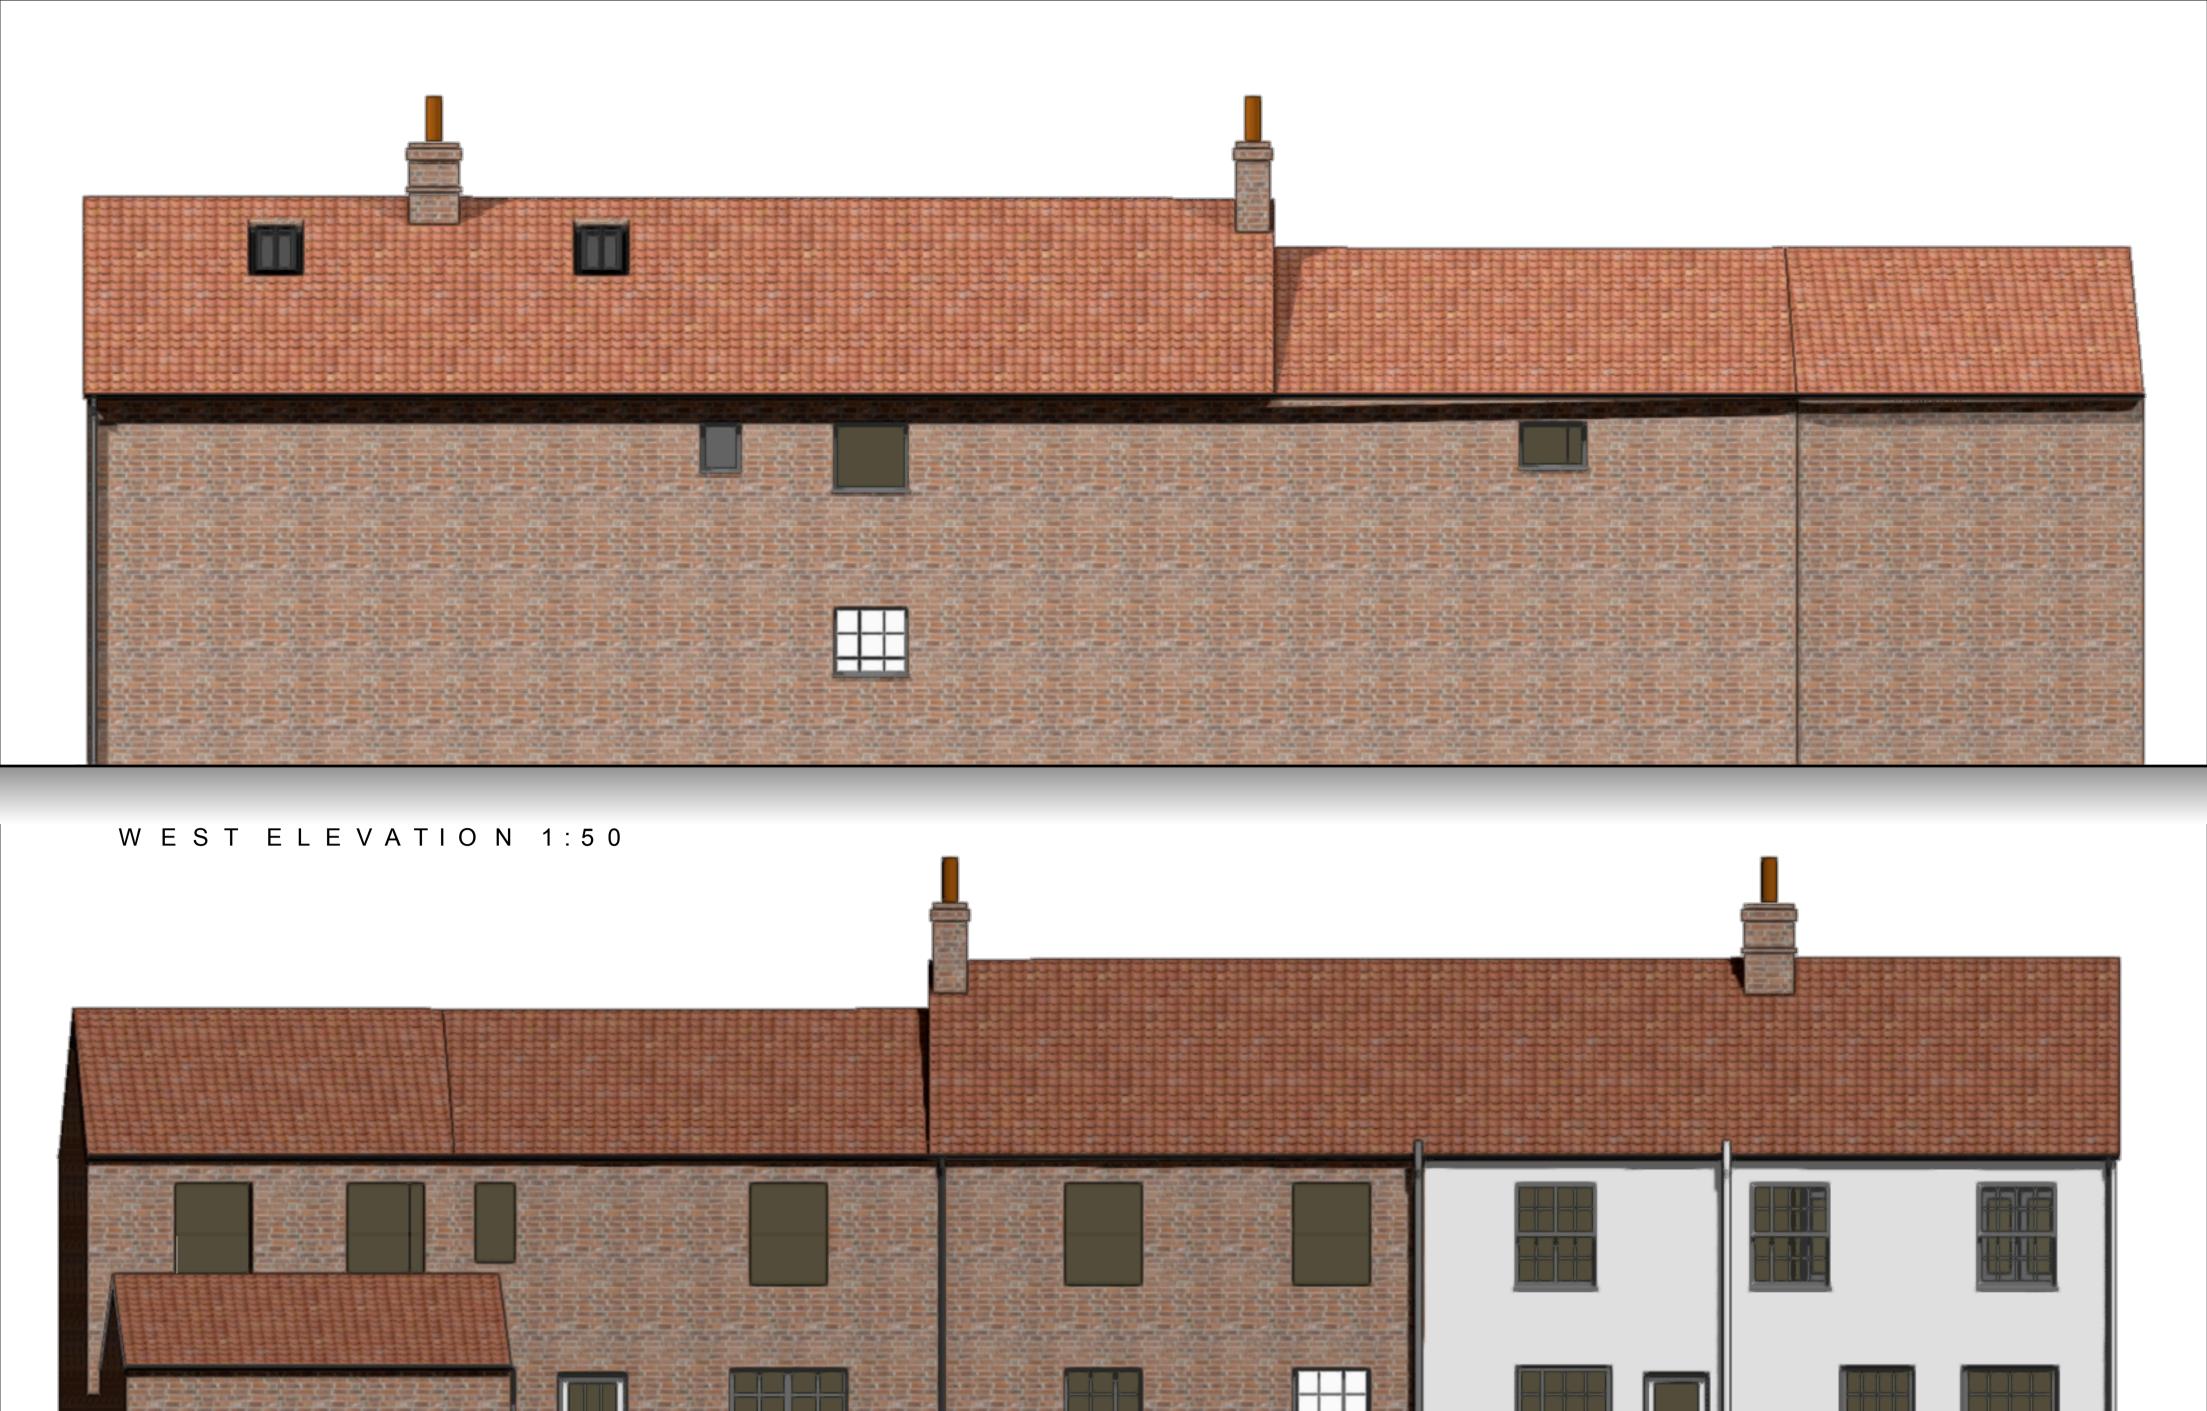

NORTH ELEVATION 1:50

S E C T I O N B - B 1 : 2 5

GROUND DESIGNS

Ground Designs (Norfolk) Limited trading as Ground Designs

Client

Mr and Mrs Rodwell

Mr and Mrs Rodwell

Project Address
1 and 2 Nelson House