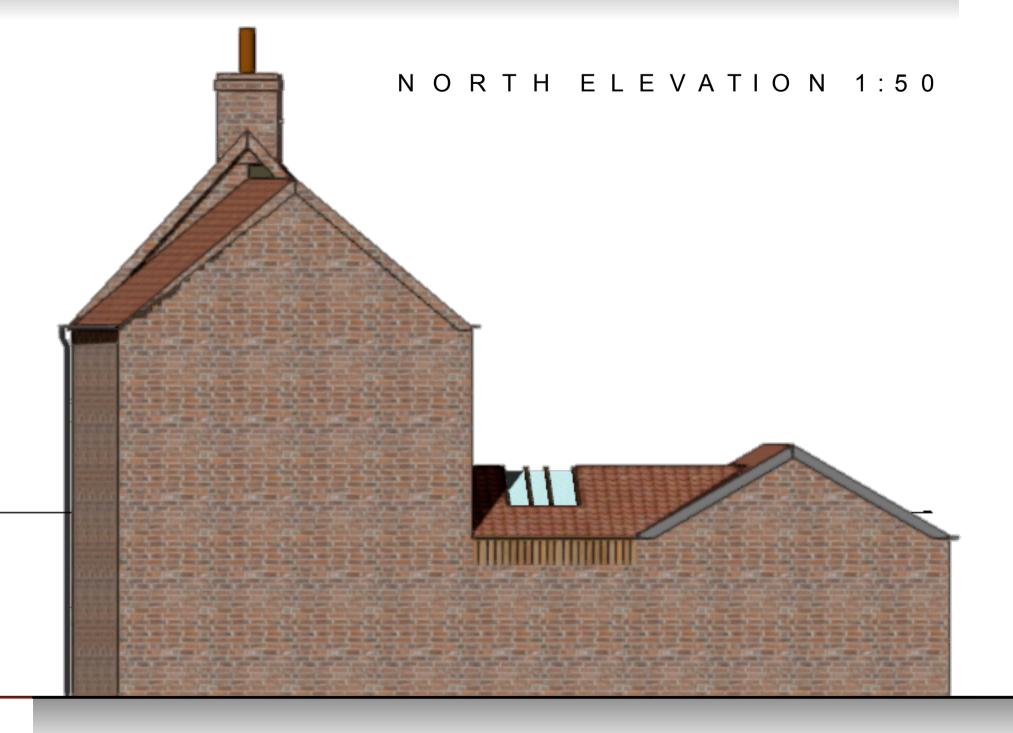

**Revision Notes** 

No. Date

Ground Designs (Norfolk) Limited trading as G

Client

Mr and Mrs Rodwell

Project Address
1 and 2 Nelson House
Back Street, Reepham
NORFOLK. NR10 4SJ

Elevations and Sections
As Proposed