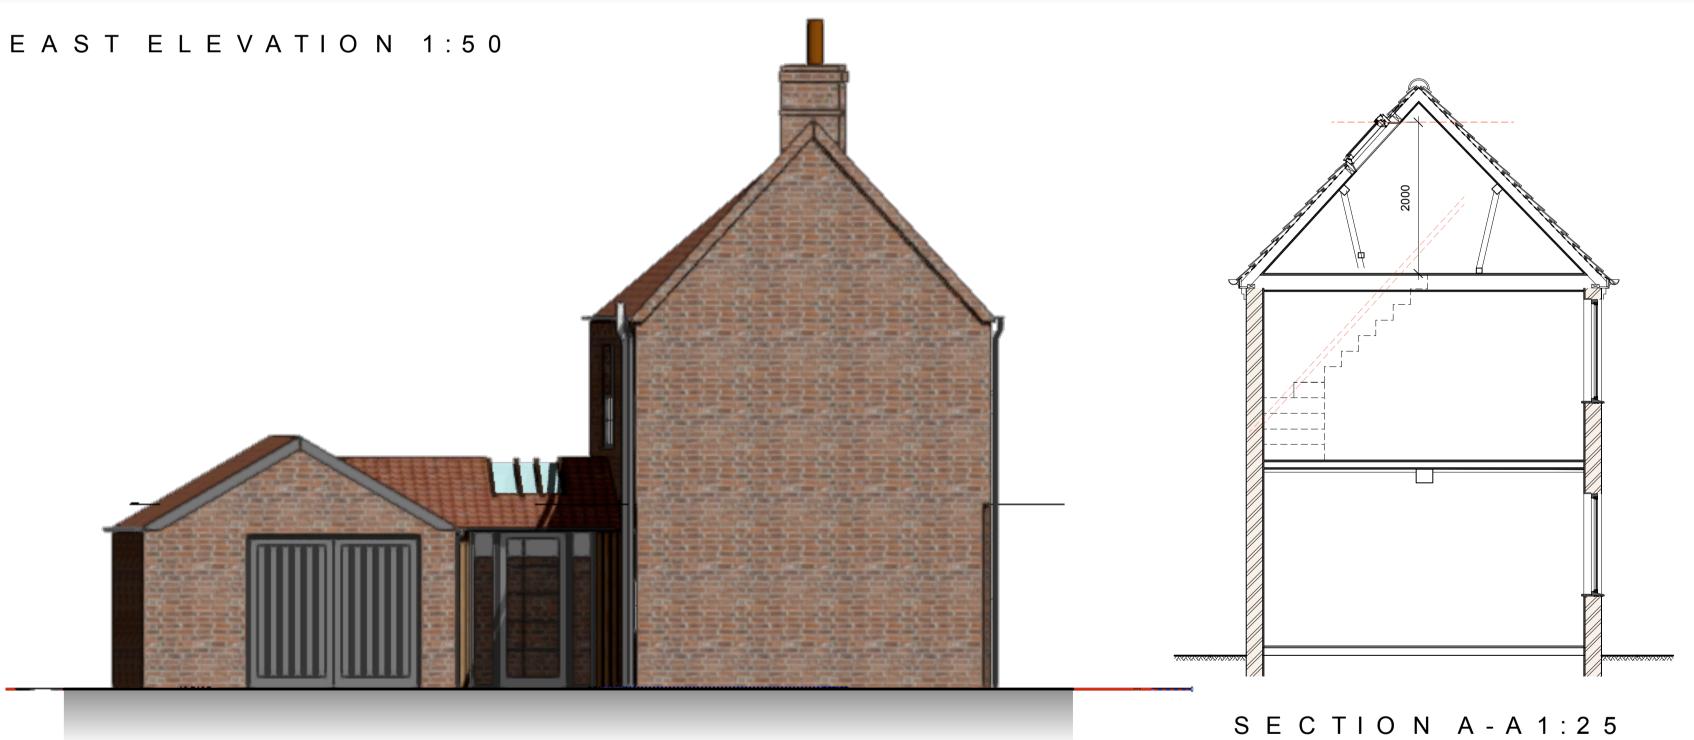

**Revision Notes** 

No. Date

Ground Designs (Norfolk) Limited trading as G

Client

Mr and Mrs Rodwell

Project Address
1 and 2 Nelson House
Back Street, Reepham
NORFOLK. NR10 4SJ

Elevations and Sections
As Proposed