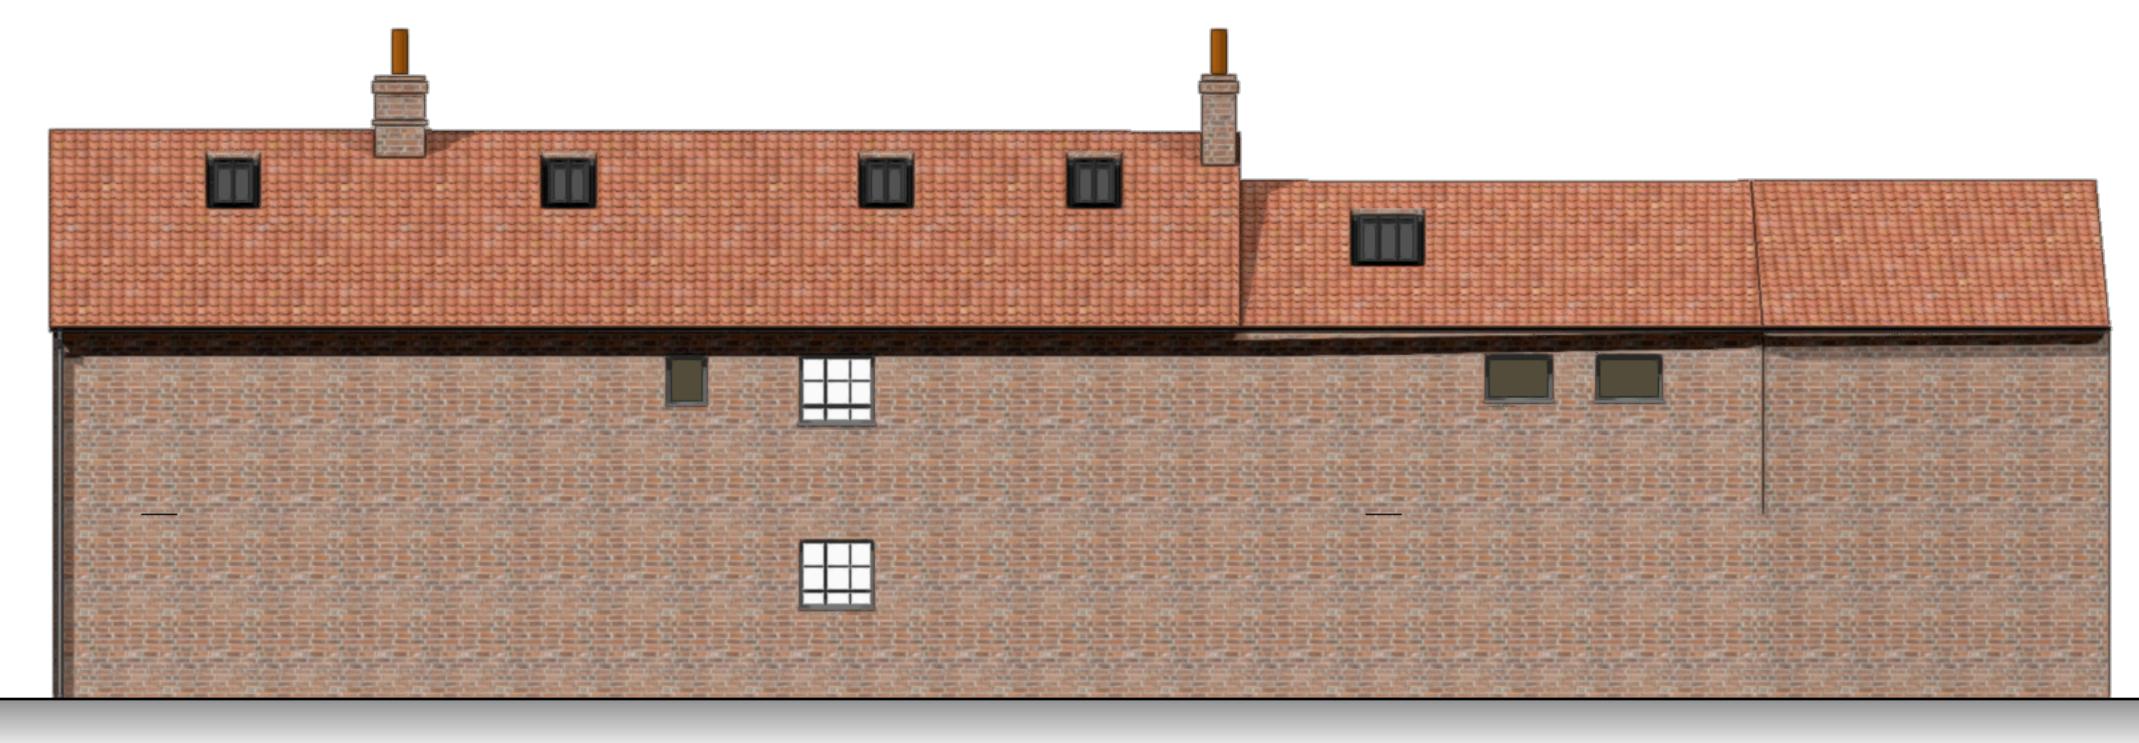

**Revision Notes** 

No. Date

Ground Designs (Norfolk) Limited trading as G

Client

Mr and Mrs Rodwell

Project Address
1 and 2 Nelson House
Back Street, Reepham
NORFOLK. NR10 4SJ

Elevations and Sections
As Proposed

Date 12/07/2023 Scale 1:50 @ A1

Job Number PL02 Revision D

SOUTH ELEVATION 1:50