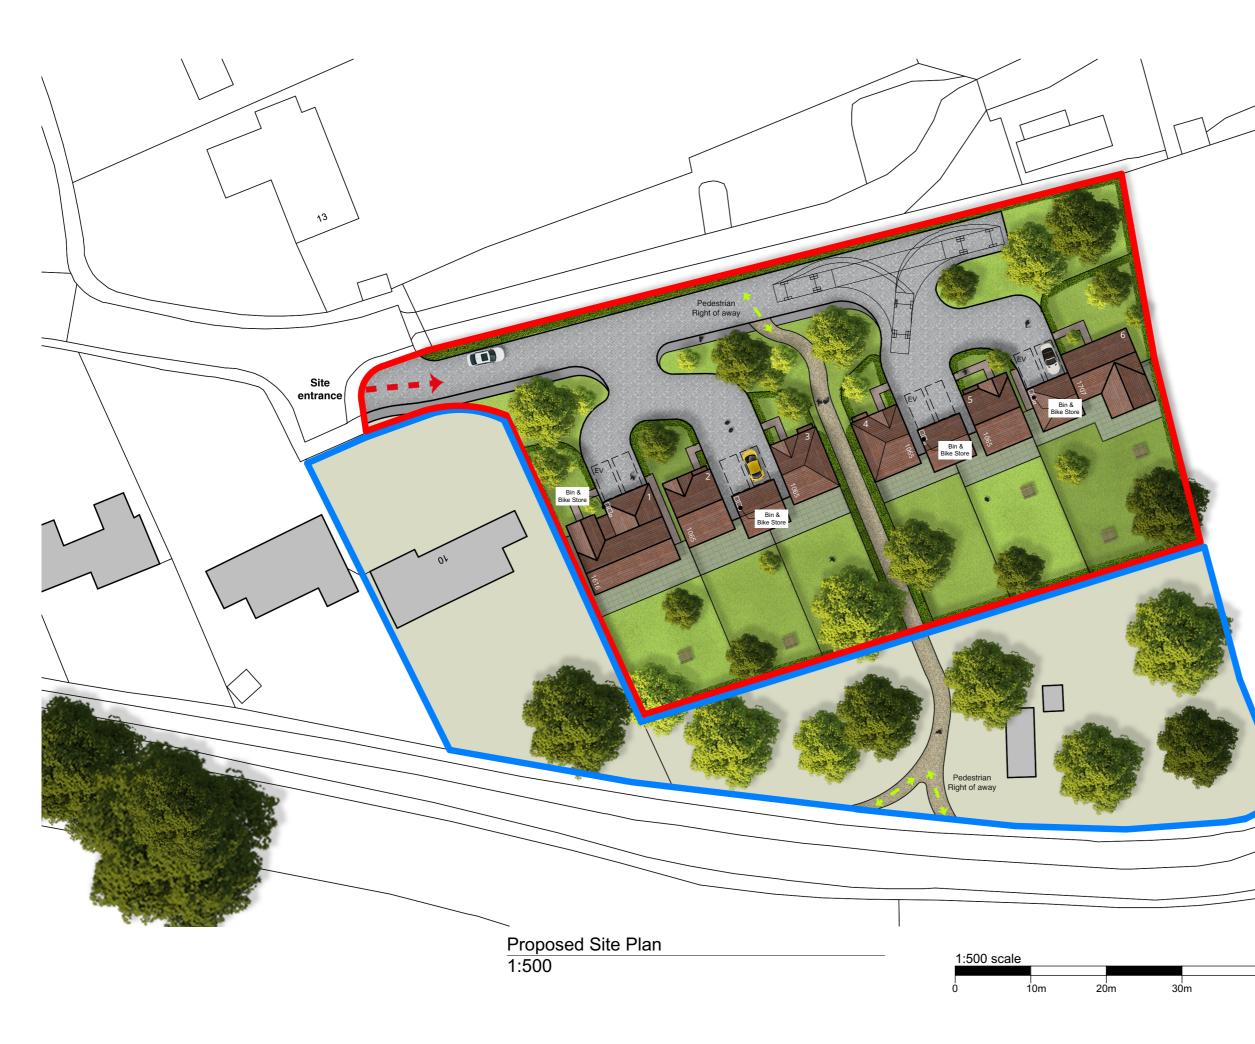

## Project : Gates Farm

Proposed Residential Development

Drawing : Proposed Site Plan

Date : Nov 2022 Drawing No.

50m

Scale : 1:500 @ A3 Status : PLANNING

Revision: P1