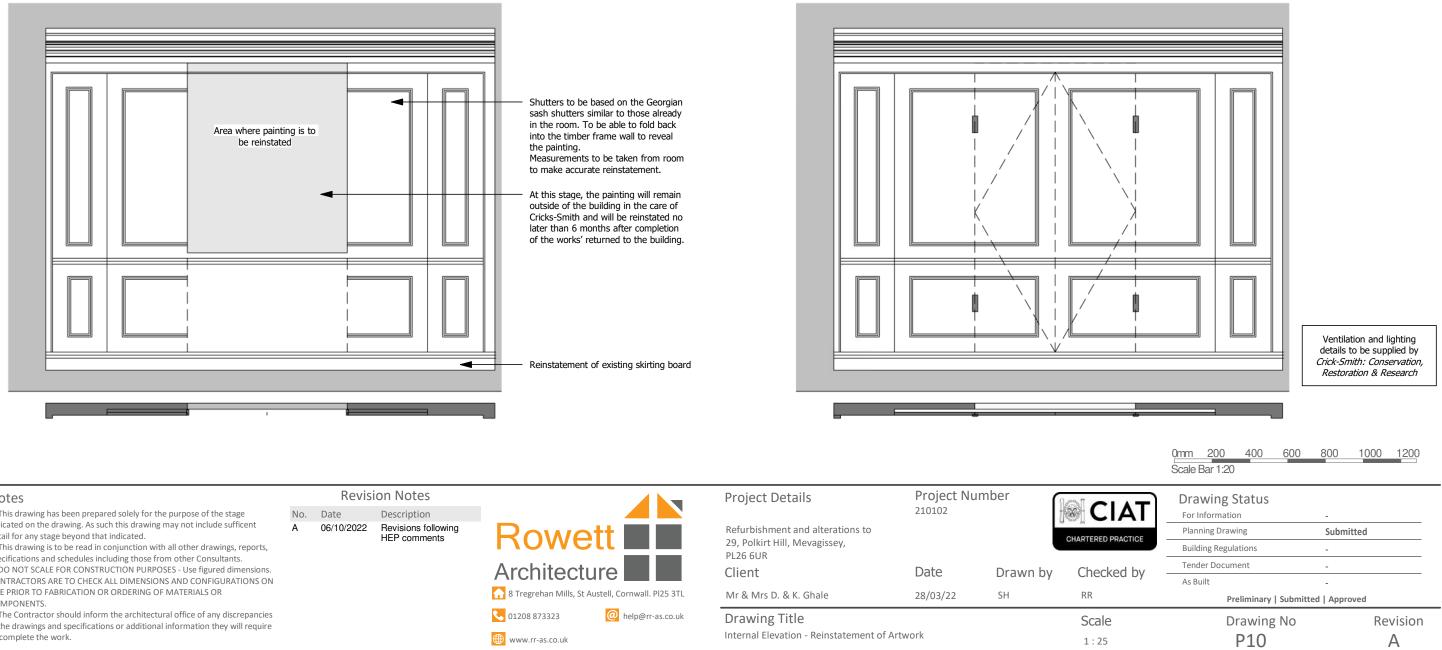

## Partition

Remove inappropriate modern partition walls. Ensure adequate structure for above bath. Historic partition reinstated with hinged cover to cover painting. Works to be completed by a Heritage Conservation Joiner.