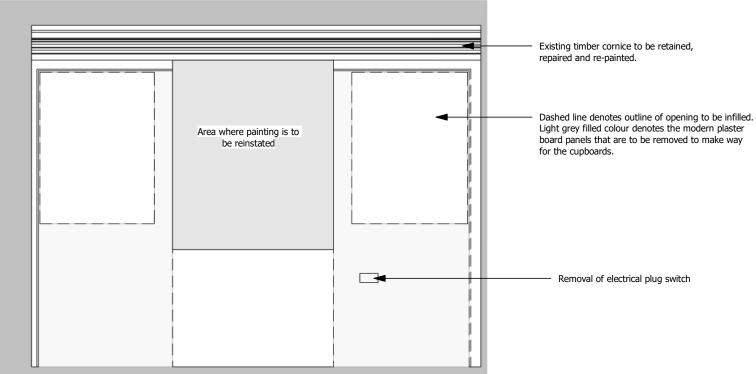

## Partition

Remove inappropriate modern partition walls. Ensure adequate structure for above bath. Historic partition reinstated with hinged cover to cover painting. Works to be completed by a Heritage Conservation Joiner.