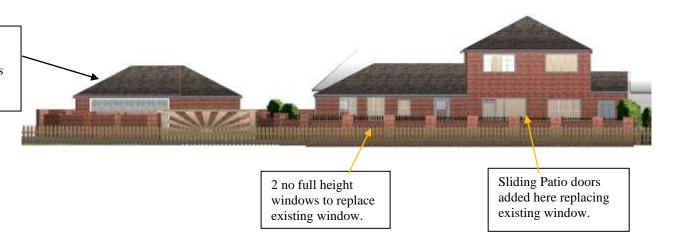

## PROPOSED FRONT ELEVATION

Proposed new garage position and carport. Plan Size 9.5ms x 5.9ms with hipped lower roof. 2.3 ms to eaves.

All windows and doors to be a grey UPVC double glazed units throughout the building.