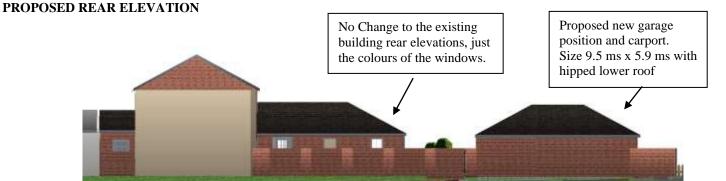

## PROPOSED FRONT ELEVATION

Proposed new garage position and carport. Plan Size 9.5ms x 5.9ms with hipped lower roof. 2.3 ms to eaves.

All windows and doors to be a grey UPVC double glazed units throughout the building.