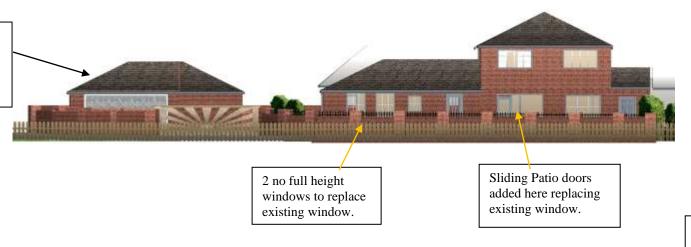

## PROPOSED REAR ELEVATION

No Change to the existing building rear elevations, just the colours of the windows.

Proposed new garage position and carport.
Size 9.5 ms x 5.9 ms with hipped lower roof

ANTHONY RAMSDEN
11 MONTAGU MEWS
WETHERBY
LS22 5PY
TELEPHONE :- 07817 944384