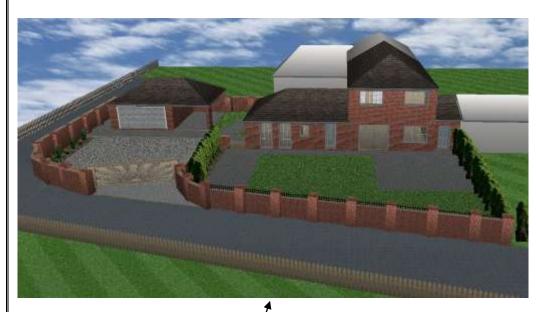

## PROPOSED FRONT 3D VIEW

Showing new position of garage with carport added

New access onto the property

Corner road widened for ease OF ACCESS to neighboring properties.

Single story building material changes adding 2 full height windows and removing single window.

Double story extension removing wide standard window and replacing with sliding doors the same width.

New windows and doors to be grey finish ( Rev A )