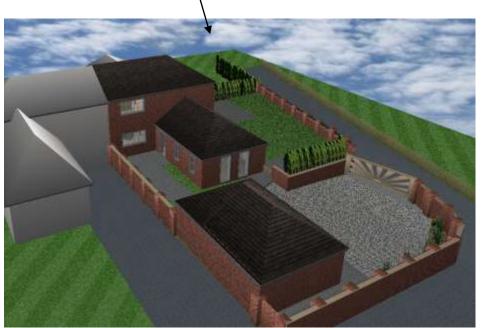

## PROPOSED REAR 3D VIEW

Showing new position of garage with carport added

Corner road widened for ease OF ACCESS to neighboring properties.

No alteration work to the rear elevation windows and doors remain the same size.

New windows and doors to be a grey finish (Rev A)

New drive to be slate or stone for a permeable finish for drainage reasons.

See drawing number AR 112 for General Construction Notes for the