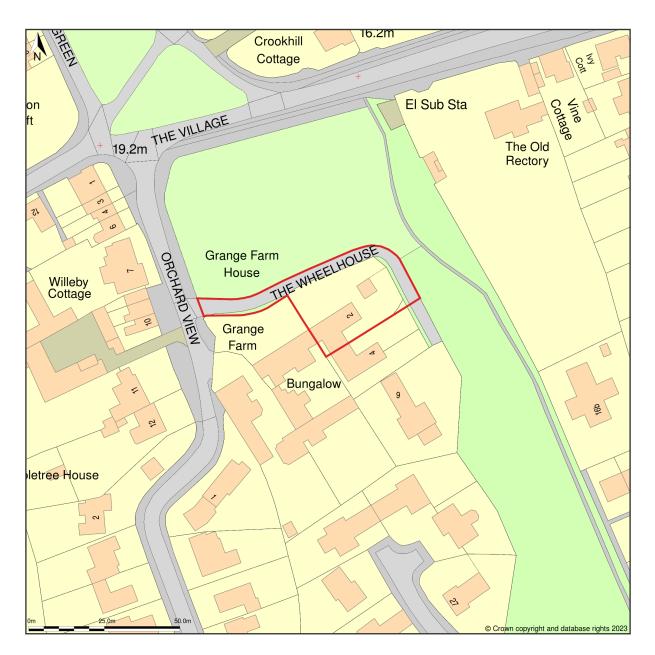

## Site Location Plan

Location Plan shows area bounded by: 456844.14, 456294.92 457044.14, 456494.92 (at a scale of 1:1250), OSGridRef: SE56945639. The representation of a road, track or path is no evidence of a right of way. The representation of features as lines is no evidence of a property boundary.

Produced on 1st Aug 2023 from the Ordnance Survey National Geographic Database and incorporating surveyed revision available at this date. Reproduction in whole or part is prohibited without the prior permission of Ordnance Survey. © Crown copyright 2023. Supplied by www.buyaplan.co.uk a licensed Ordnance Survey partner (100053143). Unique plan reference: #00838223-296493.