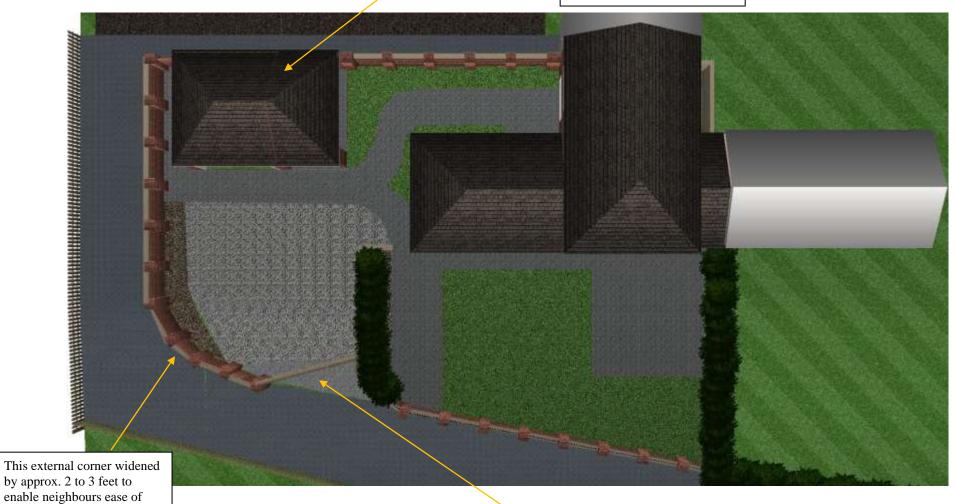

## PROPOSED SITE LAYOUT

New position of double garage and car port with hipped lower roof.

No extension on existing house, just material changes as shown on the proposed elevation drawings.

ANTHONY RAMSDEN 11 MONTAGU MEWS WETHERBY LS22 5PY

access to their properties.

TELEPHONE :- 07817 944384

| DRN<br>TONY RAMSDEN | DRG NO<br>AR 107              |
|---------------------|-------------------------------|
| DATE<br>1/8/23      | TITLE<br>Proposed Site Layout |
| SCALE<br>1:20@A4    |                               |

Better vision for traffic using the shared access both ways by setting the garage further back.