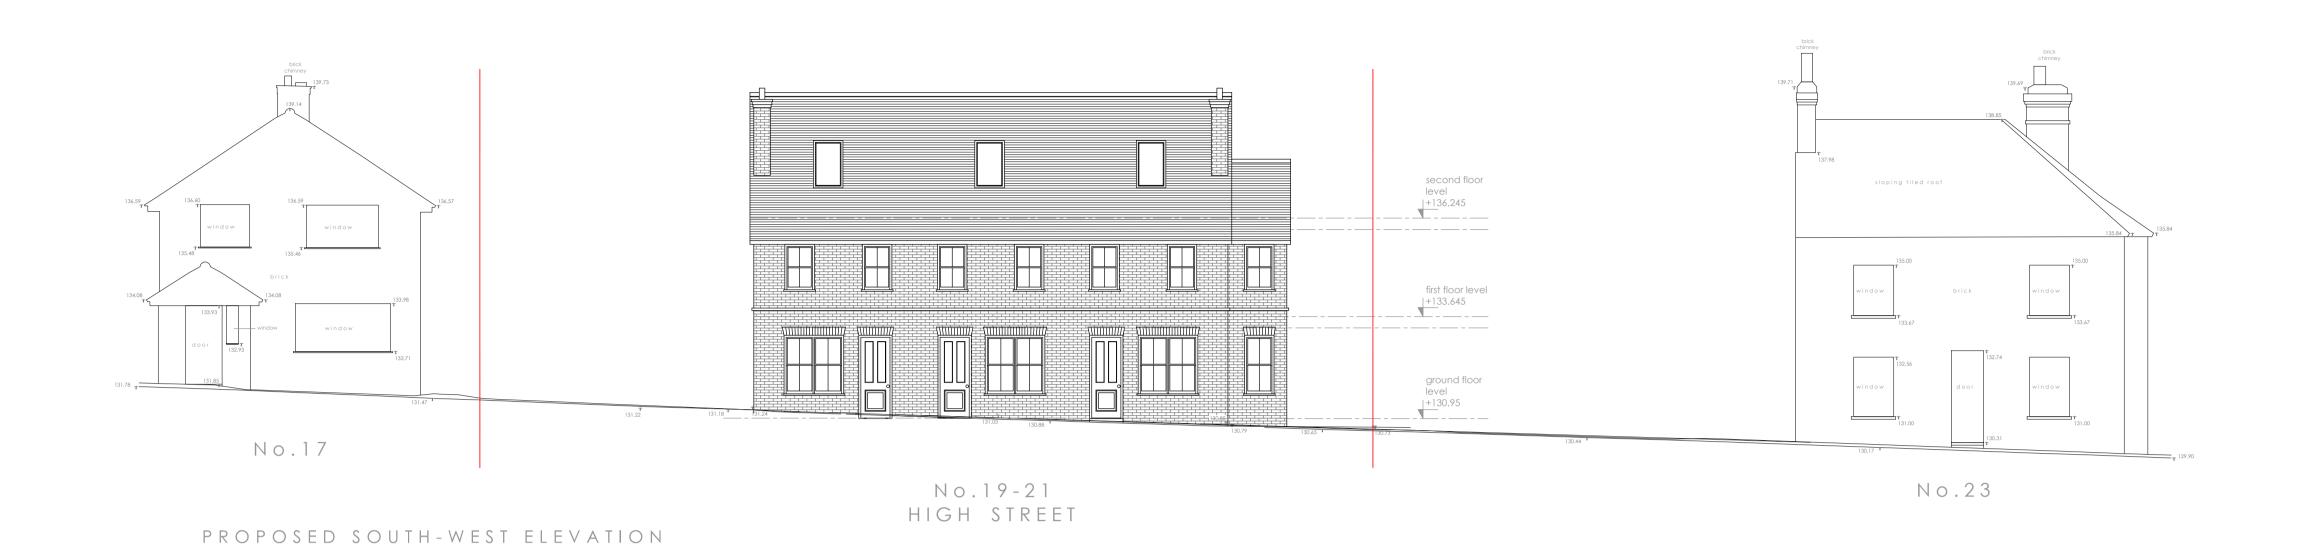

| Amendments/Notes |                                              |    |          |  |
|------------------|----------------------------------------------|----|----------|--|
| Rev.             | Detail                                       | Ву | Date     |  |
| Α                | * 3no. dormer windows omitted and            | DM | 29.03.23 |  |
|                  | replaced with conservation roof lights.      |    |          |  |
|                  | to units 1,2 & 3, reflected in SW elevation. |    |          |  |
|                  | * Door omitted in NW elevation to unit 1 and |    |          |  |
|                  | replaced with window.                        |    |          |  |
|                  | * Redesign of Units 4 & 5, reflected in SE & |    |          |  |
|