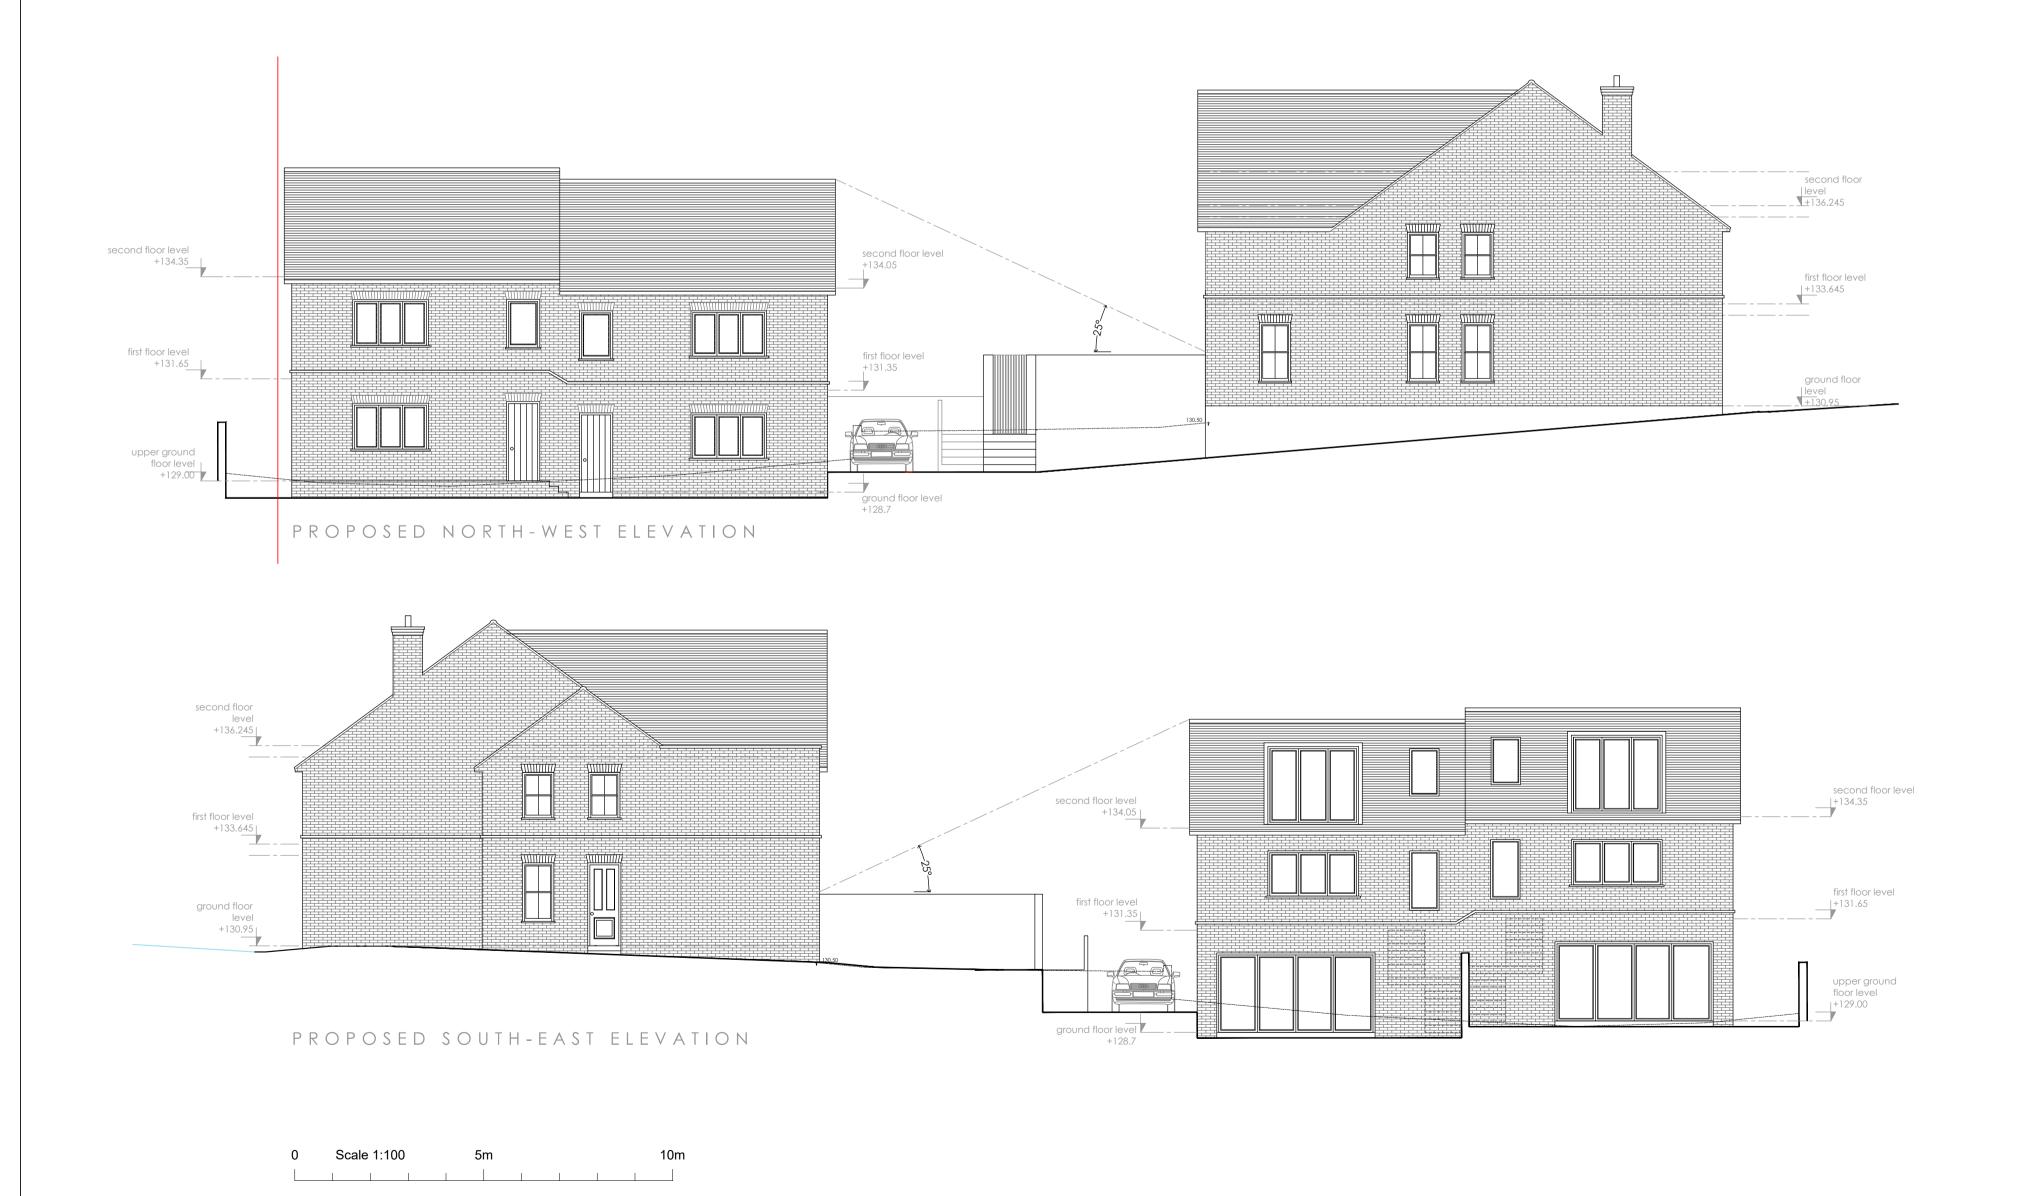

| Amendments/Notes |                                              |    |          |  |
|------------------|----------------------------------------------|----|----------|--|
| Rev.             | Detail                                       | Ву | Date     |  |
| Α                | * 3no. dormer windows omitted and            | DM | 29.03.23 |  |
|                  | replaced with conservation roof lights.      |    |          |  |
|                  | to units 1,2 & 3, reflected in SW elevation. |    |          |  |
|                  | * Door omitted in NW elevation to unit 1 and |    |          |  |
|                  | replaced with window.                        |    |          |  |
|                  | * Redesign of Units 4 & 5, reflected in SE & |    |          |  |
|