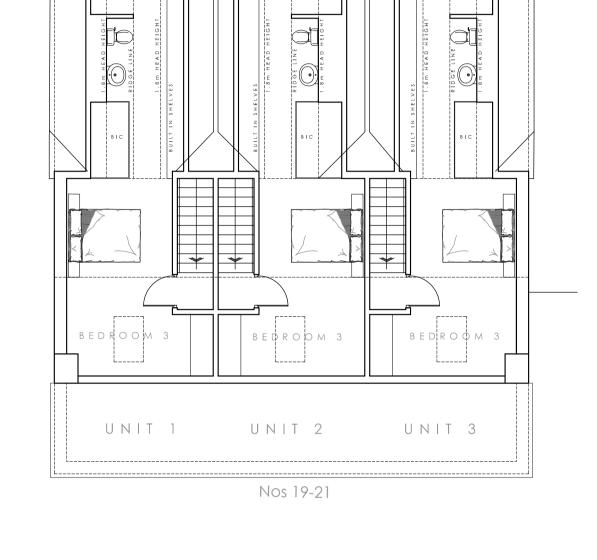

NI-- 10 01 PROPOSED GROUND FLOOR PLAN

PROPOSED FIRST FLOOR PLAN

PROPOSED SECOND FLOOR PLAN

No.19-21 HIGH STREET

PROPOSED SOUTH-WEST ELEVATION

PROPOSED NORTH-WEST ELEVATION

Amendments/Notes

C Plans and elevations revised and updated DM 17.04.23

B \* 3no. dormer windows omitted and

replaced with conservation roof lights. \* Garden boundary wall amended to units

GROSS INTERNAL AREAS

132 m2

132 m2

158 m2

111 m2

111 m2

UNIT 1

UNIT 2

UNIT 3

UNIT 4

UNIT 5

Electricity Pole

Earth Rod

Fire Hydrant

Bollard Borehole

Rev. Detail

Drawing

PROPOSED FLOOR PLANS & ELEVATIONS FRONT BUILDING