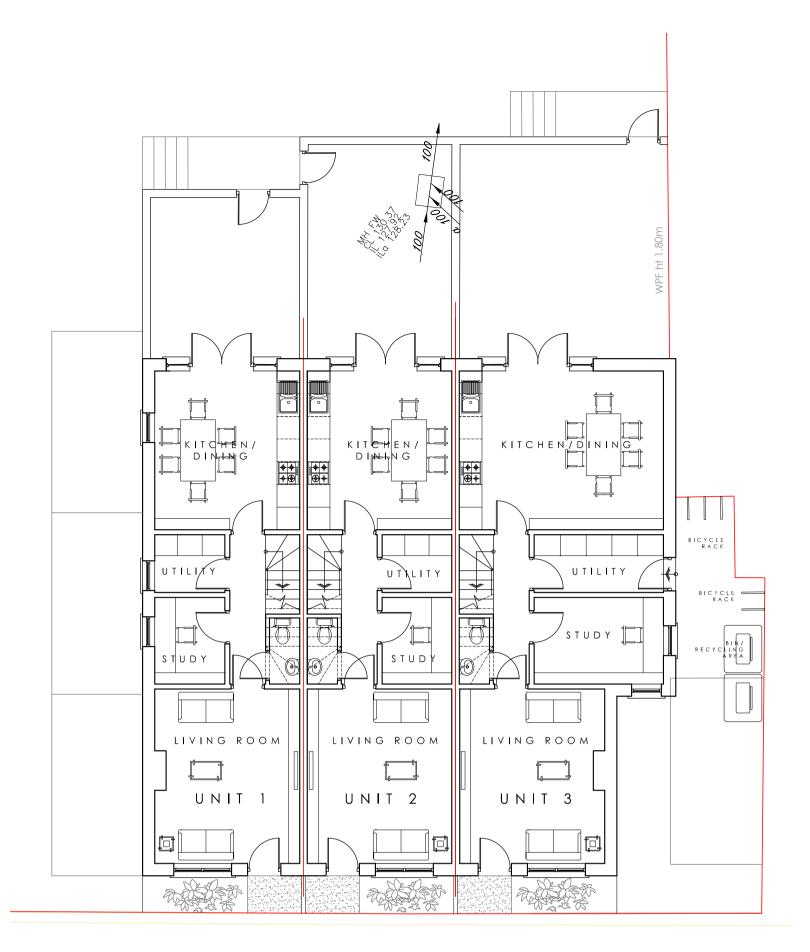

NI-- 10 01 PROPOSED GROUND FLOOR PLAN

PROPOSED FIRST FLOOR PLAN

PROPOSED SECOND FLOOR PLAN

No.19-21 HIGH STREET

PROPOSED SOUTH-WEST ELEVATION

PROPOSED NORTH-WEST ELEVATION

Amendments/Notes

C Plans and elevations revised and updated DM 17.04.23

UNIT 1

UNIT 2

UNIT 3

UNIT 4

UNIT 5

Electricity Pole

Earth Rod

Fire Hydrant

Bollard Borehole

Rev. Detail

Drawing

PROPOSED FLOOR PLANS & ELEVATIONS FRONT BUILDING