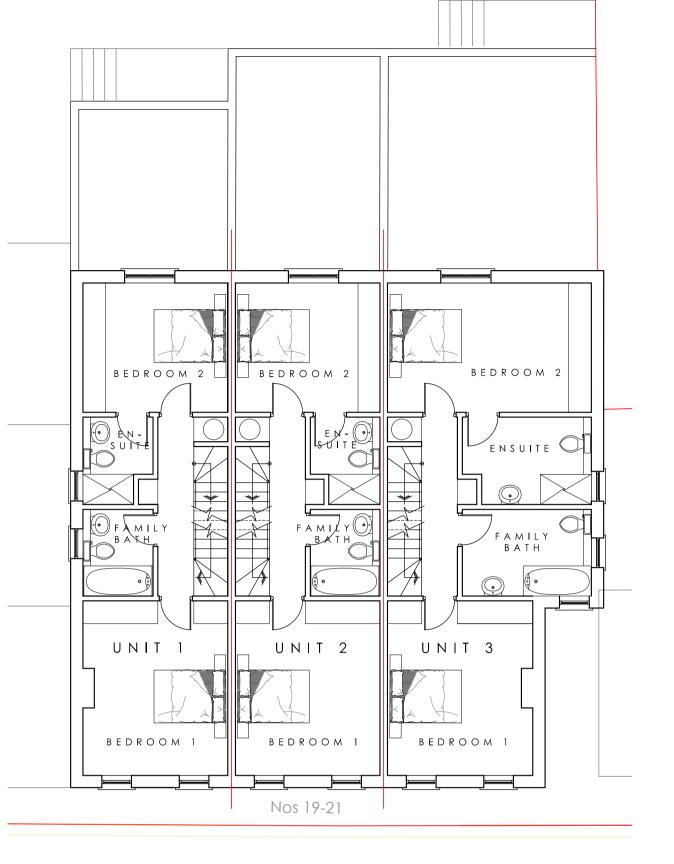

NI-- 10 01 PROPOSED GROUND FLOOR PLAN

PROPOSED FIRST FLOOR PLAN

PROPOSED SECOND FLOOR PLAN

No.19-21 HIGH STREET

PROPOSED SOUTH-WEST ELEVATION

PROPOSED NORTH-WEST ELEVATION

Amendments/Notes

C Plans and elevations revised and updated DM 17.04.23

UNIT 1

UNIT 2

UNIT 3

UNIT 4

UNIT 5

Electricity Pole

Earth Rod

Fire Hydrant

Bollard Borehole

Rev. Detail

Drawing

PROPOSED FLOOR PLANS & ELEVATIONS FRONT BUILDING