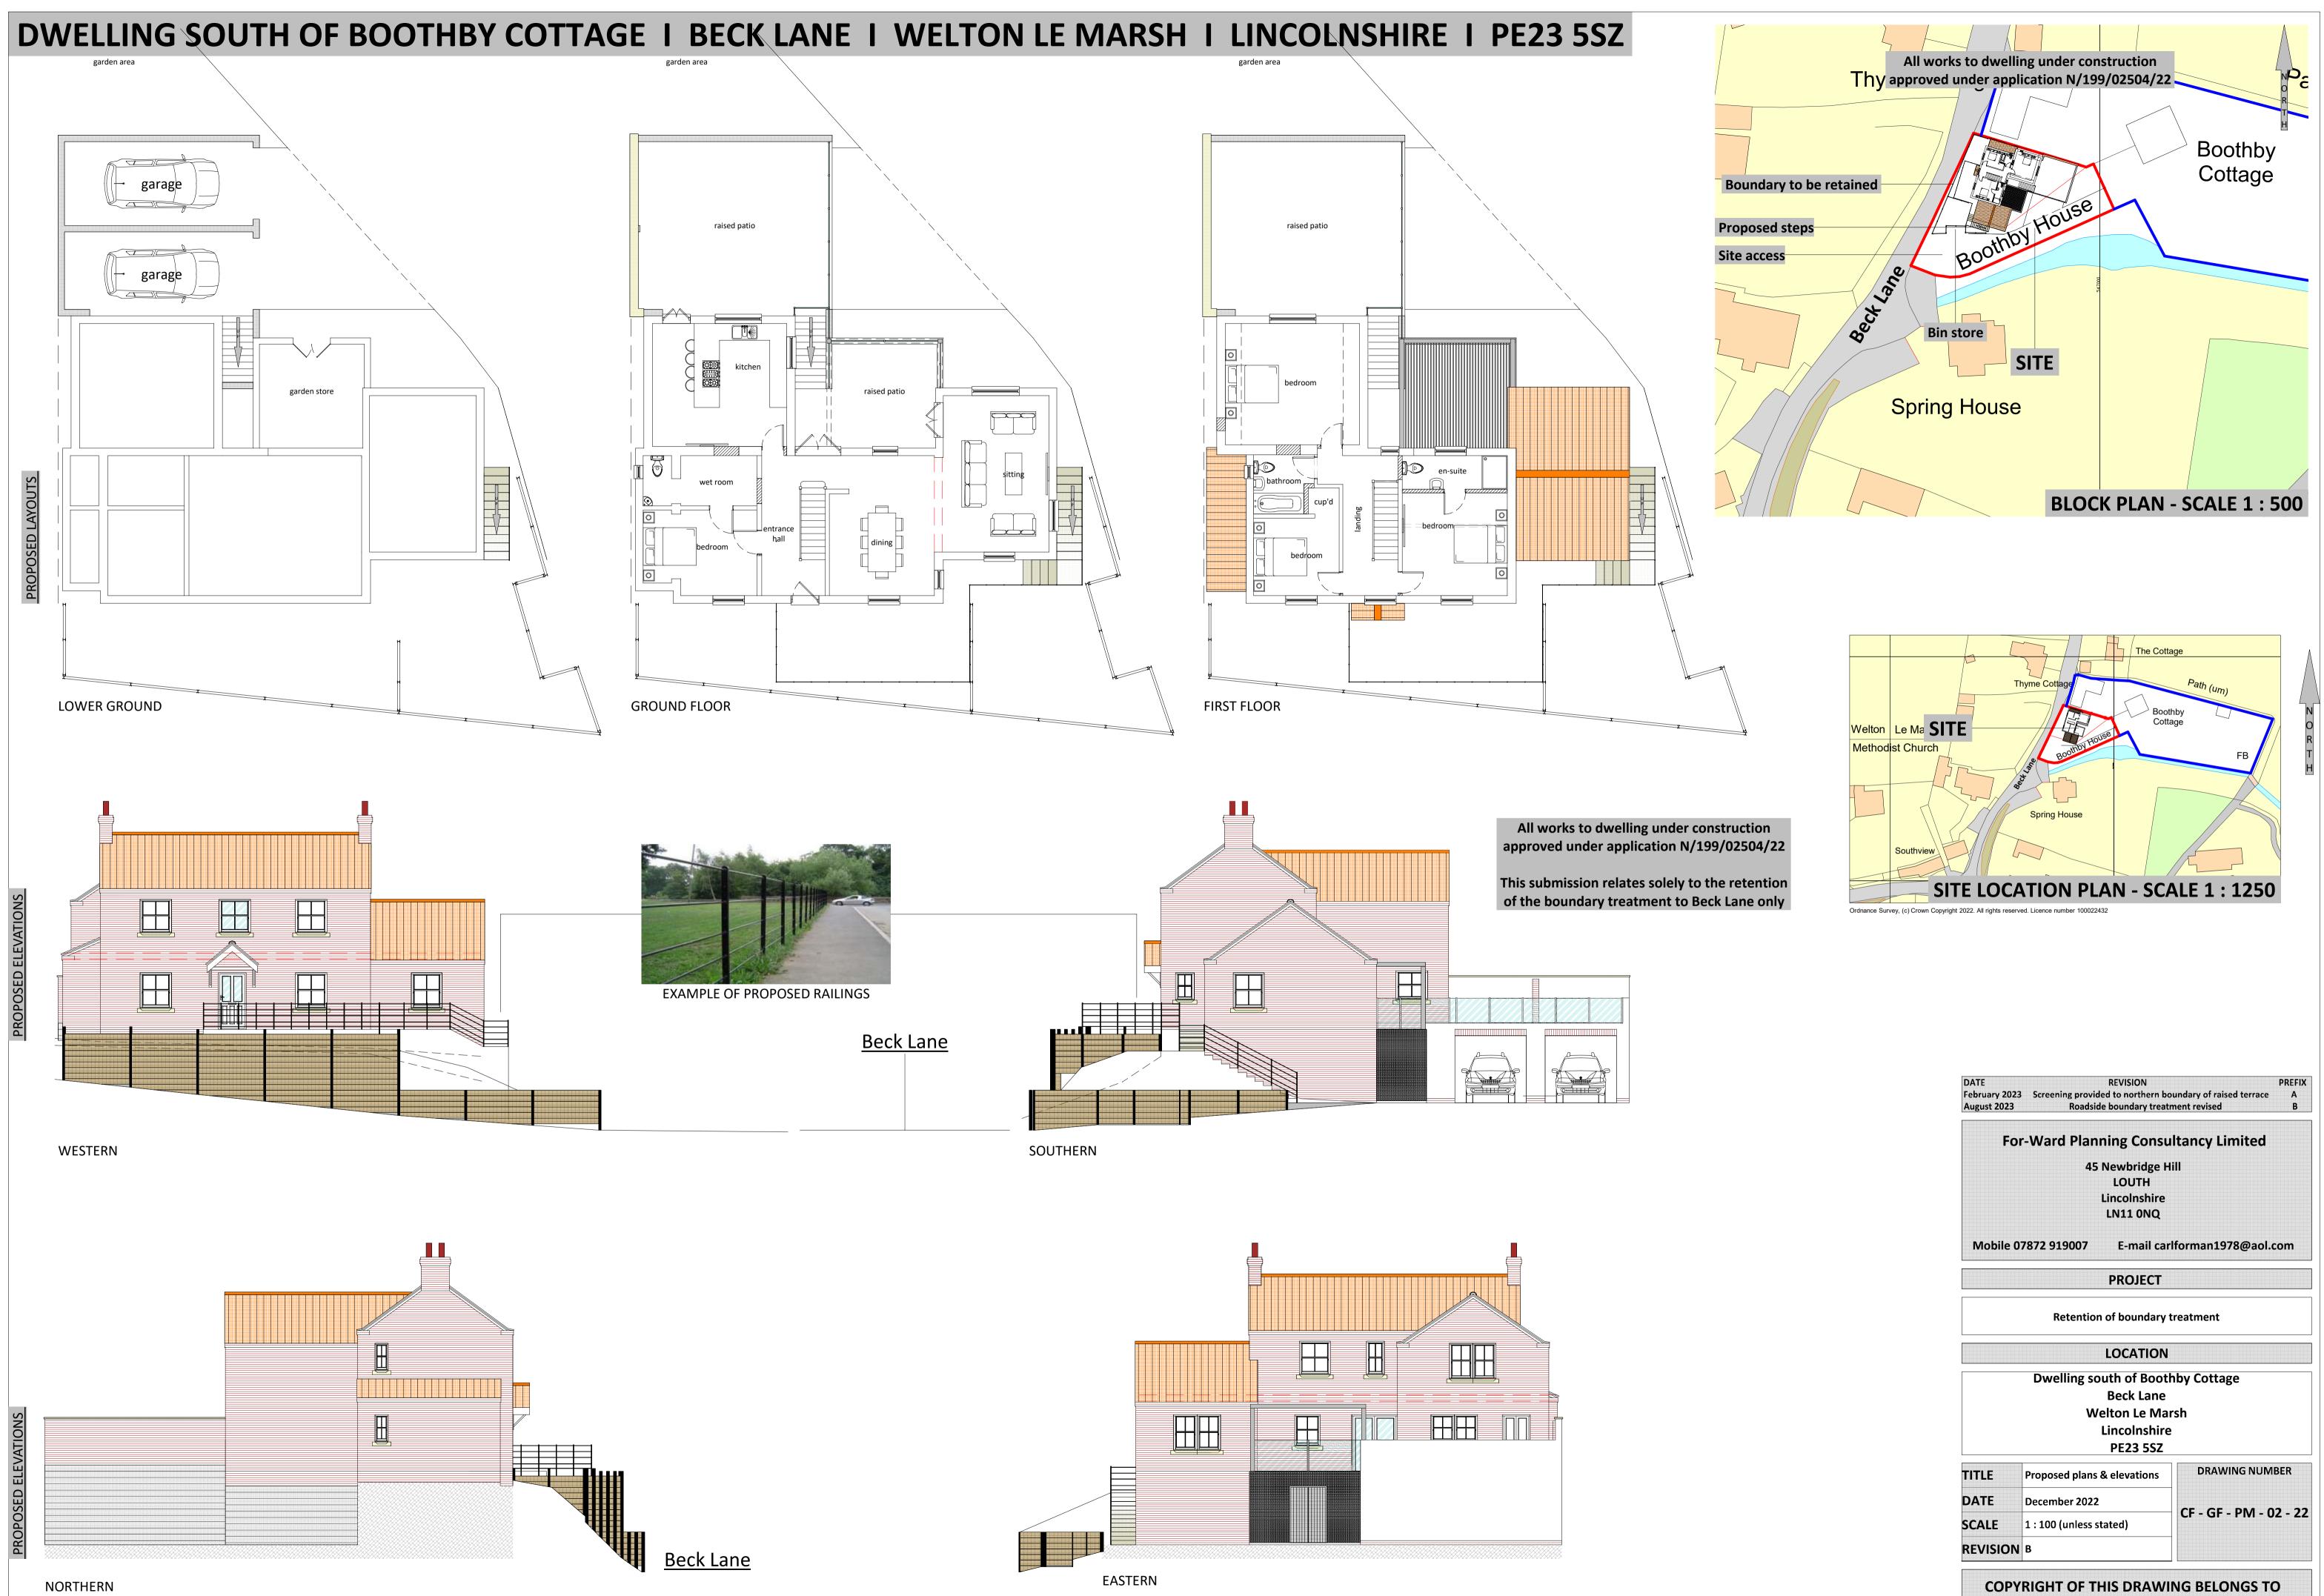

| DATE                        |                    | REVISION                                                                   | PREFIX  |  |
|-----------------------------|--------------------|----------------------------------------------------------------------------|---------|--|
| February 202<br>August 2023 |                    | ed to northern boundary of raised terrace<br>le boundary treatment revised | A<br>B  |  |
| Fo                          | r-Ward Plan        | ning Consultancy Limited                                                   |         |  |
|                             | 45                 | Newbridge Hill                                                             |         |  |
|                             |                    | LOUTH                                                                      |         |  |
|                             |                    | Lincolnshire                                                               |         |  |
|                             |                    | LN11 0NQ                                                                   |         |  |
| Mobile (                    | 7872 919007        | E-mail carlforman1978@aol                                                  | .com    |  |
|                             |                    | PROJECT                                                                    |         |  |
|                             | Retention          | n of boundary treatment                                                    |         |  |
|                             |                    | LOCATION                                                                   |         |  |
|                             | Dwelling so        | outh of Boothby Cottage                                                    |         |  |
|                             |                    | Beck Lane                                                                  |         |  |
|                             | W                  | elton Le Marsh                                                             |         |  |
|                             |                    | Lincolnshire                                                               |         |  |
|                             |                    | PE23 5SZ                                                                   |         |  |
| TITLE                       | Proposed plans     | & elevations DRAWING NUM                                                   | 1BER    |  |
| DATE                        | December 2022      |                                                                            |         |  |
| SCALE                       | 1 : 100 (unless st | tated)                                                                     | 02 - 22 |  |
| REVISION                    | В                  |                                                                            |         |  |
|                             |                    |                                                                            |         |  |
| COPY                        | RIGHT OF TH        | HIS DRAWING BELONGS T                                                      | 0       |  |
|                             |                    | ING CONSULTANCY LIMI                                                       |         |  |