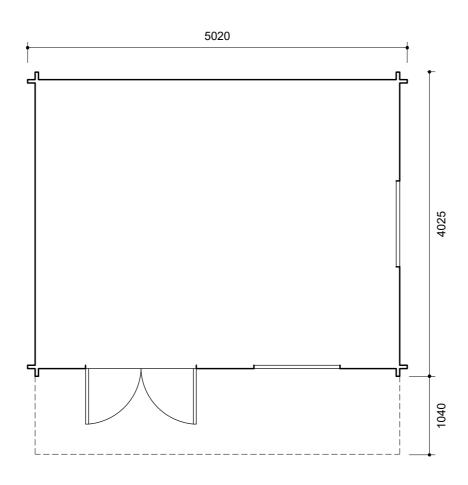

Proposed Floor Plan - 1:50

Proposed South East Elevation (Unit 1/2)

South West/South East Elevation - Photo - NTS (Unit 1)

Hollins Architects, Surveyors & Planning Consultants

The Guildhall Market Hill Framlingham Suffolk IP13 9BD