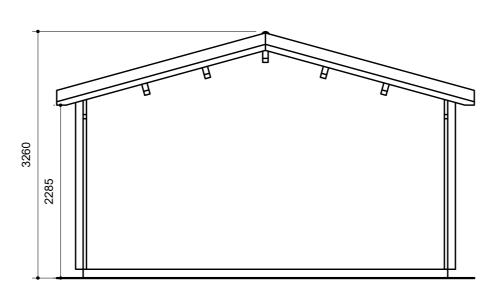

**Proposed North West Elevation (Unit 1/2)** 

North West/South West Elevation - Photo - NTS (Unit 1)

South West Elevation - Photo - NTS (Unit 2)

Proposed South West Elevation (Unit 1/2)

**Proposed North East Elevation (Unit 1/2)** 