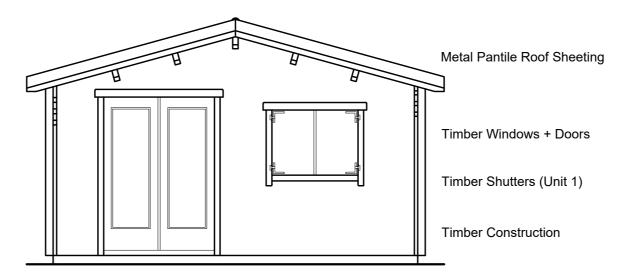

**Proposed North West Elevation (Unit 1/2)** 

North West/South West Elevation - Photo - NTS (Unit 1)

South West Elevation - Photo - NTS (Unit 2)

Proposed South West Elevation (Unit 1/2)

**Proposed North East Elevation (Unit 1/2)** 