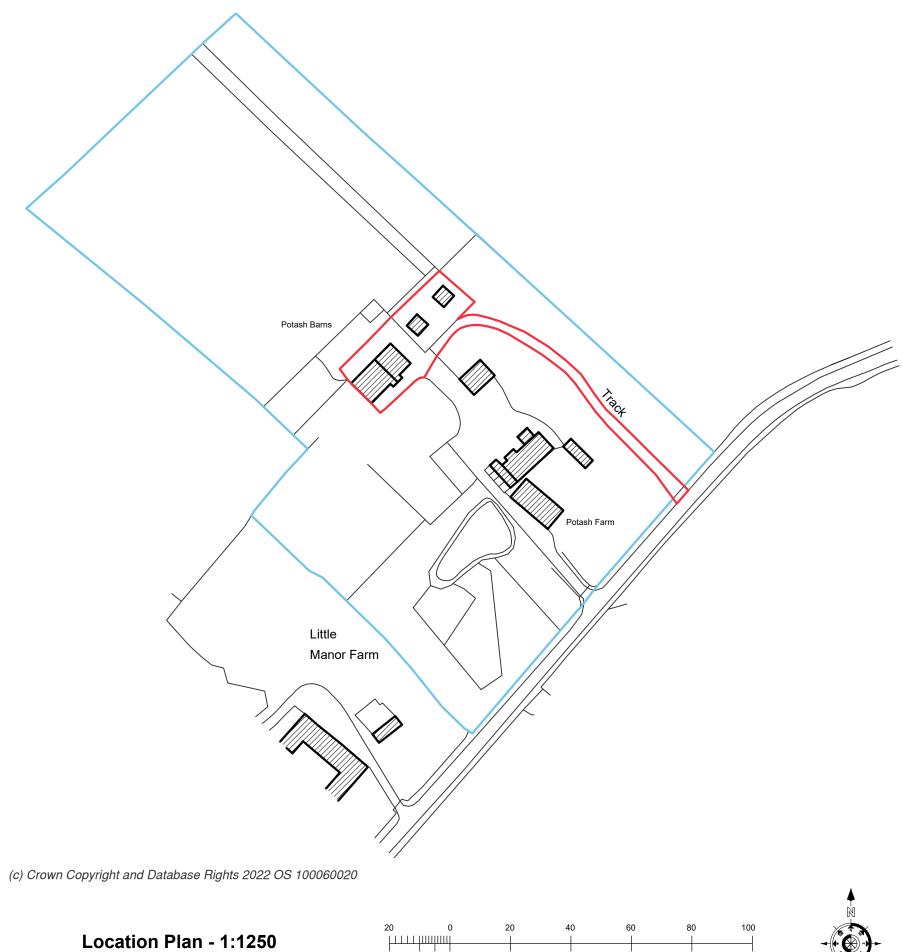

Metres

Red Line Area - 1250m<sup>2</sup>

No. Date Revisions Revisions

Site POTASH FARM, THE STREET, BRUNDISH, IP13 8BL,

Project PLANNING REGULARISATION

Details LOCATION PLAN

Scale

1:1250 (A3)

Date

JULY 2023

Drawn by