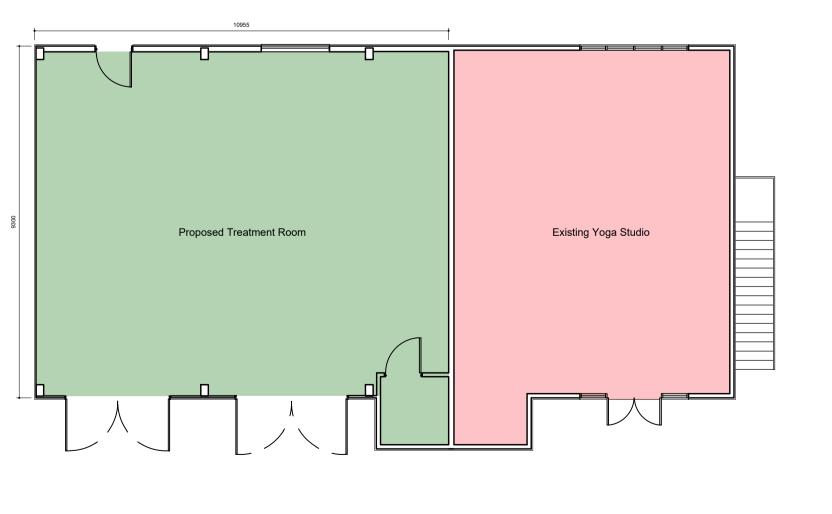

Client

MR NEIL HADDINGHAM

POTASH FARM, THE STREET, BRUNDISH, IP13 8BL,

Project

PLANNING REGULARISATION

Details

EXISTING/PROPOSED -YOGA STUDIO/TREATMENT ROOM FLOOR PLAN & ELEVATIONS

Scale