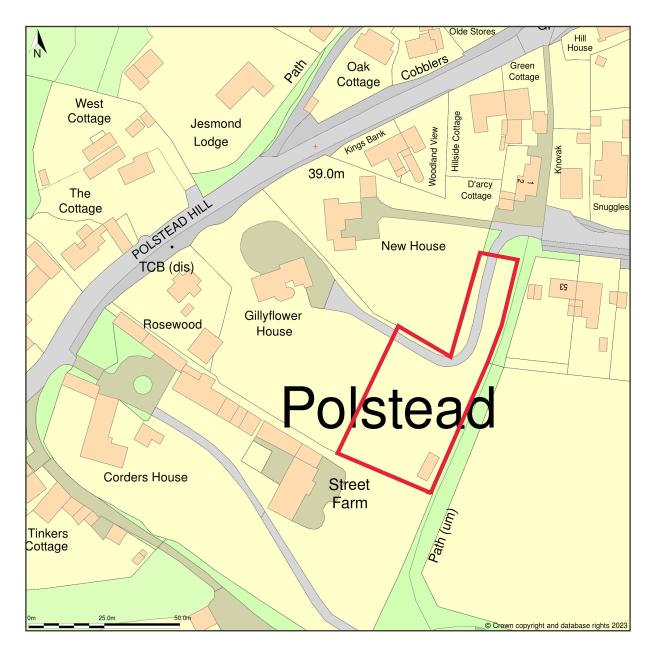

## Gillyflower House, Polstead Hill, Polstead, Suffolk, CO6 5AH

Location Plan shows area bounded by: 599123.54, 238075.68 599323.54, 238275.68 (at a scale of 1:1250), OSGridRef: TL99223817. The representation of a road, track or path is no evidence of a right of way. The representation of features as lines is no evidence of a property boundary.