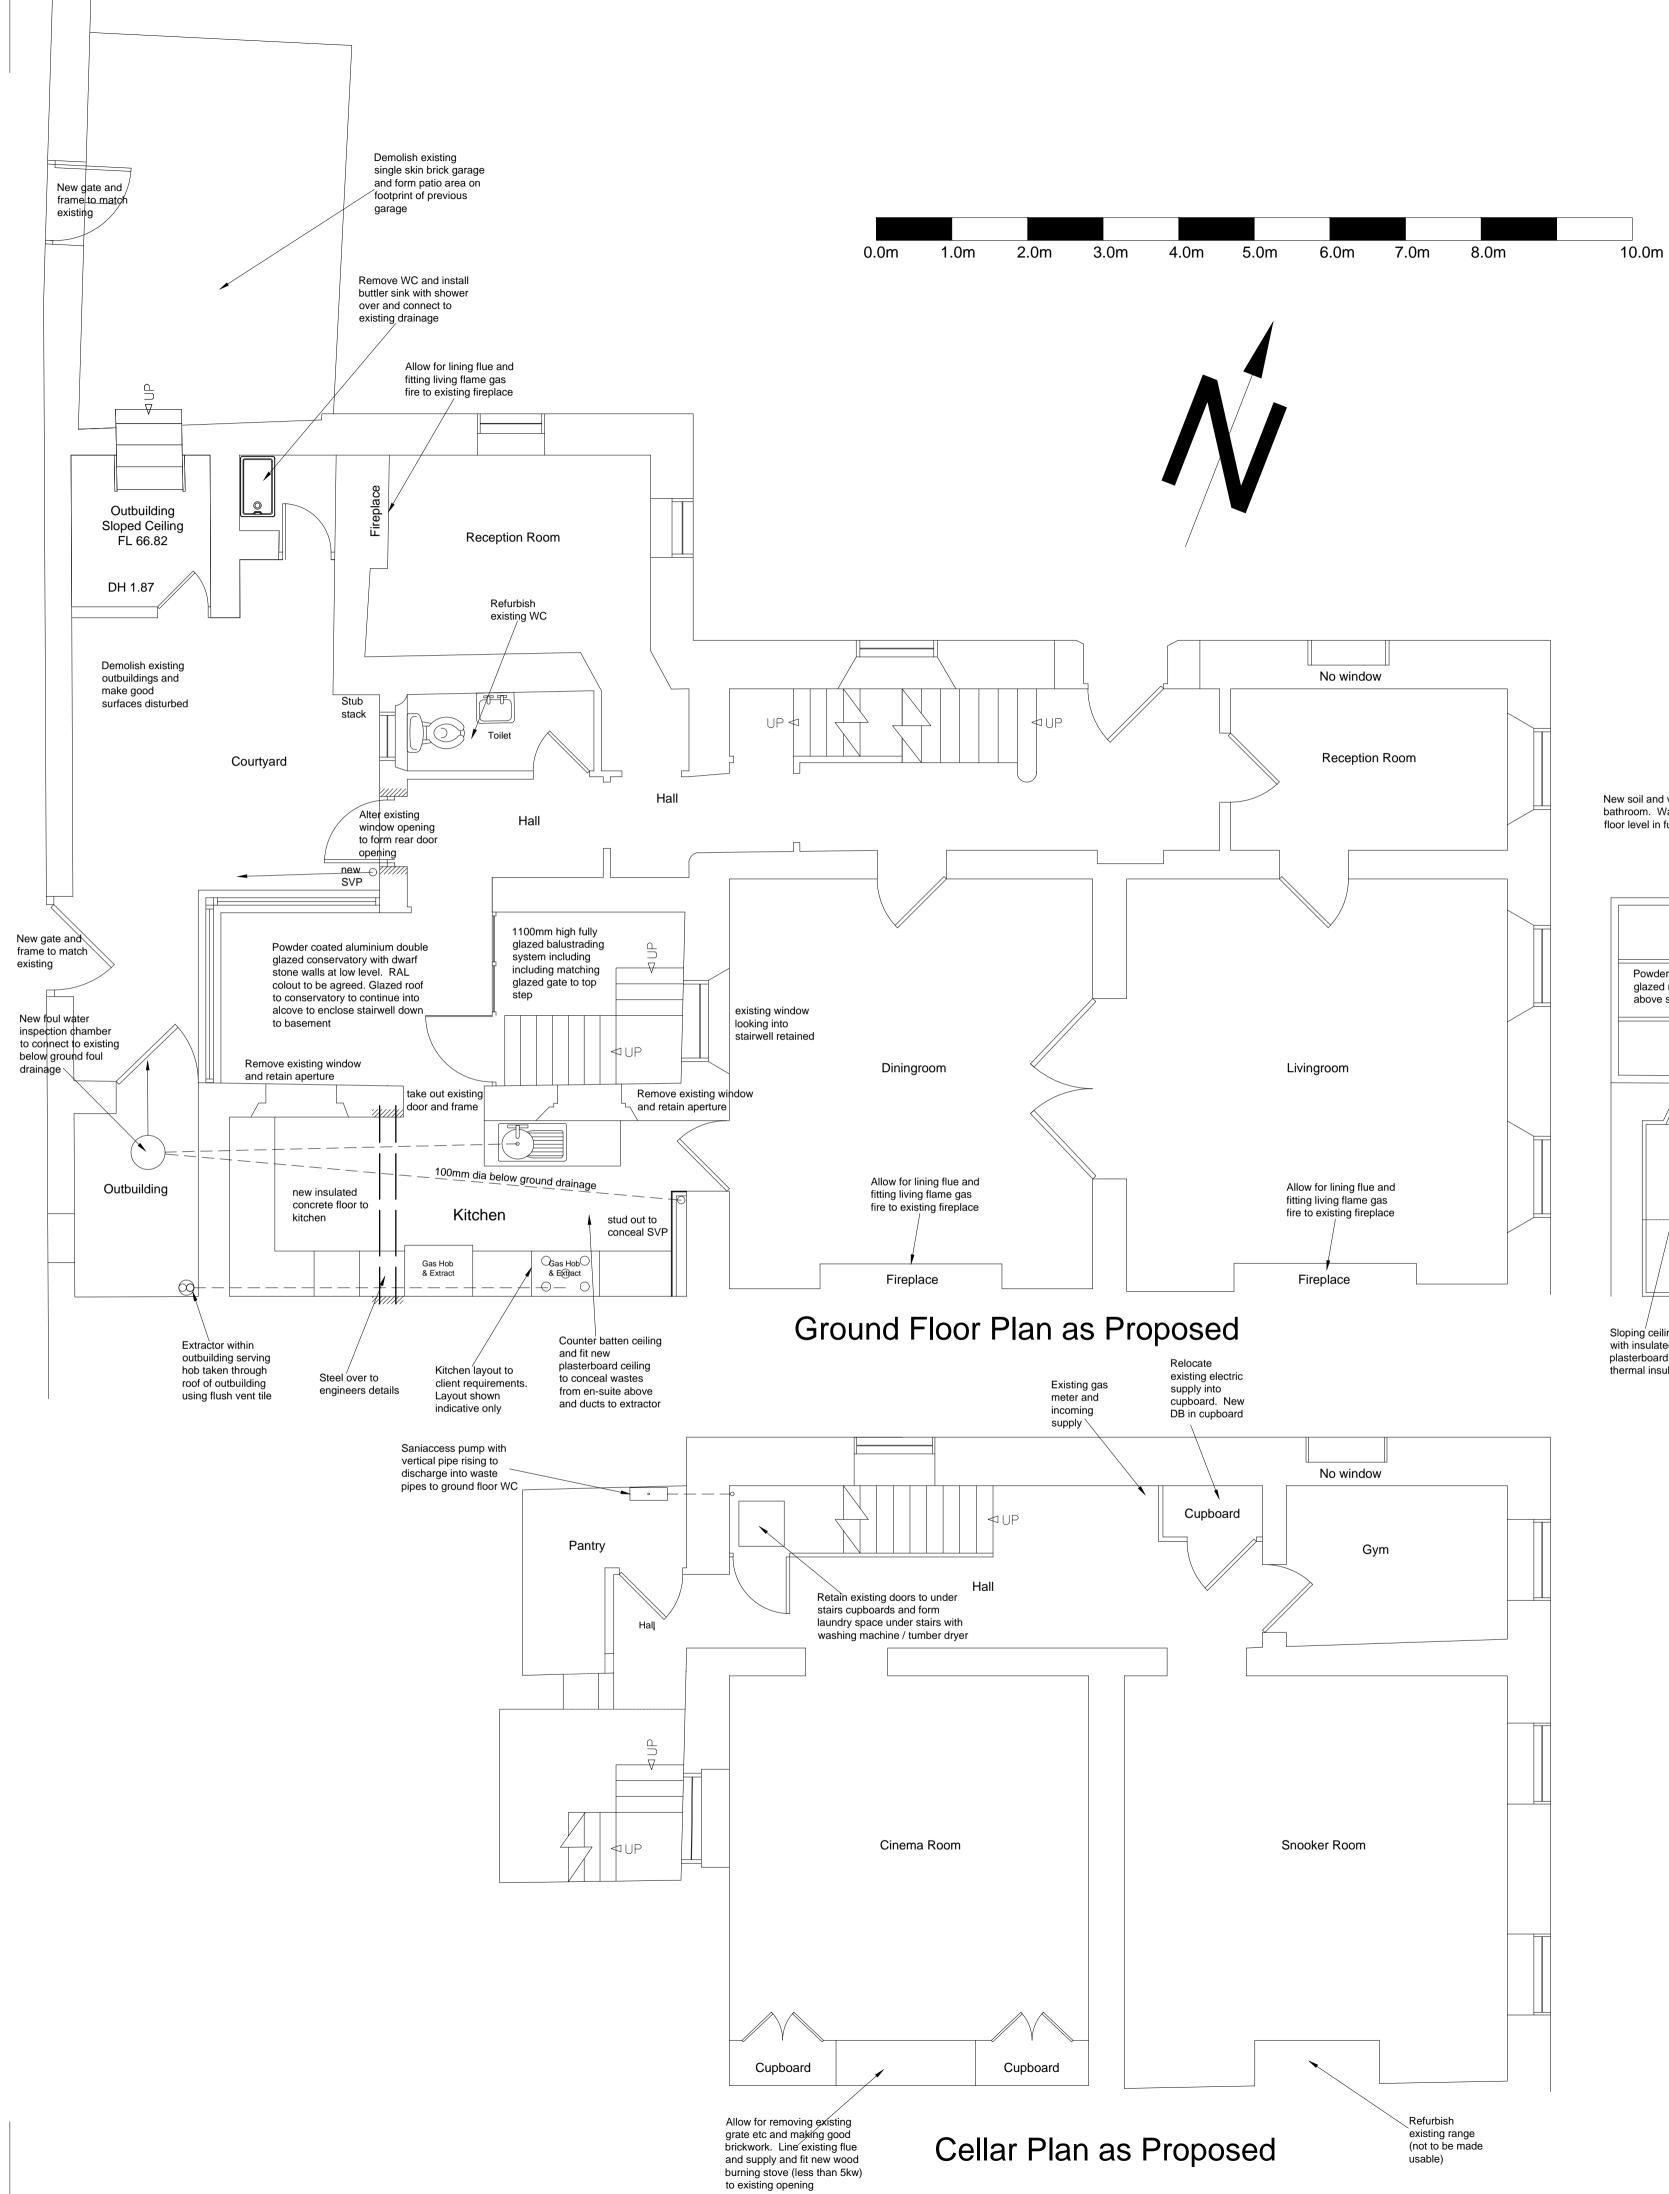

TO ALL WALLS OF CELLAR, ALLOW FOR DAMP PROOFING USING NEWLATH 805 MESH MEMBRANE FIXED TO WALLS IN FULL ACCORDANCE WITH MANUFACTURERS RECOMMENDATIONS AND FINISHED WITH 12.5mm PLASTERBOARD AND SKIM ON DABS. NEWLATH 805 TO BE TAKEN TO THE FULL HEIGHT OF WALLS WITHIN THE CELLAR

ALLOW FOR BREAKING OUT EXISTING FLOORS WITHIN CELLAR AND CART AWAY WASTE. REDUCE LEVELS AS REQUIRED AND FOR NEW FLOORS COMPRISING 50MM SAND / CEMENT SCREED ON 500 GAUGE VISQUEEN DPM ON 100mm KINGSPAN K103 FLOOR INSULATION ON 100MM CONCRETE SLAB ON 1200 GAUGE VISQUEEN DPM ON SAND BLINDING TO MIN 150MM WELL COMPACTED HARDCORE. ENSURE THAT DPM LAPS TO NEWLATH 805 MEMBRANE TO WALLS