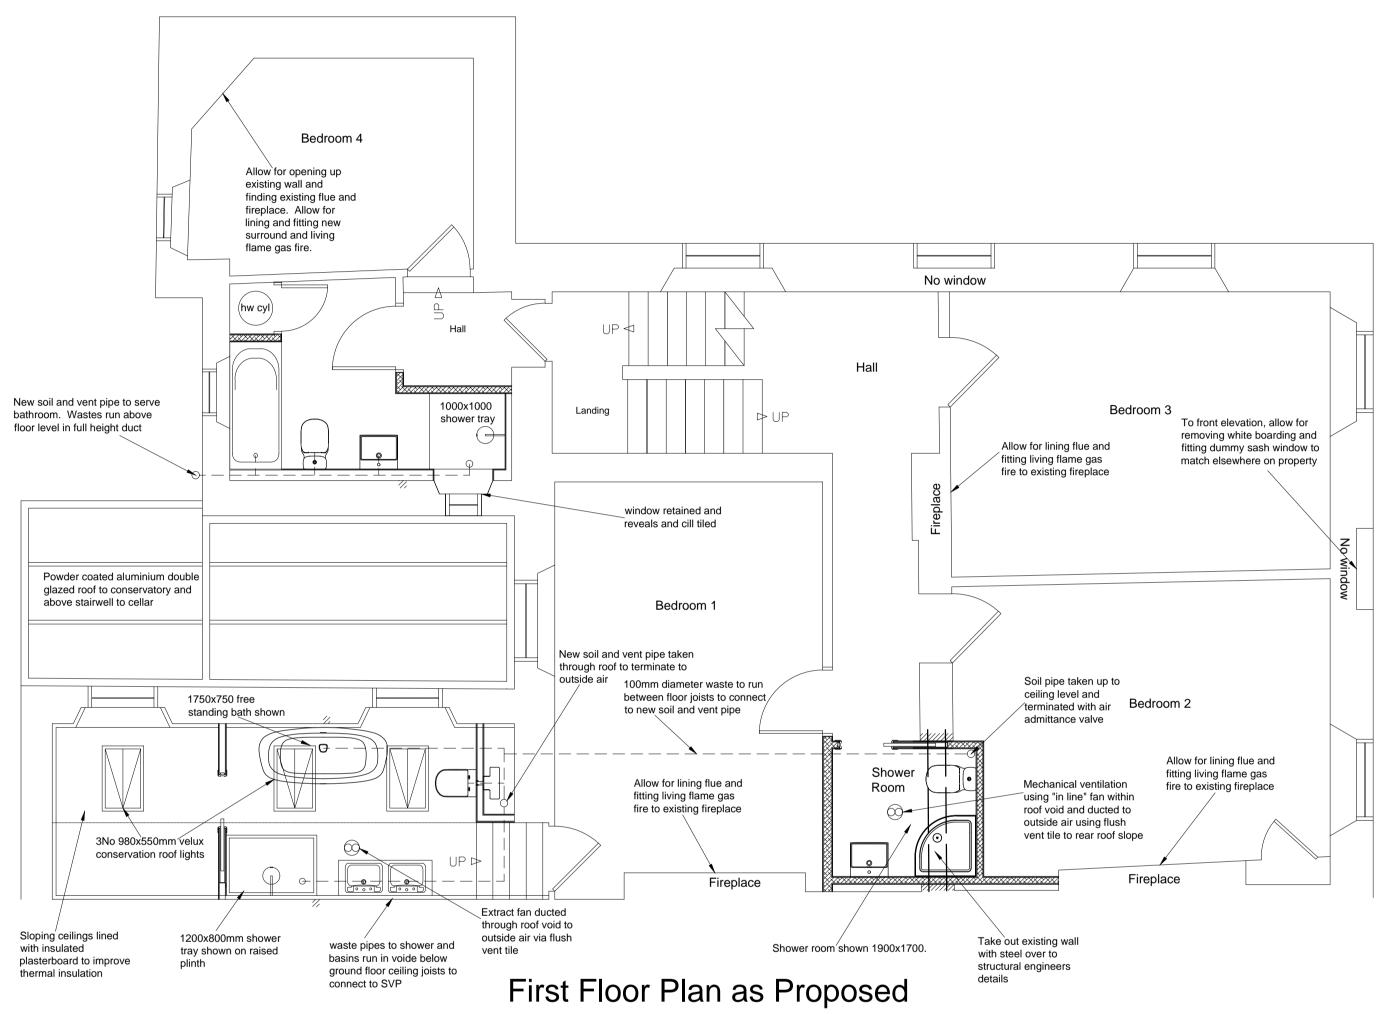

TO ALL WALLS OF CELLAR, ALLOW FOR DAMP PROOFING USING NEWLATH 805 MESH MEMBRANE FIXED TO WALLS IN FULL ACCORDANCE WITH MANUFACTURERS RECOMMENDATIONS AND FINISHED WITH 12.5mm PLASTERBOARD AND SKIM ON DABS. NEWLATH 805 TO BE TAKEN TO THE FULL HEIGHT OF WALLS WITHIN THE CELLAR

ALLOW FOR BREAKING OUT EXISTING FLOORS WITHIN CELLAR AND CART AWAY WASTE. REDUCE LEVELS AS REQUIRED AND FOR NEW FLOORS COMPRISING 50MM SAND / CEMENT SCREED ON 500 GAUGE VISQUEEN DPM ON 100mm KINGSPAN K103 FLOOR INSULATION ON 100MM CONCRETE SLAB ON 1200 GAUGE VISQUEEN DPM ON SAND BLINDING TO MIN 150MM WELL COMPACTED HARDCORE. ENSURE THAT DPM LAPS TO NEWLATH 805 MEMBRANE TO WALLS