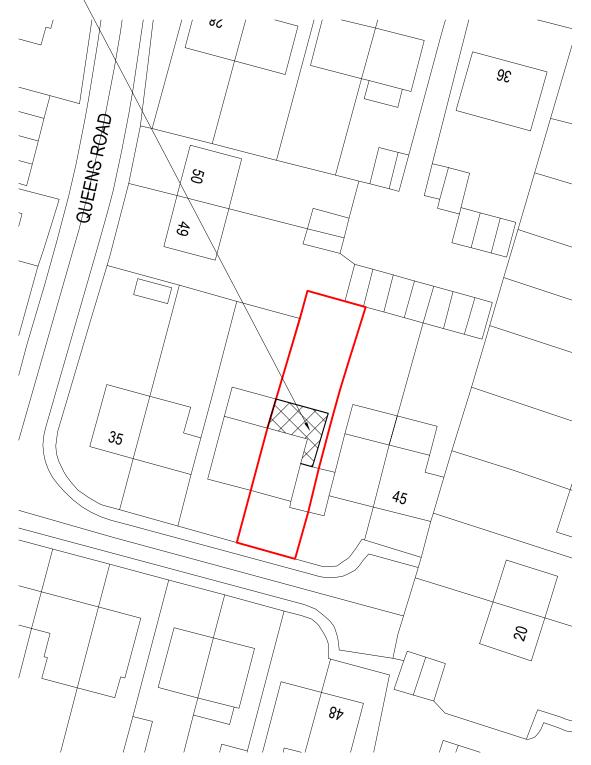

## **Proposed Extension**

Ordnance Survey, (c) Crown Copyright 2023. All rights reserved. Licence number 100022432

Block Plan 0 5 10 15 20 25 Site Location 0 10 20 30 40 50 metres 1:1250 scale

> Rev Date Comments

|                                                                                                                                                                                                  | Dimensions to be verified on site<br>DO NOT SCALE FROM THIS DRAWING.<br>Any areas indicated on this drawing are for guidance only. | Site Address:            | Title: |               |             |             | Drawn By:  | VP |
|--------------------------------------------------------------------------------------------------------------------------------------------------------------------------------------------------|------------------------------------------------------------------------------------------------------------------------------------|--------------------------|--------|---------------|-------------|-------------|------------|----|
| No responsibility is taken for their accuracy.<br>This drawing is the property of <b>V-DESIGN CAD Services</b>                                                                                   | 41, Queens Rd,<br>Eton Wick.                                                                                                       | Block and Location Plans |        |               | Job Ref:    | 23044       |            |    |
| Ltd Copyright is reserved by them and the drawing is issued<br>on the condition that it is not copied, reproduced, retained or<br>disclosed to any unauthorized person, either wholly or in part |                                                                                                                                    | SL4 6NA                  |        |               |             | Date: A     | April 2023 |    |
| 1                                                                                                                                                                                                | without the consent in writing of V-DESIGN CAD Services Ltd                                                                        |                          |        |               |             | Drawing No. | PL - 01    |    |
|                                                                                                                                                                                                  |                                                                                                                                    |                          | Scale: | 1:500. 1:1250 | Paper Size: | A3          |            |    |
| נ                                                                                                                                                                                                | Email: vishal.p@vdesigncad.co.uk Mobile: 07971083395                                                                               |                          |        |               |             |             |            |    |