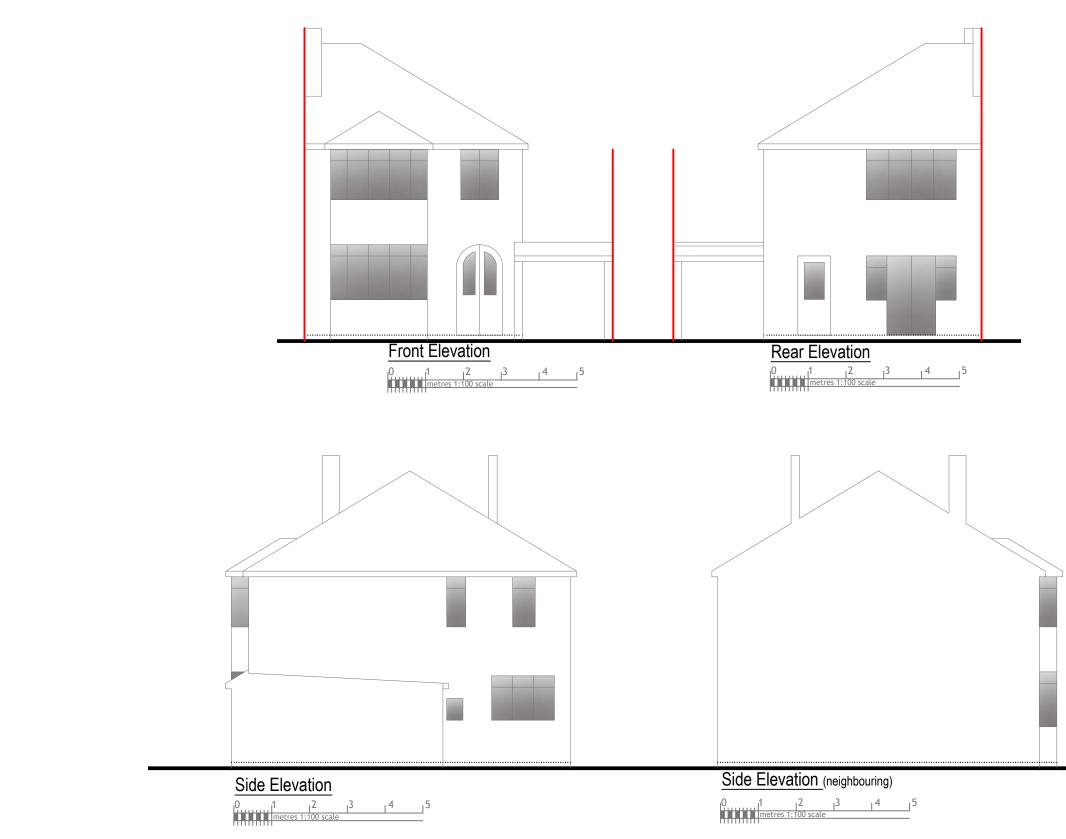

Rev Date Comments

| sions to be verified on site<br>IT SCALE FROM THIS DRAWING.<br>eas indicated on this drawing are for guidance only.                                                                                                                                                                                               | Site Address:                           | Title:              |       |  |
|-------------------------------------------------------------------------------------------------------------------------------------------------------------------------------------------------------------------------------------------------------------------------------------------------------------------|-----------------------------------------|---------------------|-------|--|
| awing are for guidance only.<br>awing is the property of V-DESIGN CAD Services<br>pyright is reserved by them and the drawing is issued<br>condition that it is not copied, reproduced, retained or<br>ed to any unauthorized person, either wholly or in part<br>the consent in writing of V-DESIGN CAD Services | 41, Queens Rd,<br>Eton Wick,<br>SL4 6NA | Existing Elevations |       |  |
| -                                                                                                                                                                                                                                                                                                                 |                                         |                     |       |  |
| vishal.p@vdesigncad.co.uk Mobile: 07971083395                                                                                                                                                                                                                                                                     |                                         | Scale:              | 1:100 |  |