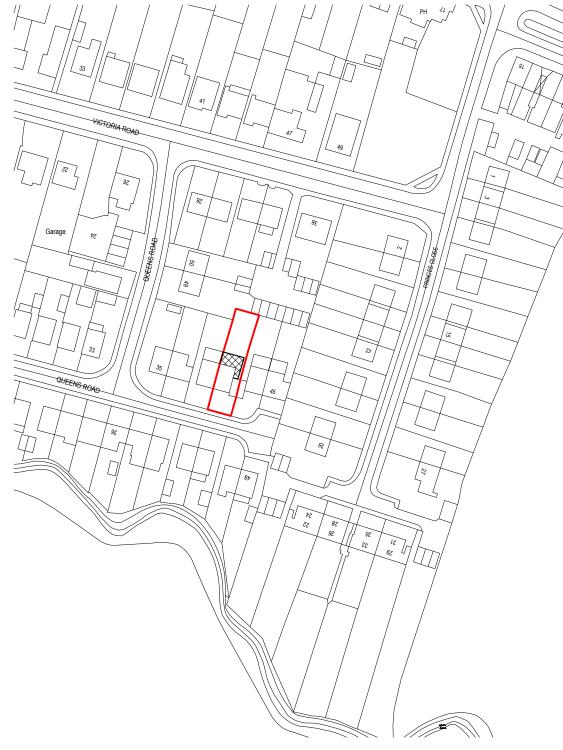

## **Proposed Extension**

Ordnance Survey, (c) Crown Copyright 2023. All rights reserved. Licence number 100022432

Block Plan 0 5 10 15 20 25 Site Location 0 10 20 30 40 50 metres 1:1250 scale

> Rev Date Comments

|                                                                                                                                                                                                  | Dimensions to be verified on site<br>DO NOT SCALE FROM THIS DRAWING.<br>Any areas indicated on this drawing are for guidance only. | Site Address:            | Title: |               |             |             | Drawn By:  | VP |
|--------------------------------------------------------------------------------------------------------------------------------------------------------------------------------------------------|------------------------------------------------------------------------------------------------------------------------------------|--------------------------|--------|---------------|-------------|-------------|------------|----|
| No responsibility is taken for their accuracy.<br>This drawing is the property of <b>V-DESIGN CAD Services</b>                                                                                   | 41, Queens Rd,<br>Eton Wick.                                                                                                       | Block and Location Plans |        |               | Job Ref:    | 23044       |            |    |
| Ltd Copyright is reserved by them and the drawing is issued<br>on the condition that it is not copied, reproduced, retained or<br>disclosed to any unauthorized person, either wholly or in part |                                                                                                                                    | SL4 6NA                  |        |               |             | Date: A     | April 2023 |    |
| 1                                                                                                                                                                                                | without the consent in writing of V-DESIGN CAD Services Ltd                                                                        |                          |        |               |             | Drawing No. | PL - 01    |    |
|                                                                                                                                                                                                  |                                                                                                                                    |                          | Scale: | 1:500. 1:1250 | Paper Size: | A3          |            |    |
| נ                                                                                                                                                                                                | Email: vishal.p@vdesigncad.co.uk Mobile: 07971083395                                                                               |                          |        |               |             |             |            |    |