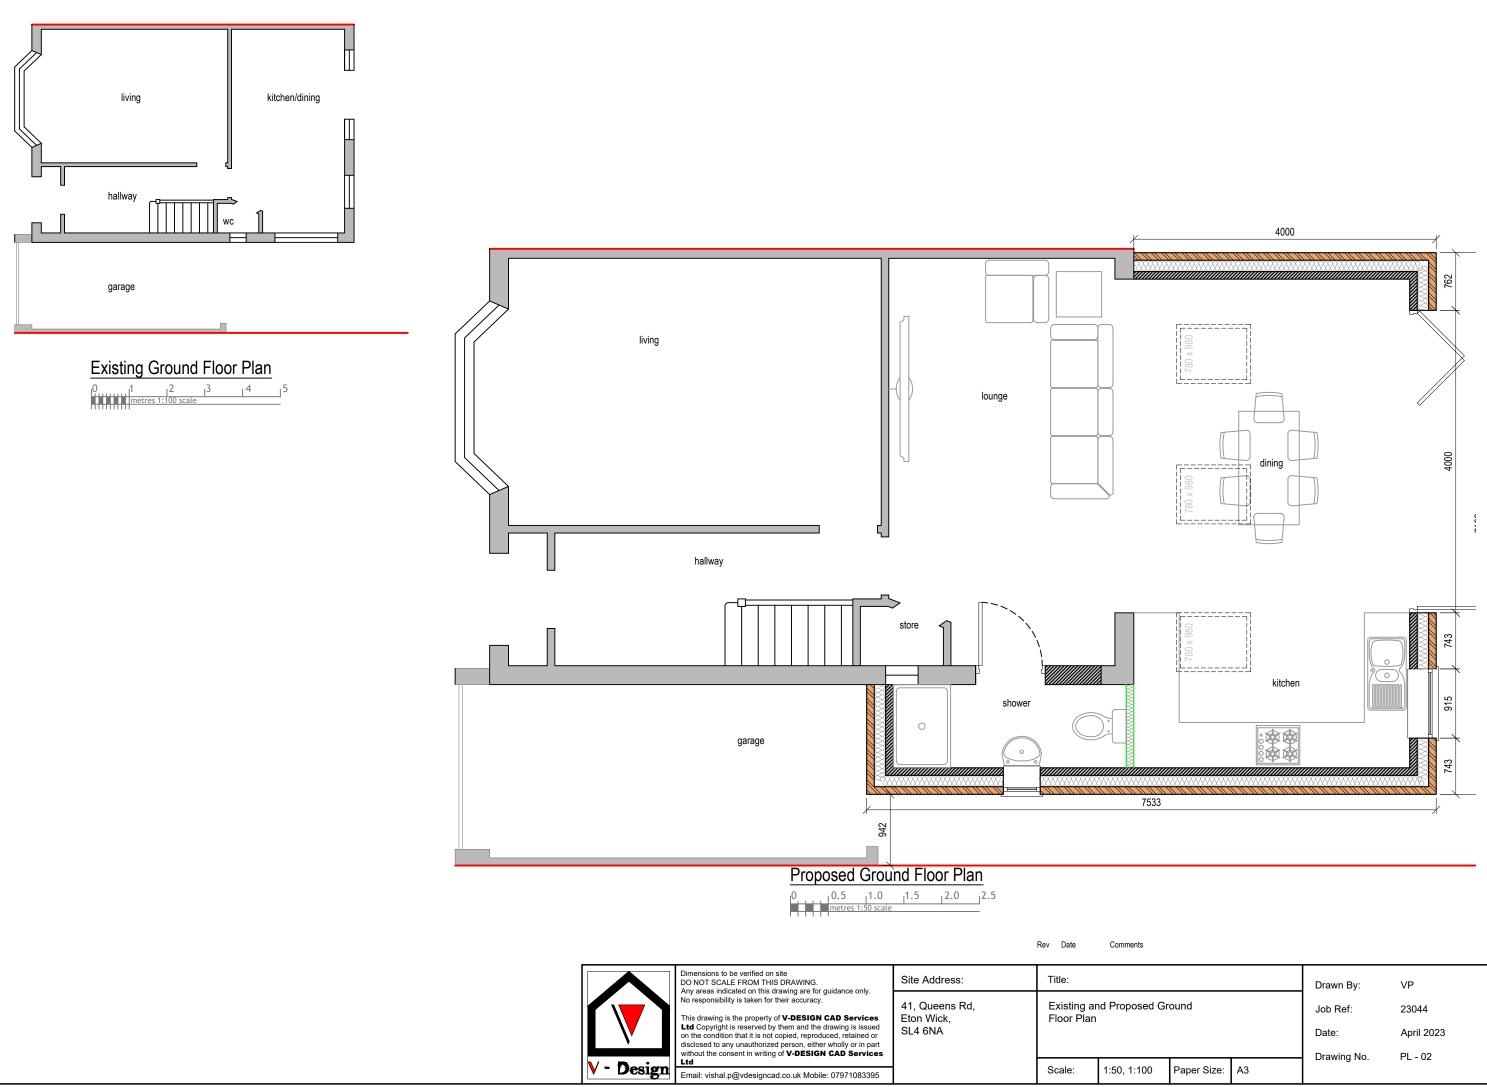

|           |             | Drawn By:   | VP         |  |
|-----------|-------------|-------------|------------|--|
| ed Ground |             | Job Ref:    | 23044      |  |
|           |             | Date:       | April 2023 |  |
|           |             | Drawing No. | PL - 02    |  |
| 0         | Paper Size: | A3          | g          |  |