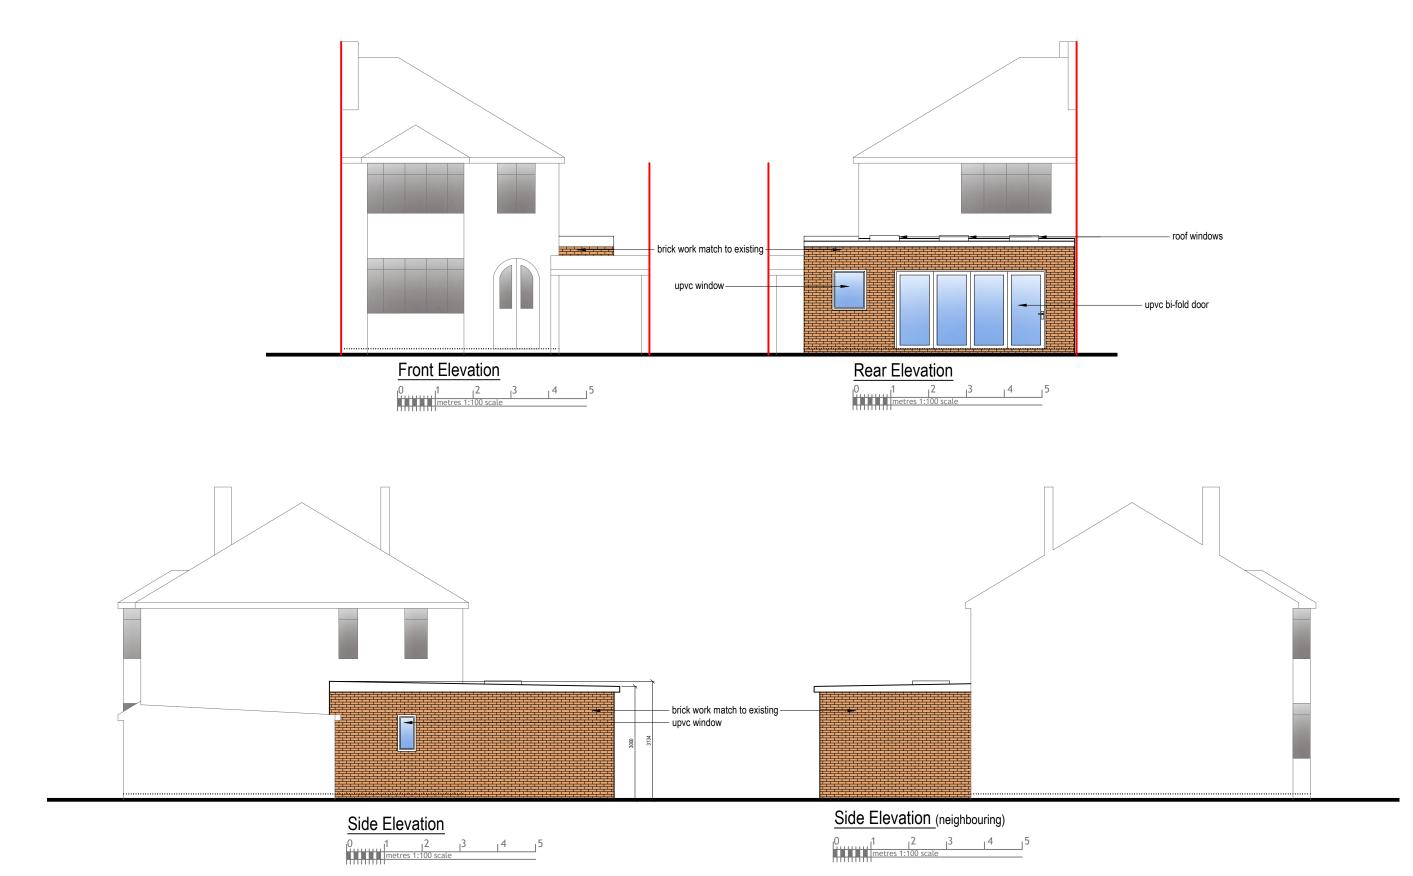

Rev Date Comments

Dimensions to be verified on site DO NOT SCALE FROM THIS DRAWING. Any areas indicated on this drawing are for guidance only. No responsibility is taken for their accuracy. Site Address: Title: 41, Queens Rd, Proposed Elevations 
 V - Design