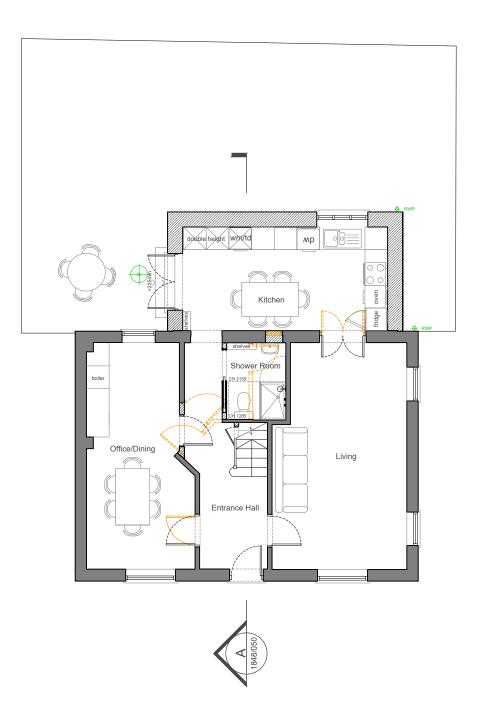

revision A - window removed

The title, copyright and confidential information in this document belongs to Orme Limited, all rights reserved. All dimensions to be checked on site before work commences and any discrepancies reported to the Architect immediately. This drawing is to be read in conjunction with other documents issued by the Architect.

26 Mill Leat

drawn/check date DDH/TP 16.08.23

title date scale drawn/checked drg 1848/030 revA

Proposed Plan 31.07.23 1:100 @ A3 OM/DDH