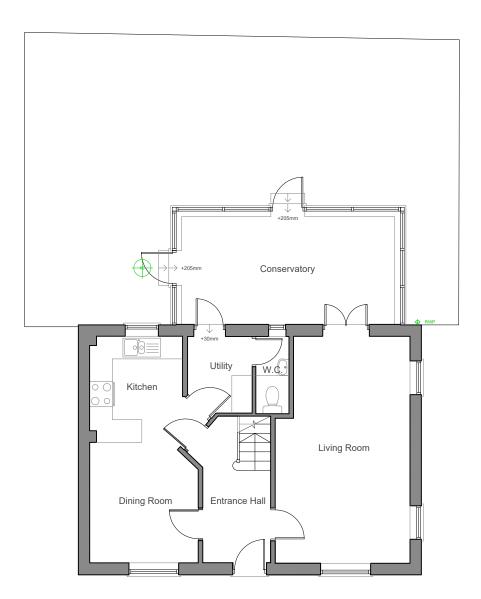

## 26 Mill Leat

drawn/check date

title Existing Ground Floor Plan date 20.06.23 1:100 @ A3 scale drawn/checked RR/DDH drg 1848/010<sup>rev</sup>\* Preliminary

Mill Farm Barns, Tuckers Lane, Baltonsborough, Glastonbury, BA6 8RH :: t 01458 445100 :: info@orme-architecture.com