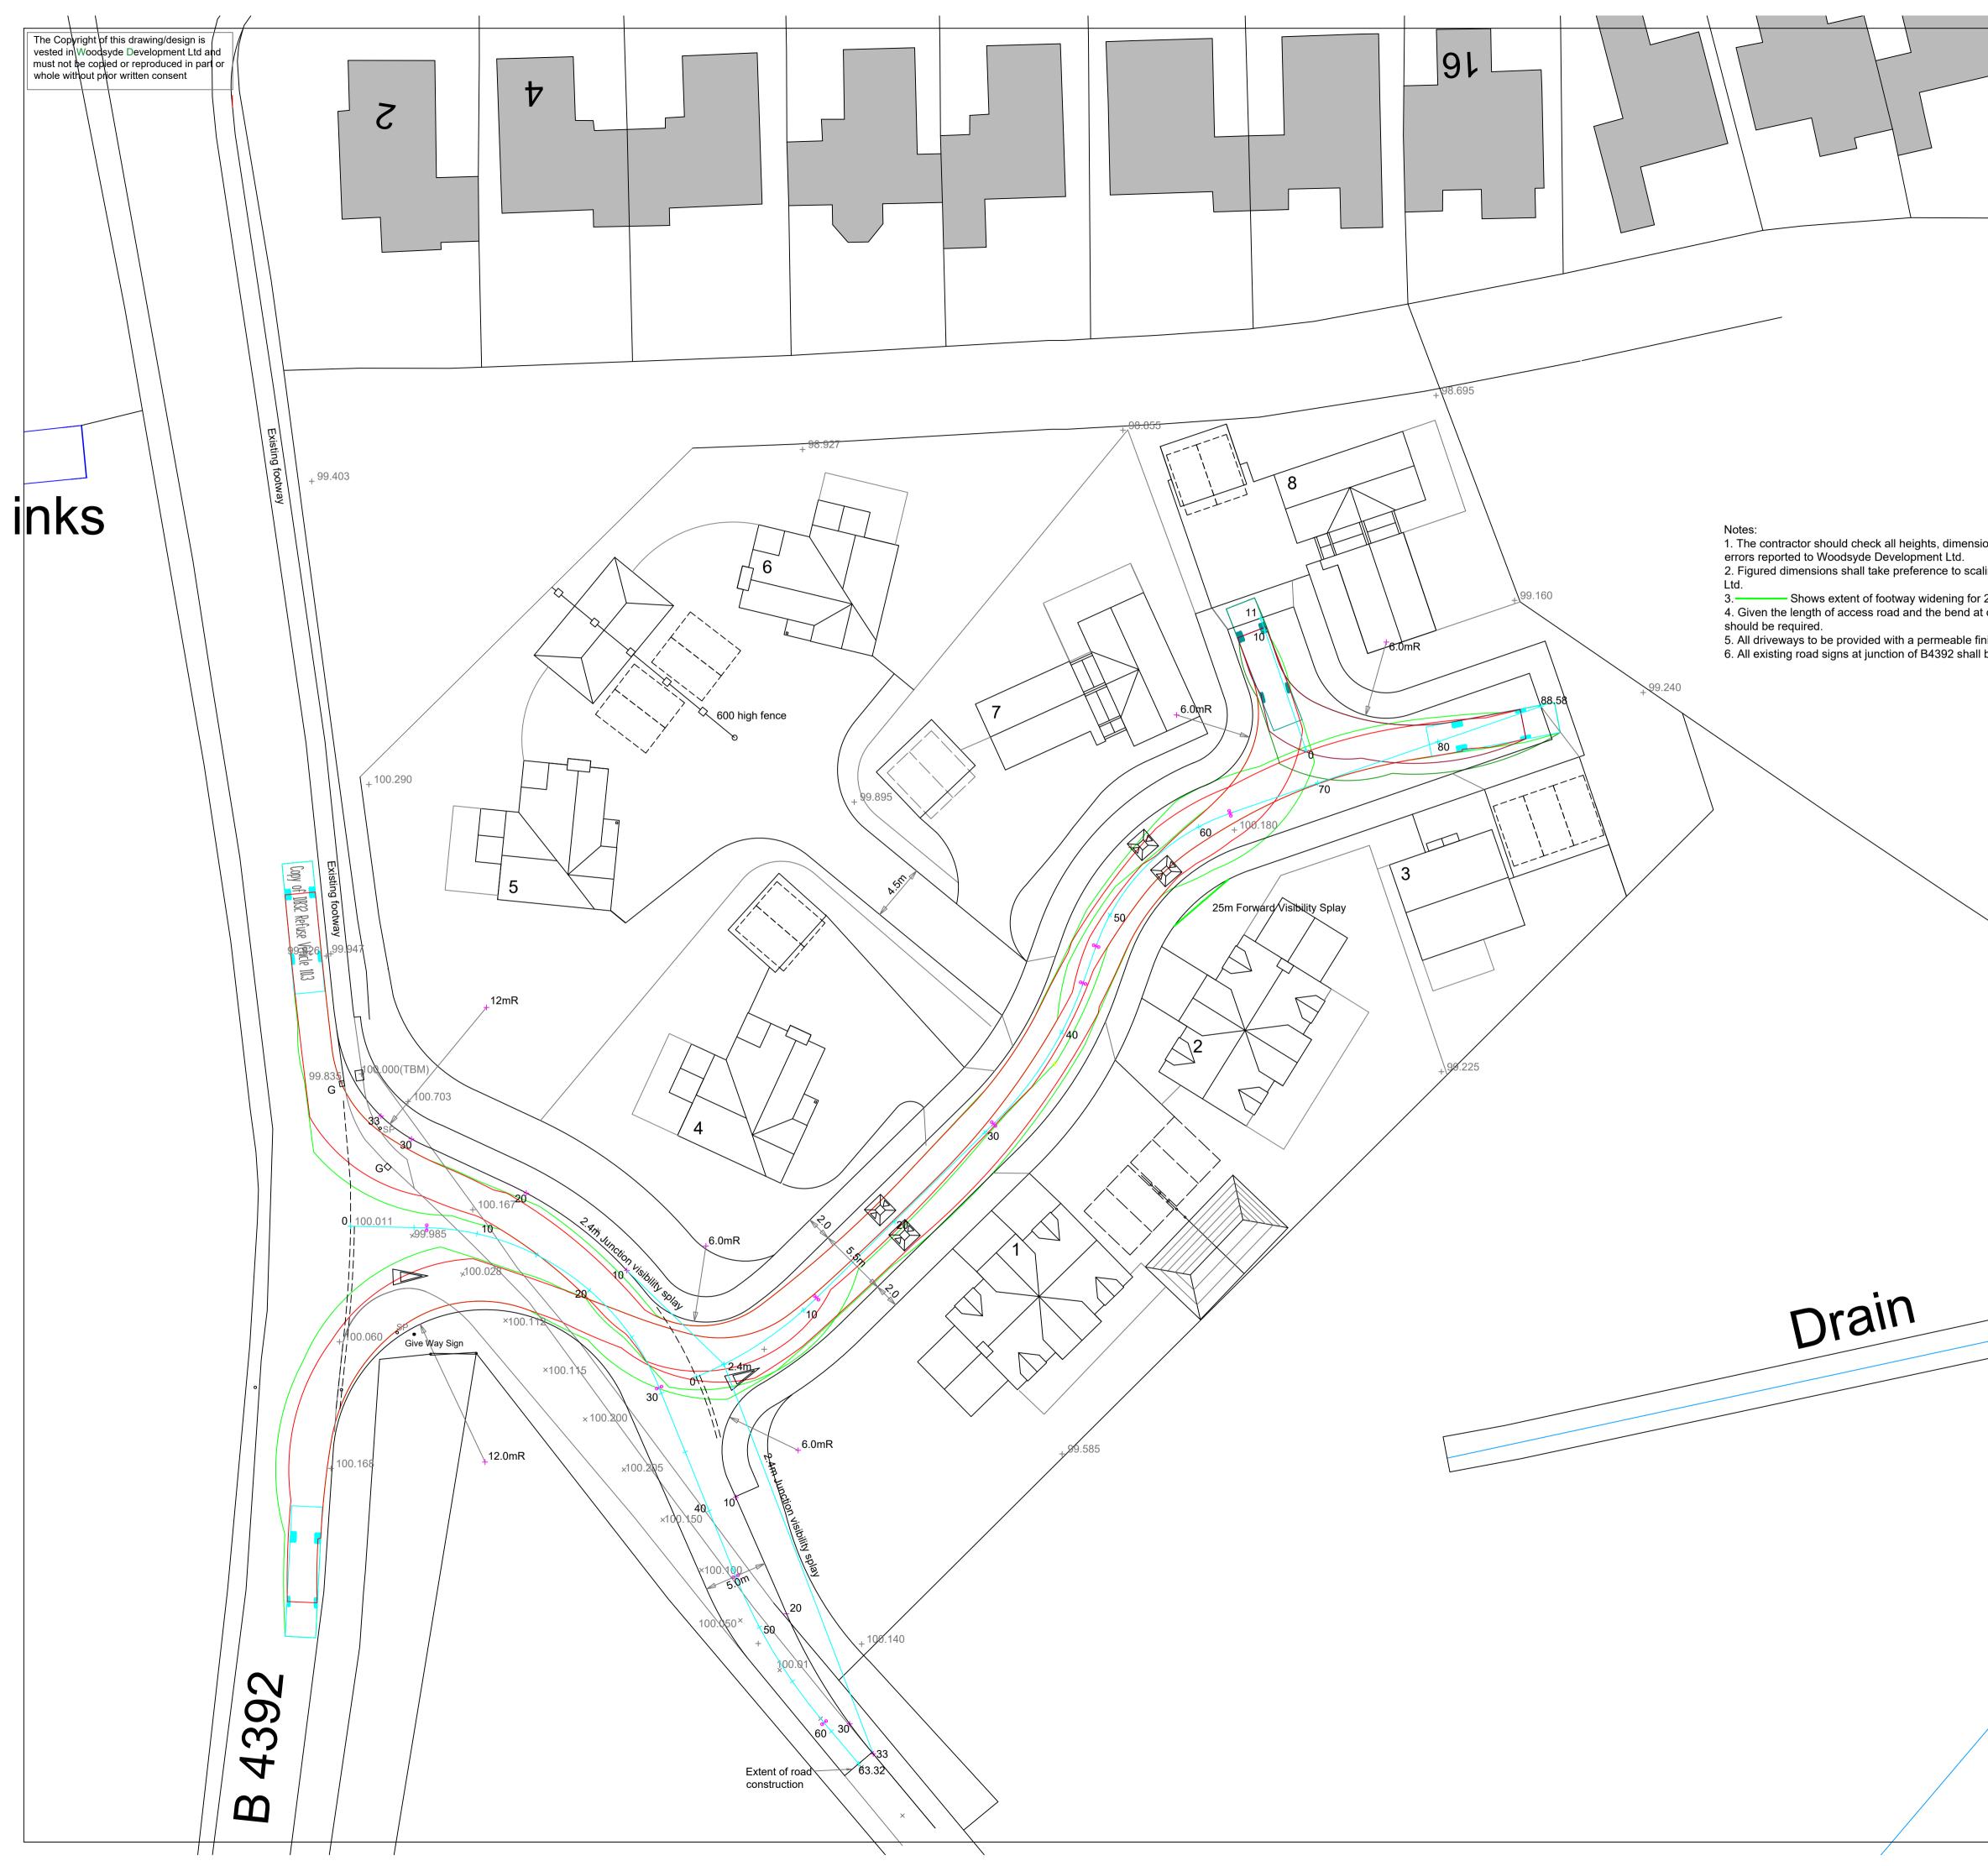

|                                                                    | Woodsyde Developm                                                                                                                                         | ents Limit  | ed                       |
|--------------------------------------------------------------------|-----------------------------------------------------------------------------------------------------------------------------------------------------------|-------------|--------------------------|
|                                                                    | Project:<br>Proposed Residential Development on Land<br>Adjacent to Oldcastle Avenue, Guilsfield.                                                         |             |                          |
|                                                                    | Richarl Limited<br>Drawing Title:<br>Swept Path Diagram Refuse V<br>Scale: Date:                                                                          | 'ehicle     |                          |
|                                                                    | 1:250 @ A1 April 202<br>Drawing No:<br>GD-SP-203: Rev B                                                                                                   | 21          |                          |
|                                                                    | The Poppies, Lower Road, Harmer H<br>Tel: 01939 290483 Mob:<br>email: andrew@awgoug                                                                       | 07527 35208 |                          |
|                                                                    | Rev A: Site layout updated to LHA comments<br>Rev B: Streetlighting Removed                                                                               | AG<br>KG    | 20.06.2021<br>12.07.2023 |
| aling, with any e<br><sup>-</sup> 25m forward v<br>t chainage 60 i | on-site before works commence and any<br>errors reported to Woodsyde Developments<br>visibility splay.<br>it is suggested that no further traffic calming |             |                          |
| inish.<br>I be repositione                                         | ed within the highwayverges.                                                                                                                              |             |                          |
|                                                                    |                                                                                                                                                           |             |                          |
|                                                                    |                                                                                                                                                           |             |                          |
|                                                                    |                                                                                                                                                           |             |                          |
|                                                                    |                                                                                                                                                           |             |                          |
|                                                                    |                                                                                                                                                           |             |                          |
|                                                                    |                                                                                                                                                           | 1           |                          |
|                                                                    |                                                                                                                                                           |             |                          |
|                                                                    |                                                                                                                                                           |             |                          |
|                                                                    |                                                                                                                                                           |             |                          |
|                                                                    |                                                                                                                                                           |             |                          |
|                                                                    |                                                                                                                                                           |             |                          |
|                                                                    |                                                                                                                                                           |             |                          |
|                                                                    |                                                                                                                                                           |             |                          |
|                                                                    |                                                                                                                                                           |             |                          |
|                                                                    |                                                                                                                                                           |             |                          |
|                                                                    |                                                                                                                                                           |             |                          |
|                                                                    |                                                                                                                                                           |             |                          |
|                                                                    |                                                                                                                                                           |             |                          |
|                                                                    |                                                                                                                                                           |             |                          |
|                                                                    |                                                                                                                                                           |             |                          |
|                                                                    |                                                                                                                                                           |             |                          |
|                                                                    |                                                                                                                                                           |             |                          |
|                                                                    |                                                                                                                                                           |             |                          |
| /                                                                  |                                                                                                                                                           |             |                          |
|                                                                    |                                                                                                                                                           |             |                          |
|                                                                    |                                                                                                                                                           |             |                          |
|                                                                    |                                                                                                                                                           |             |                          |
|                                                                    |                                                                                                                                                           |             |                          |
|                                                                    |                                                                                                                                                           |             |                          |