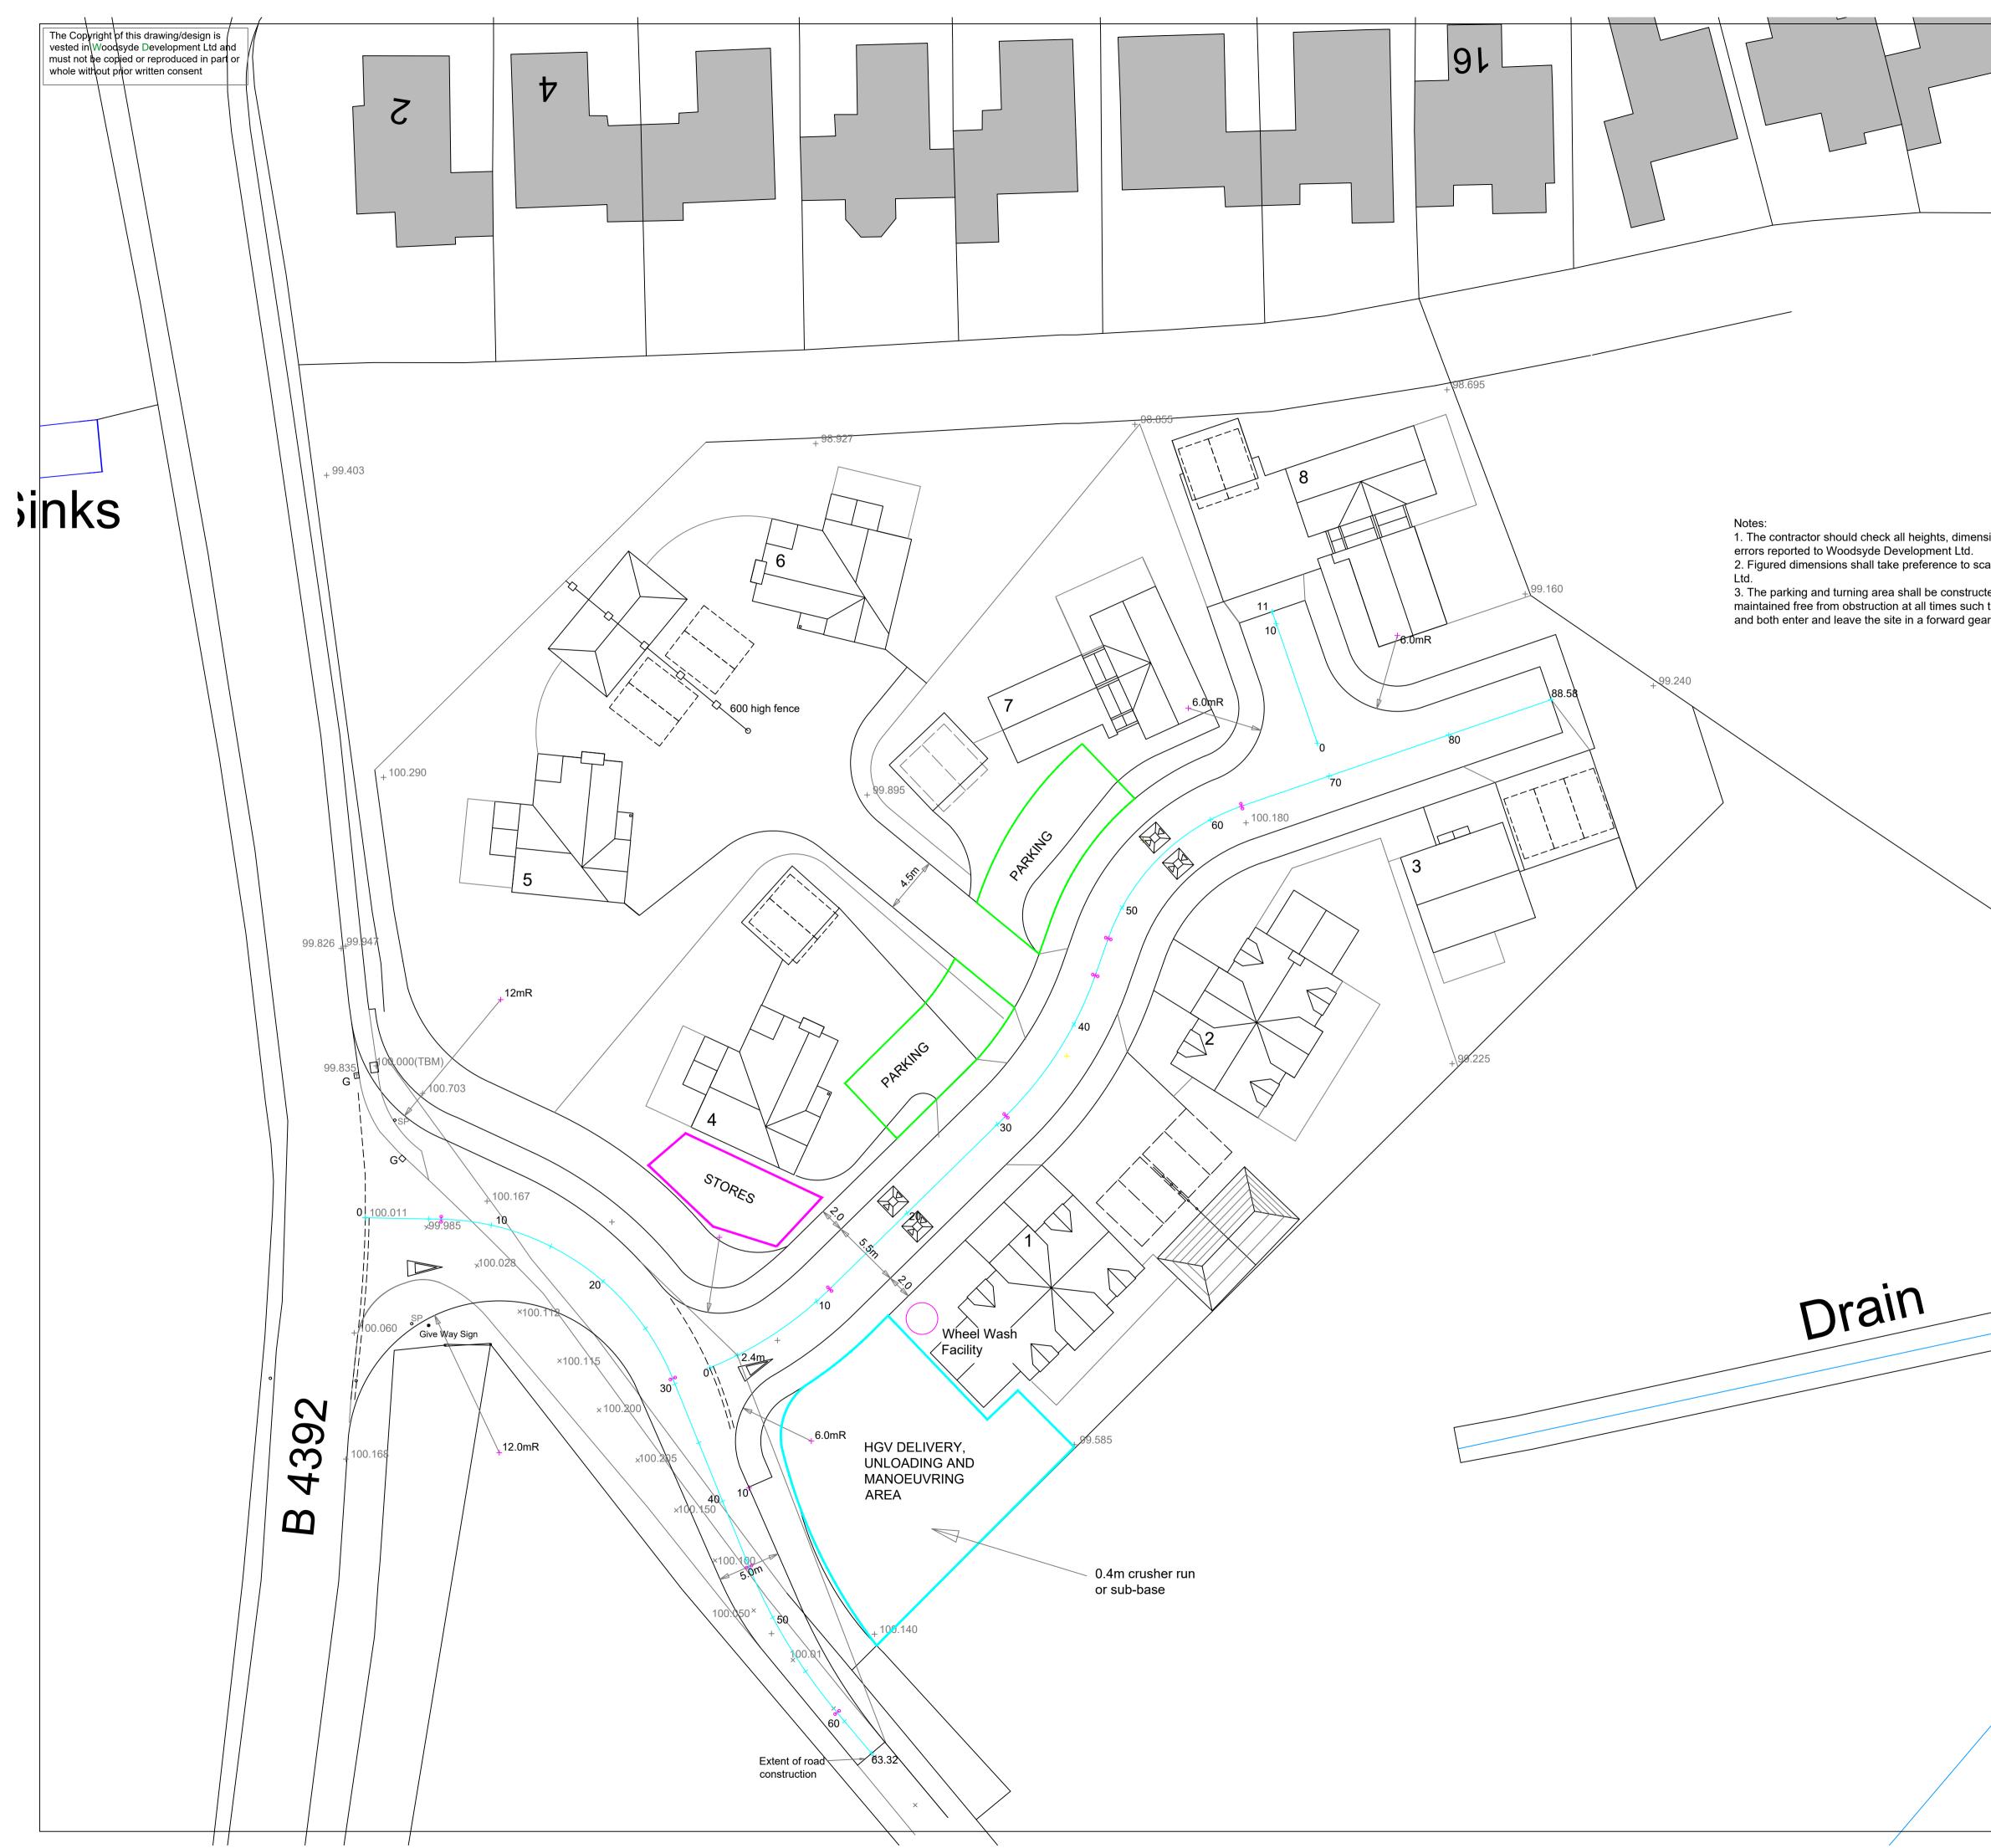

|                 | Woodsyde Developments Limited                                                                                                    |
|-----------------|----------------------------------------------------------------------------------------------------------------------------------|
| $\backslash$    |                                                                                                                                  |
|                 | Project:<br>Proposed Residential Development on Land<br>Adjacent to Oldcastle Avenue, Guilsfield.                                |
|                 | Client:<br>Richarl Limited                                                                                                       |
|                 | Drawing Title:<br>Construction Vehicles Plan                                                                                     |
|                 | Scale: Date:                                                                                                                     |
|                 | 1:250 @ A1 April 2021<br>Drawing No:                                                                                             |
|                 | GD-CV-208                                                                                                                        |
|                 | The Poppies, Lower Road, Harmer Hill, Shropshire. SY4 3QX.<br>Tel: 01939 290483 Mob: 07527 352084<br>email: andrew@awgough.co.uk |
|                 |                                                                                                                                  |
| ns and sizes o  | on-site before works commence and any                                                                                            |
|                 | rors reported to Woodsyde Developments                                                                                           |
| at all vehicles | 0.4m in crusher run or sub-base and<br>serving the site shall parking within the site                                            |
| or the duratior | n of the construction of the development.                                                                                        |
|                 |                                                                                                                                  |
|                 |                                                                                                                                  |
|                 |                                                                                                                                  |
|                 |                                                                                                                                  |
|                 |                                                                                                                                  |
|                 |                                                                                                                                  |
|                 |                                                                                                                                  |
|                 |                                                                                                                                  |
|                 |                                                                                                                                  |
|                 |                                                                                                                                  |
|                 |                                                                                                                                  |
|                 |                                                                                                                                  |
|                 |                                                                                                                                  |
|                 |                                                                                                                                  |
|                 |                                                                                                                                  |
|                 |                                                                                                                                  |
|                 |                                                                                                                                  |
|                 |                                                                                                                                  |
|                 |                                                                                                                                  |
|                 |                                                                                                                                  |
|                 |                                                                                                                                  |
|                 |                                                                                                                                  |
|                 |                                                                                                                                  |
|                 |                                                                                                                                  |
|                 |                                                                                                                                  |
|                 |                                                                                                                                  |
|                 |                                                                                                                                  |
|                 |                                                                                                                                  |
|                 |                                                                                                                                  |
|                 |                                                                                                                                  |
|                 |                                                                                                                                  |
|                 |                                                                                                                                  |
|                 |                                                                                                                                  |
|                 |                                                                                                                                  |
|                 |                                                                                                                                  |
| /               |                                                                                                                                  |
|                 |                                                                                                                                  |
|                 |                                                                                                                                  |
|                 |                                                                                                                                  |
|                 |                                                                                                                                  |
|                 |                                                                                                                                  |
|                 |                                                                                                                                  |
|                 |                                                                                                                                  |
|                 |                                                                                                                                  |