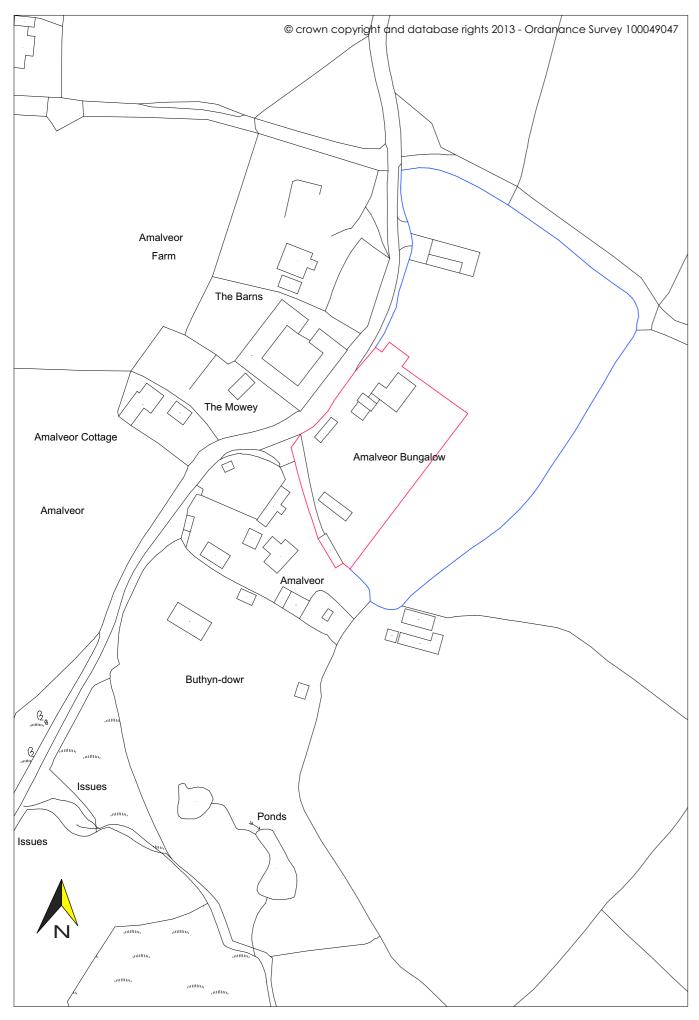

Title

Proposed Replacement

Dwelling @

Amalveor Bungalow

St Ives TR26 3AG

Scale & paper size 1:500 & 1:1250 @ A3 Date May 23

Client

## Mr & Mrs Hudson

ns Date

Existing Site Layout and Location Plan

1839A/01

Existing Site Location Plan 1:1250