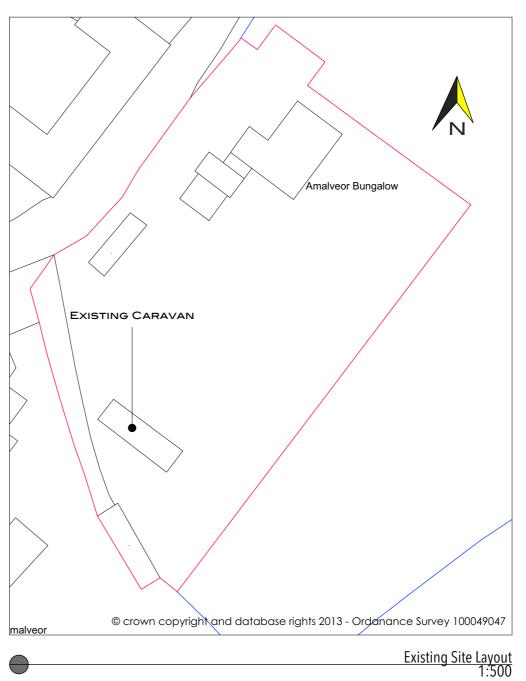

Title

Proposed Replacement

Dwelling @

Amalveor Bungalow

St Ives TR26 3AG

Scale & paper size 1:500 & 1:1250 @ A3 Date May 23

Client

## Mr & Mrs Hudson

ns Date

Existing Site Layout and Location Plan

1839A/01

Existing Site Location Plan 1:1250