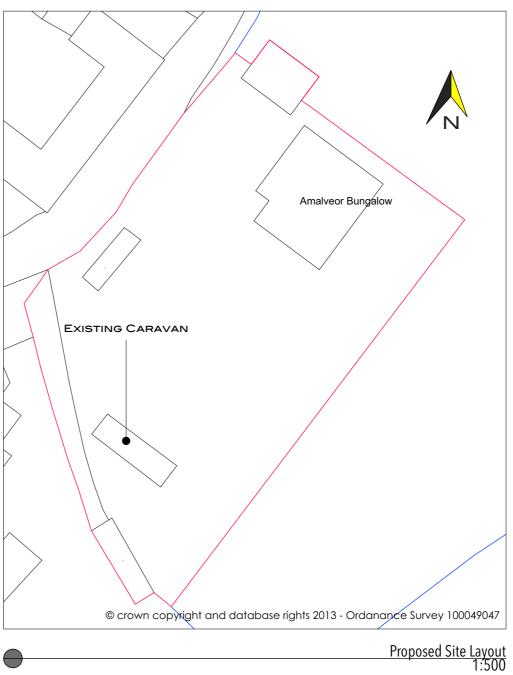

Ti

Proposed Replacement

Dwelling @

Amalveor Bungalow

St Ives TR26 3AG

Scale & paper size 1:500 & 1:1250 @ A3 Date May 23

Client

Mr & Mrs Hudson

Date

Proposed Site Layout and Location Plan

1839A/09

Proposed Site Location Plan 1:1250