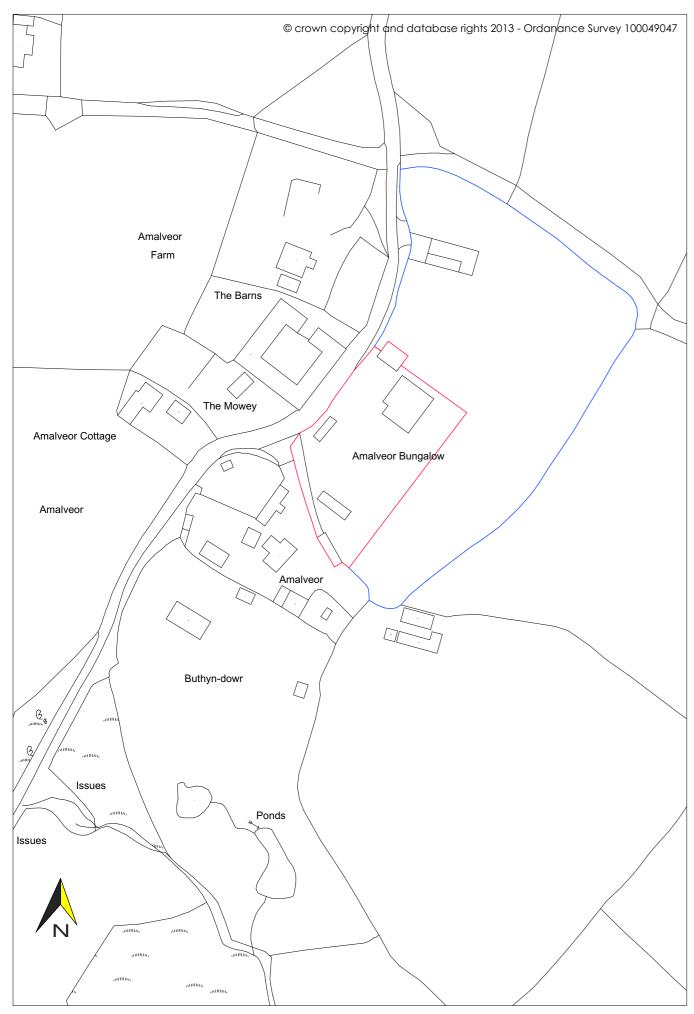

Ti

Proposed Replacement

Dwelling @

Amalveor Bungalow

St Ives TR26 3AG

Scale & paper size 1:500 & 1:1250 @ A3 Date May 23

Client

Mr & Mrs Hudson

Date

Proposed Site Layout and Location Plan

1839A/09

Proposed Site Location Plan 1:1250