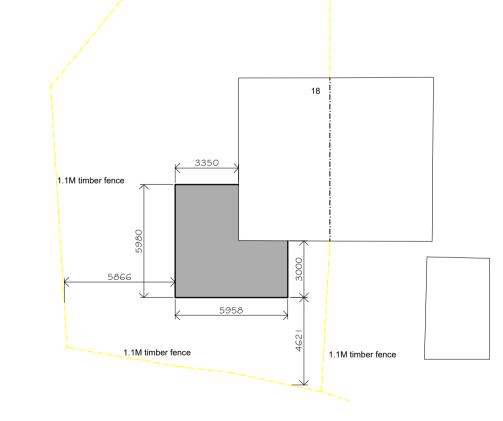

| Proposed Single Storey Side/Rear |             | CLIENT<br>Mr & Mrs W<br>18 West Ha | alker<br>Il Garth, South Cave, E.Yo |
|----------------------------------|-------------|------------------------------------|-------------------------------------|
| Phone: 01482 441948              | Email:info@ | cka.design                         | www.ckarchitecturalhull.co.ul       |

| Wiap Around Extension                      | 10 1163          |
|--------------------------------------------|------------------|
| DRAWING STAGE Planning                     | SCALE<br>Various |
| SHEET TITLE Plans as Existing and Proposed | PROJECT<br>HU15  |

CHK DRAWN BY
SEL C.Lawson ECT NUMBER STAGE REV SHT L5-3759 PLN A 001