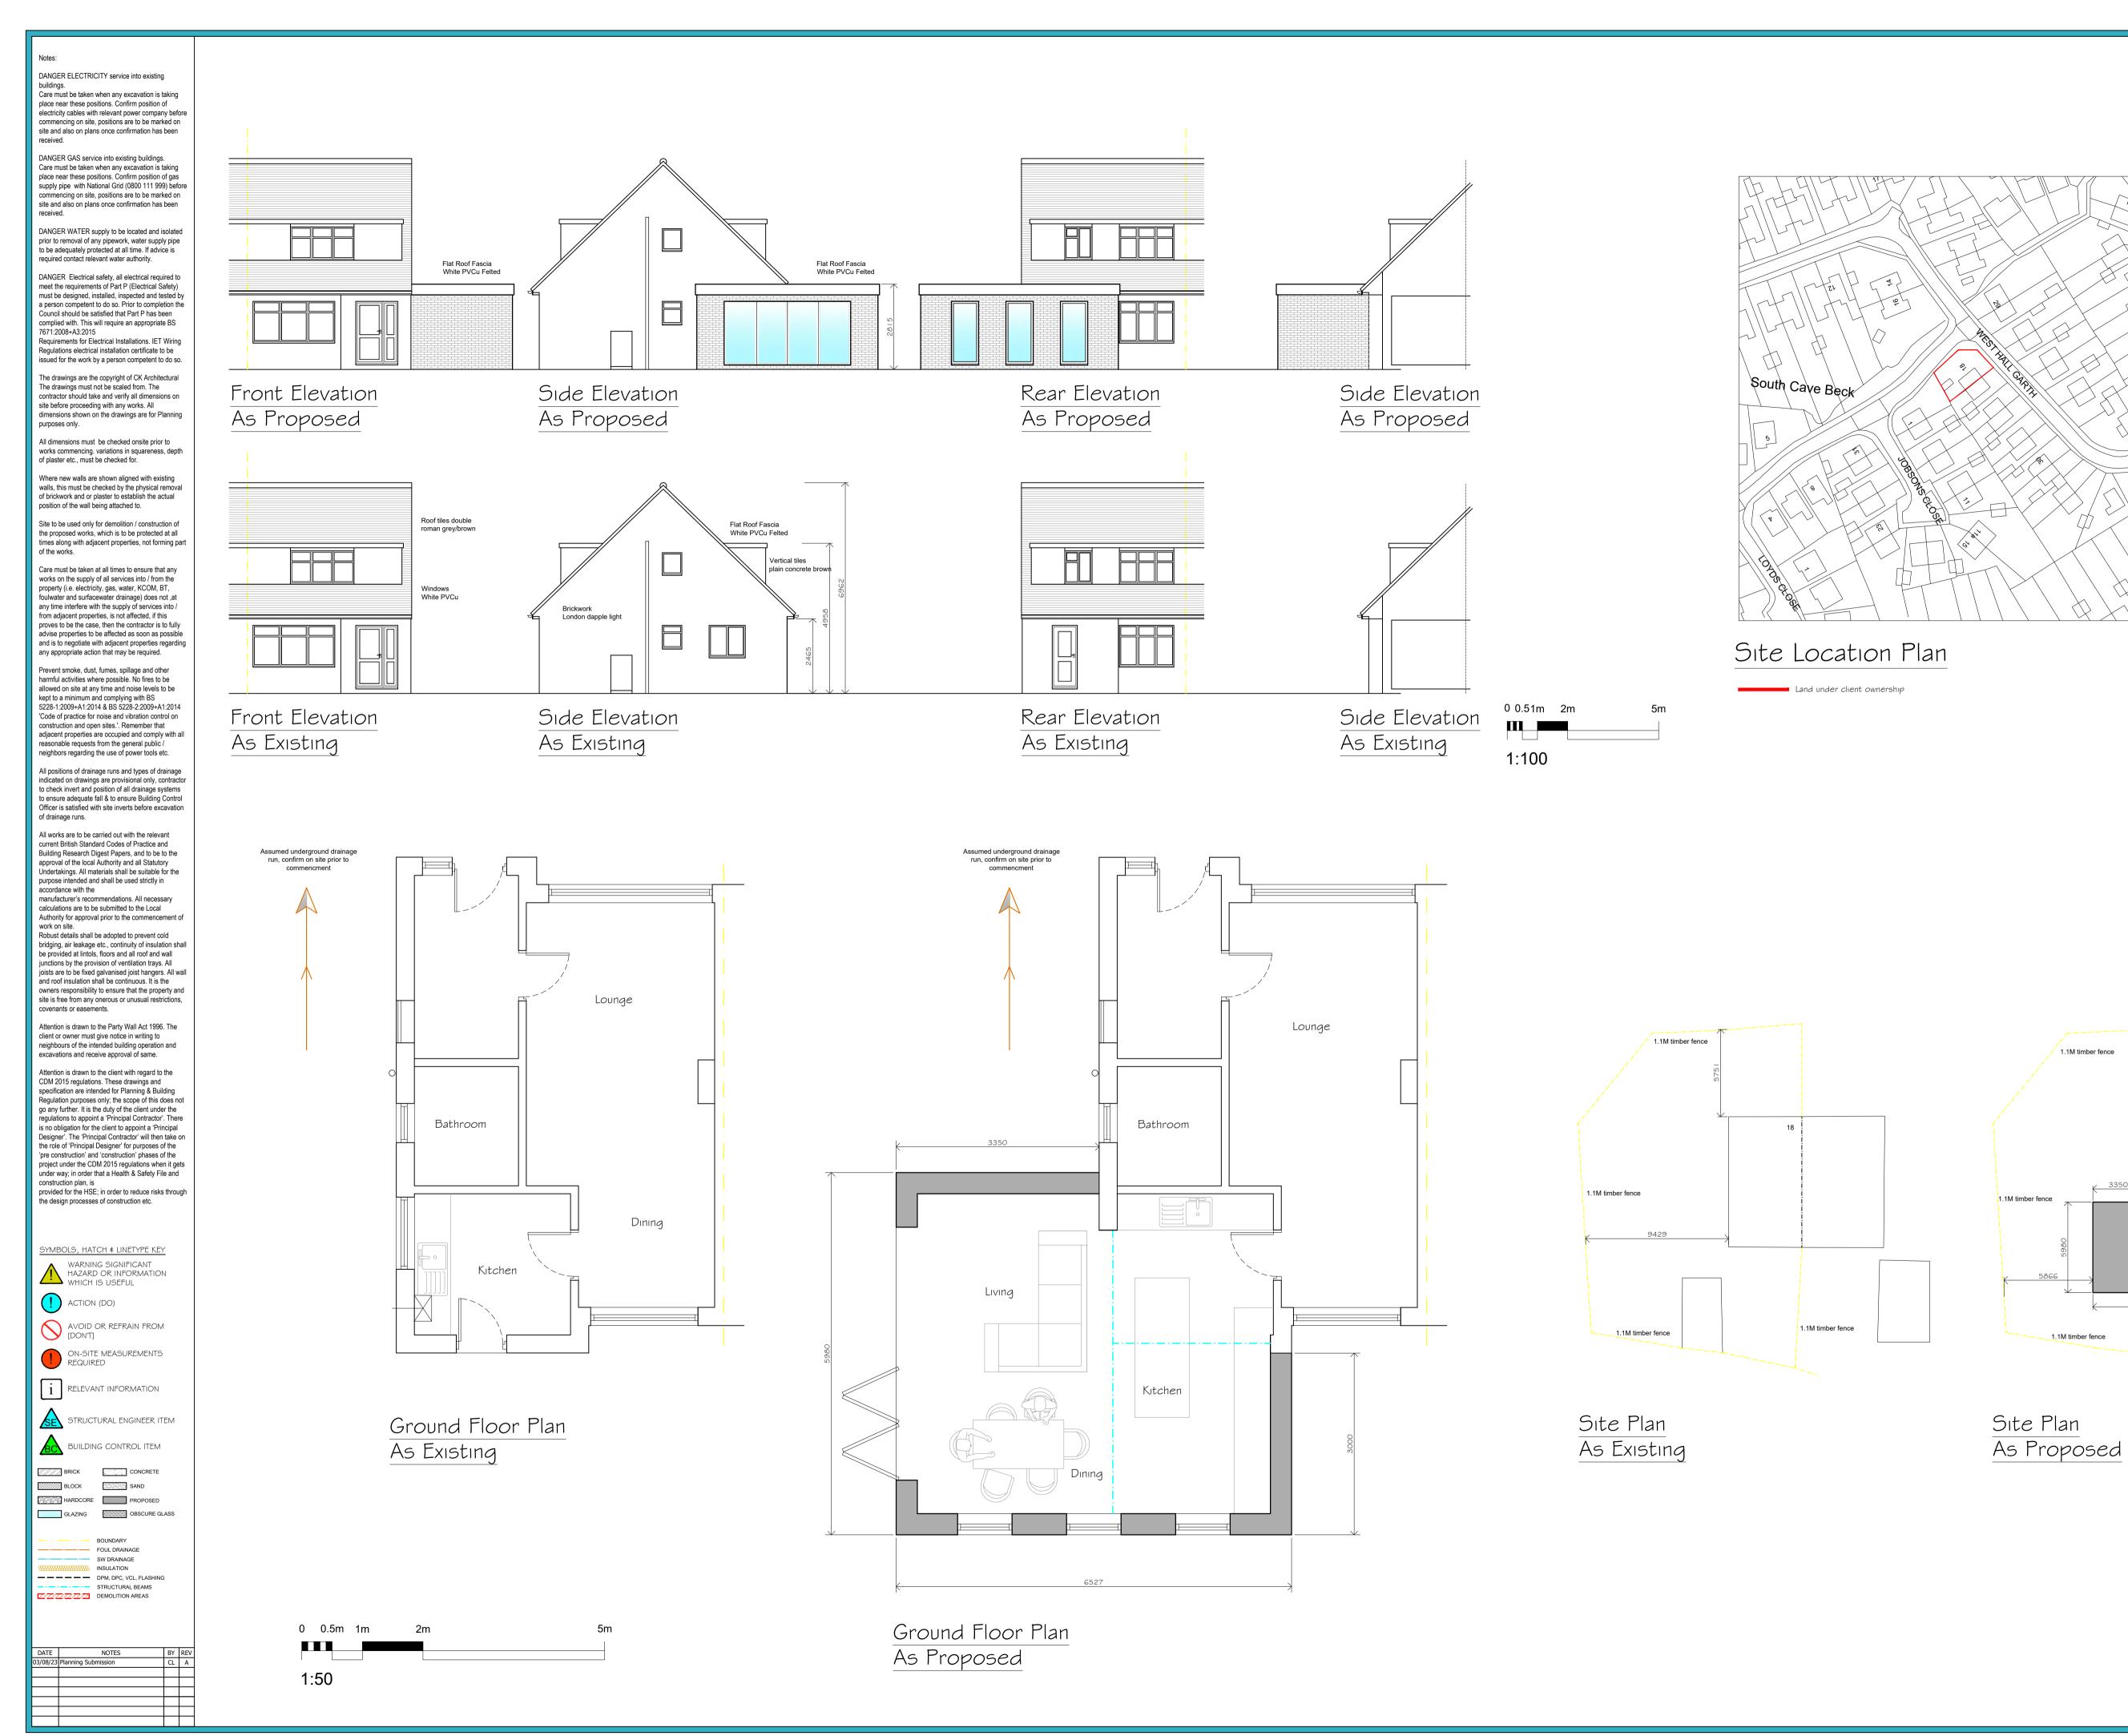

| Proposed Single Storey Side/Rear |             | CLIENT<br>Mr & Mrs W<br>18 West Ha | alker<br>Il Garth, South Cave, E.Yo |
|----------------------------------|-------------|------------------------------------|-------------------------------------|
| Phone: 01482 441948              | Email:info@ | cka.design                         | www.ckarchitecturalhull.co.ul       |

| Wiap Around Extension                      | 10 1163          |
|--------------------------------------------|------------------|
| DRAWING STAGE Planning                     | SCALE<br>Various |
| SHEET TITLE Plans as Existing and Proposed | PROJECT<br>HU15  |

CHK DRAWN BY
SEL C.Lawson ECT NUMBER STAGE REV SHT L5-3759 PLN A 001