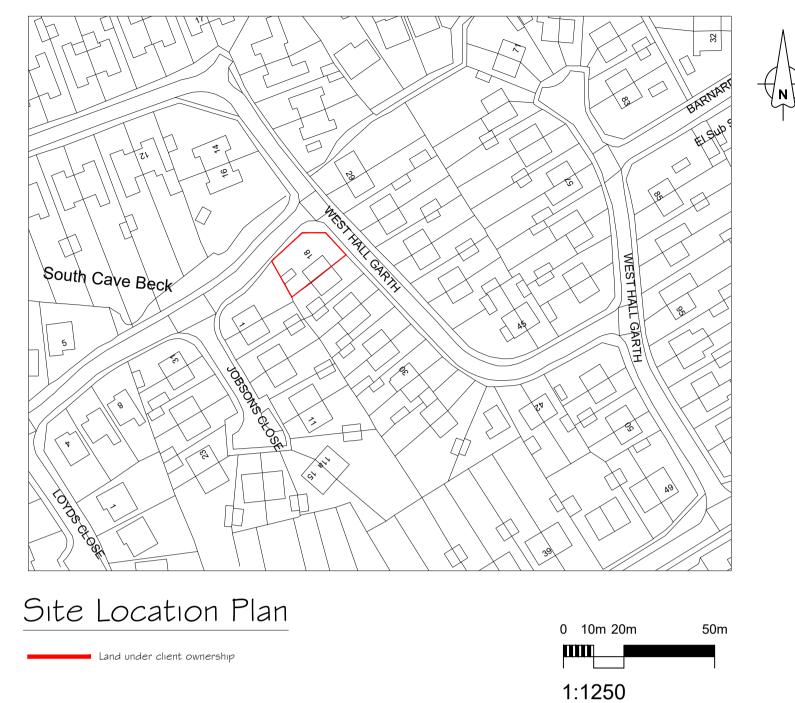

| Proposed Single Storey Side/Rear |             | CLIENT<br>Mr & Mrs W<br>18 West Ha | alker<br>Il Garth, South Cave, E.Yo |
|----------------------------------|-------------|------------------------------------|-------------------------------------|
| Phone: 01482 441948              | Email:info@ | cka.design                         | www.ckarchitecturalhull.co.ul       |

| Wiap Around Extension                      | 10 1163          |
|--------------------------------------------|------------------|
| DRAWING STAGE Planning                     | SCALE<br>Various |
| SHEET TITLE Plans as Existing and Proposed | PROJECT<br>HU15  |

CHK DRAWN BY
SEL C.Lawson ECT NUMBER STAGE REV SHT L5-3759 PLN A 001