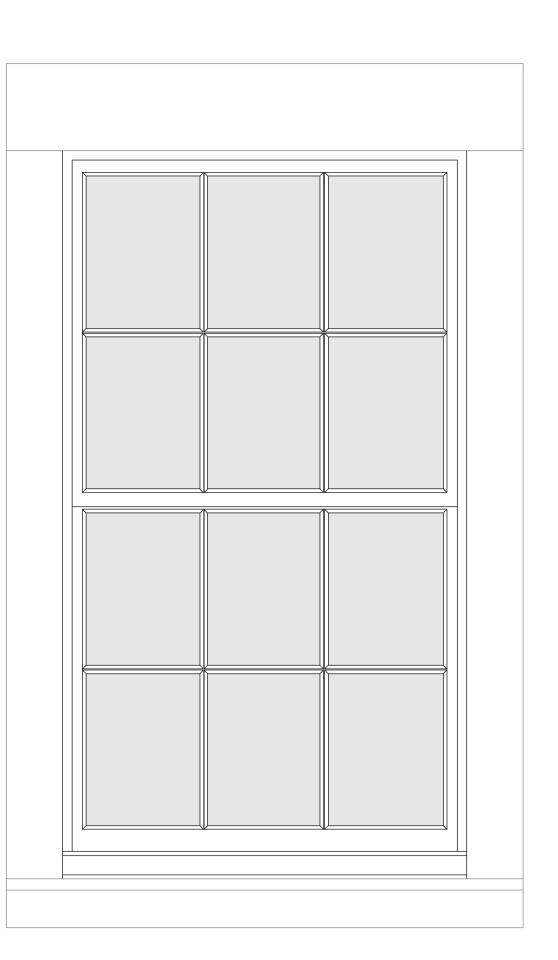

Sash window details

Sash window elevations

Sash window details

This drawing has been prepared for workstages up to planning application purposes only and is not intended "for construction". The 'scale bar' should only be used to check the drawing has been reproduced to the correct size. No responsibility can be accepted for errors made by others in "scaling" from this drawing.