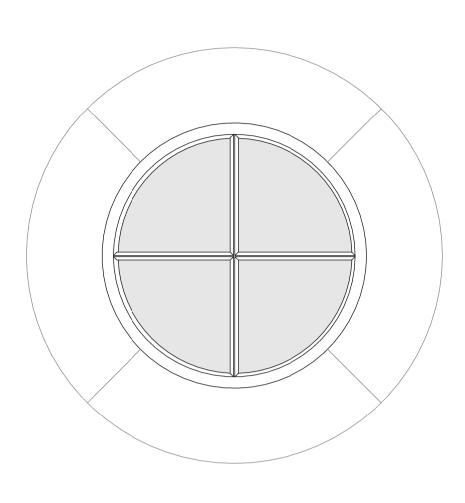

Planning

Round window details

Round window elevations

Round window details

Casement window details

Casement window elevations

Casement window details

All joinery in painted quality hardwood. Paint colour: F & B No. 25 'Pidgeon'
Glazing units in slimline double glazing