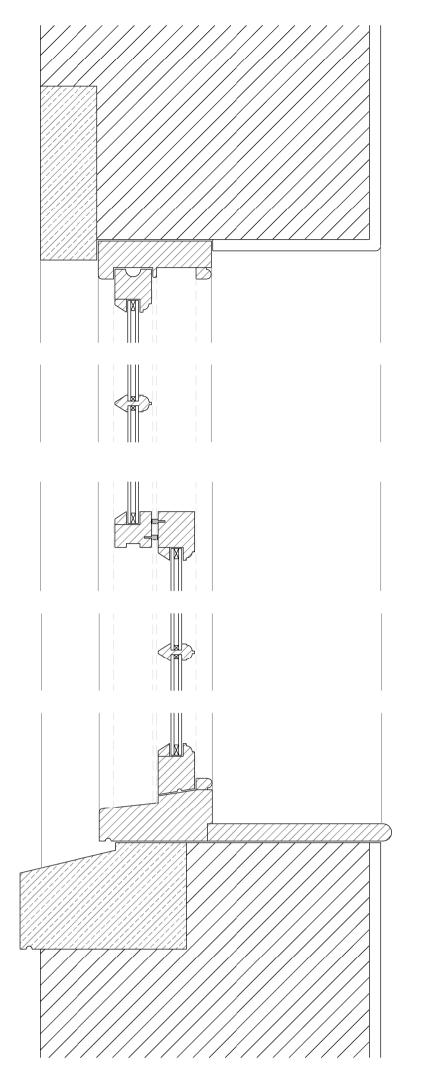

Sash window details

Sash window elevations

Sash window details

This drawing has been prepared for workstages up to planning application purposes only and is not intended "for construction". The 'scale bar' should only be used to check the drawing has been reproduced to the correct size. No responsibility can be accepted for errors made by others in "scaling" from this drawing.

Planning

Round window details

Round window elevations

Round window details

Casement window details

Casement window elevations

Casement window details

All joinery in painted quality hardwood. Paint colour: F & B No. 25 'Pidgeon'
Glazing units in slimline double glazing