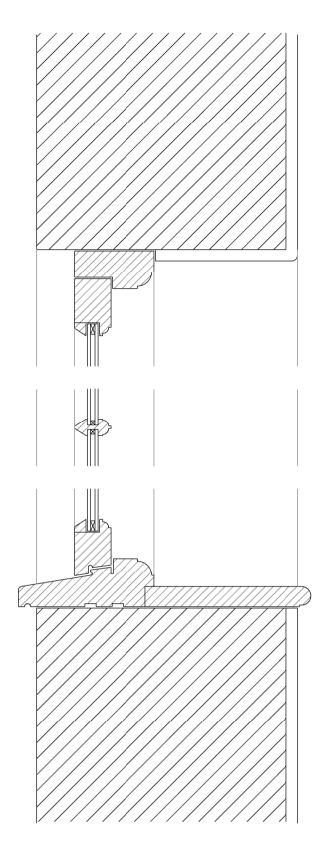

Planning

Round window details

Round window elevations

Round window details

Casement window details

Casement window elevations

Casement window details

All joinery in painted quality hardwood. Paint colour: F & B No. 25 'Pidgeon'
Glazing units in slimline double glazing