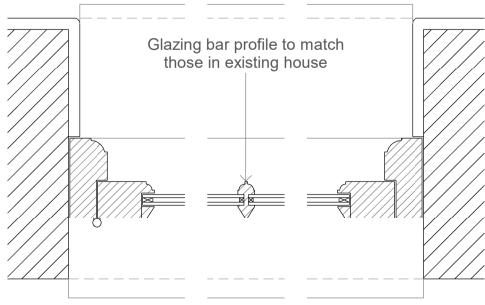

Planning

Round window details

Round window elevations

Round window details

Casement window details

Casement window elevations

Casement window details

All joinery in painted quality hardwood. Paint colour: F & B No. 25 'Pidgeon'
Glazing units in slimline double glazing