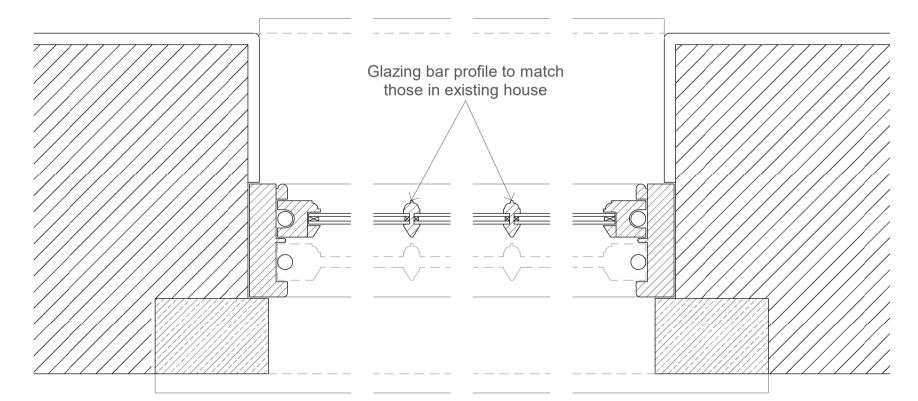

Planning

Round window details

Round window elevations

Round window details

Casement window details

Casement window elevations

Casement window details

All joinery in painted quality hardwood. Paint colour: F & B No. 25 'Pidgeon'
Glazing units in slimline double glazing