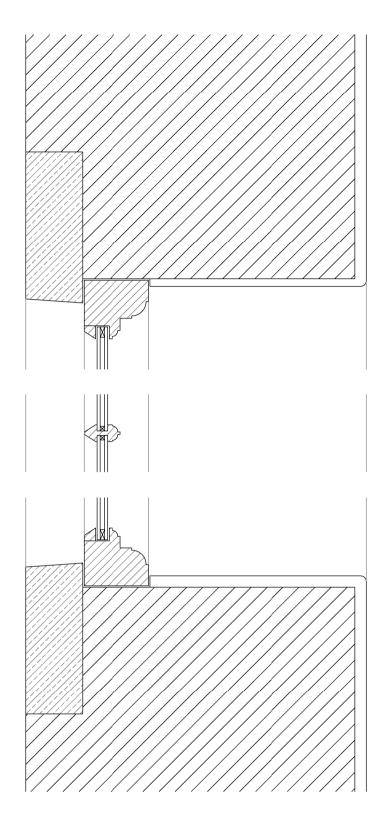

Planning

Round window details

Round window elevations

Round window details

Casement window details

Casement window elevations

Casement window details

All joinery in painted quality hardwood. Paint colour: F & B No. 25 'Pidgeon'
Glazing units in slimline double glazing