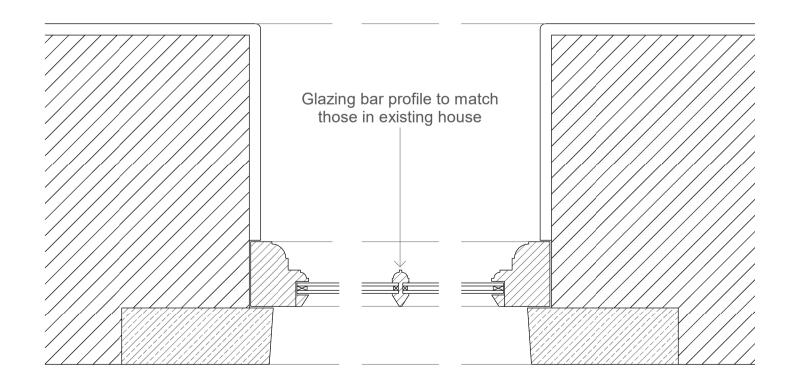

Planning

Round window details

Round window elevations

Round window details

Casement window details

Casement window elevations

Casement window details

All joinery in painted quality hardwood. Paint colour: F & B No. 25 'Pidgeon'
Glazing units in slimline double glazing