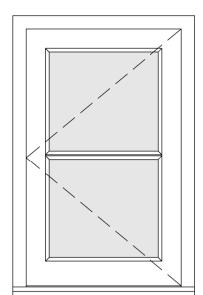

Sash window details

Sash window elevations

Sash window details

This drawing has been prepared for workstages up to planning application purposes only and is not intended "for construction". The 'scale bar' should only be used to check the drawing has been reproduced to the correct size. No responsibility can be accepted for errors made by others in "scaling" from this drawing.