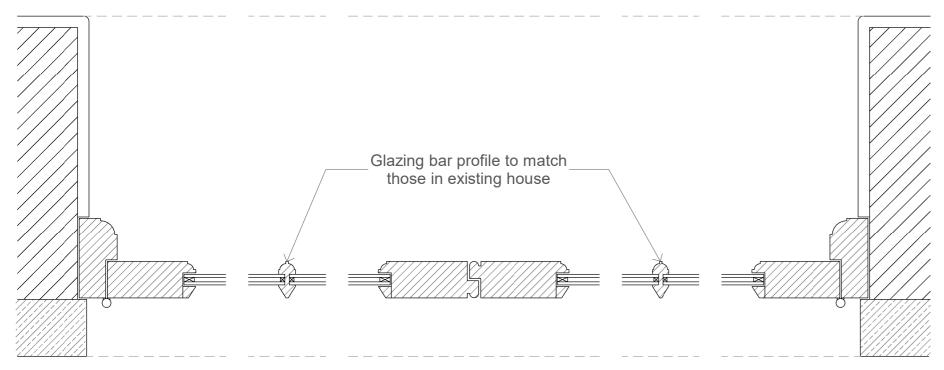

Bead & butt joint profile vertical timber boards

Side door details

Extension door details

- All joinery in painted quality hardwood. Paint colour: F & B No. 25 'Pidgeon'
- Glazing units in slimline double glazing