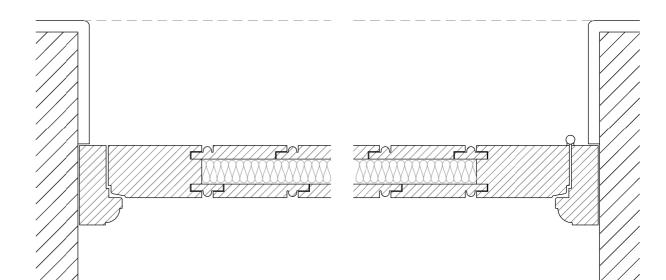

Bead & butt joint profile vertical timber boards

Side door details

Extension door details

- All joinery in painted quality hardwood. Paint colour: F & B No. 25 'Pidgeon'
- Glazing units in slimline double glazing