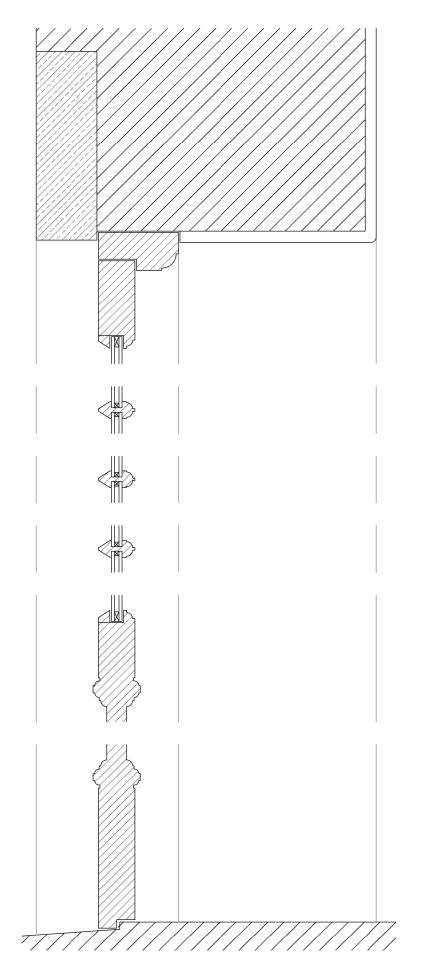

Bead & butt joint profile vertical timber boards

Side door details

Extension door details

- All joinery in painted quality hardwood. Paint colour: F & B No. 25 'Pidgeon'
- Glazing units in slimline double glazing