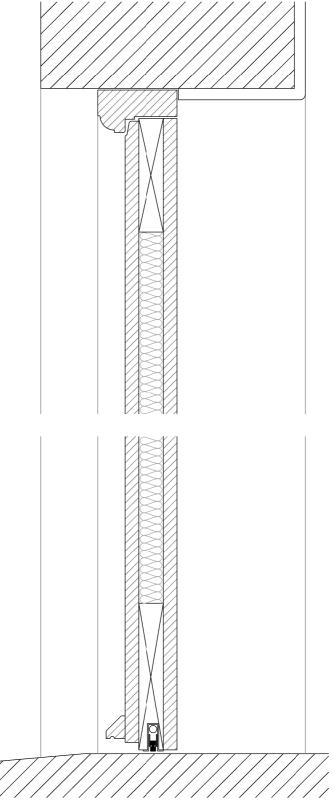

Bead & butt joint profile vertical timber boards

Side door details

Extension door details

- All joinery in painted quality hardwood. Paint colour: F & B No. 25 'Pidgeon'
- Glazing units in slimline double glazing