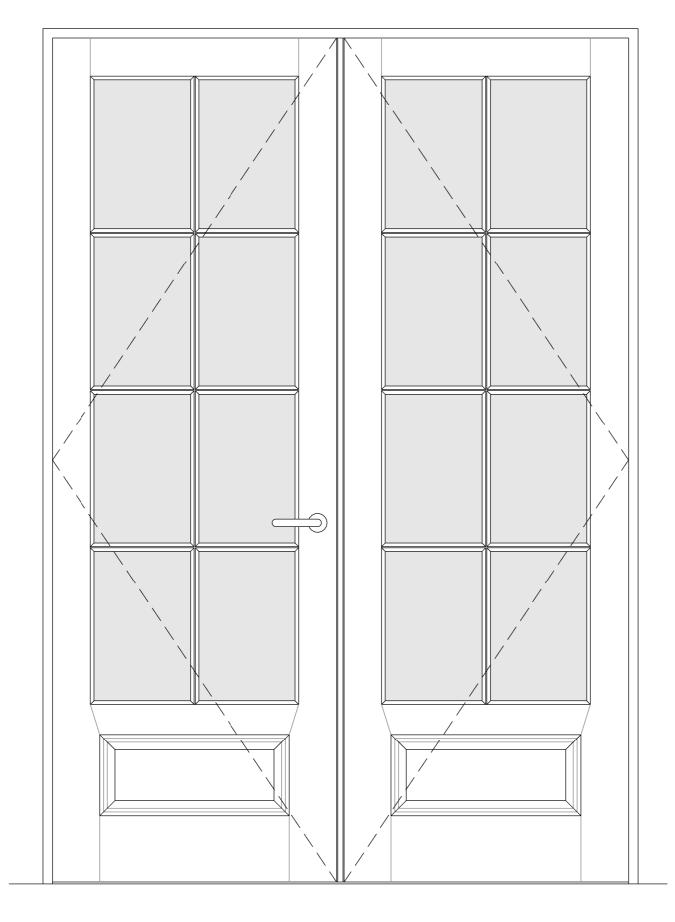

Extension door details

Extension door elevation

Extension door details

This drawing has been prepared for workstages up to planning application purposes only and is not intended "for construction". The 'scale bar' should only be used to check the drawing has been reproduced to the correct size. No responsibility can be accepted for errors made by others in "scaling" from this drawing.

Bead & butt joint profile vertical timber boards

Side door details

Extension door details

- All joinery in painted quality hardwood. Paint colour: F & B No. 25 'Pidgeon'
- Glazing units in slimline double glazing