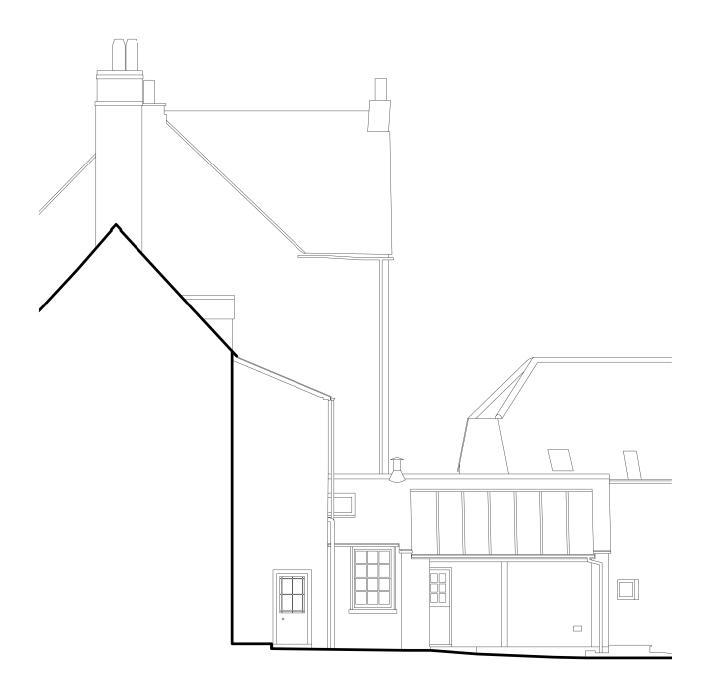

Replacement roof light Extent of replacement structure

Existing Elevation - West

Proposed Elevation - West