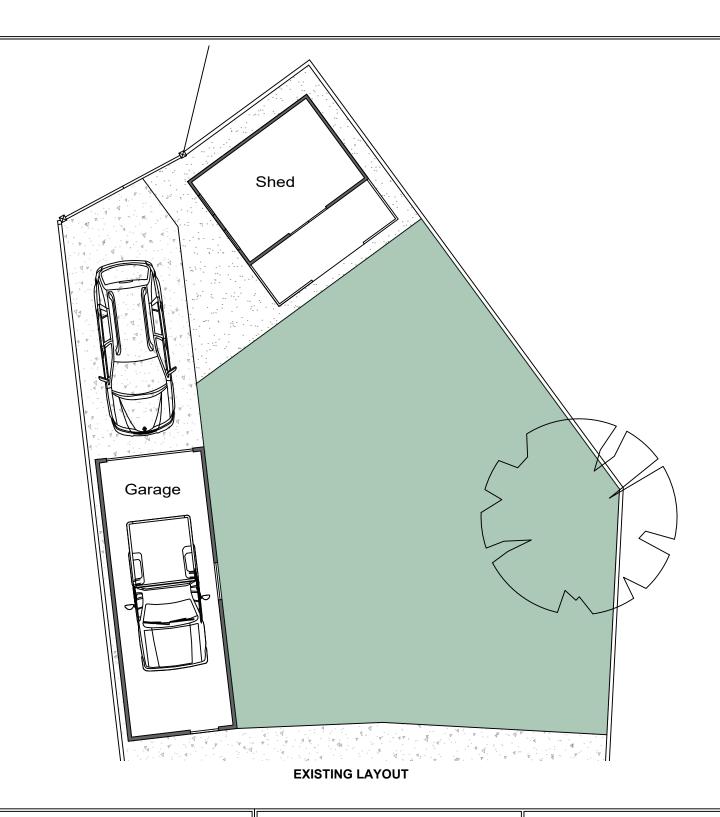

**CLIENT: MR WARREN COOK** 

SITE ADDRESS: 84 DOVE CROFT NEW OLLERTON NG22 9RQ

**DESCRIPTION:** Planning - Existing Layout

DRAWING TITLE: Layout Plan

SCALE: 1:100 SIZE: A3

DRAWN BY: LB - JULY 2023

DRAWING No: DLS/2023/JULY/1115/PP-PL

## NOTES:

Figured dimensions only to be taken from this drawing.

All dimensions are to be checked on site before work commences.

Any discrepancies to be reported prior to the commencement of the relevant works.

This drawing must be read in conjunction with all other architectural drawings and all other consultants.

The drawing must not be copied without written permission from Design Living Space.

EXISTING STRUCTURE