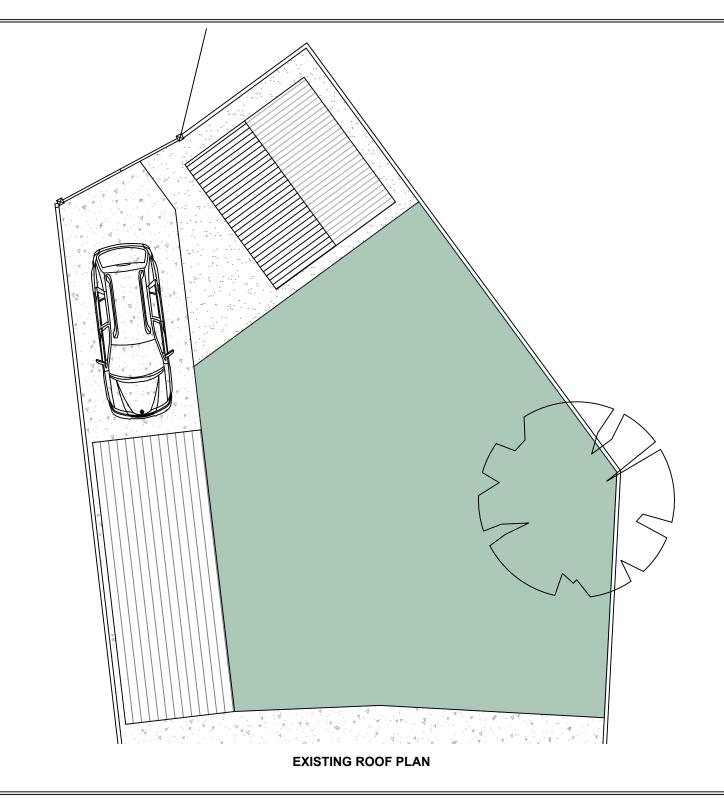

**CLIENT: MR WARREN COOK** 

SITE ADDRESS: 84 DOVE CROFT NEW OLLERTON NG22 9RQ

**DESCRIPTION:** Planning - Existing Layout

DRAWING TITLE: Layout Plan

SCALE: 1:100 SIZE: A3

DRAWN BY: LB - JULY 2023

DRAWING No: DLS/2023/JULY/1115/PP-PL

## NOTES:

Figured dimensions only to be taken from this drawing.

All dimensions are to be checked on site before work commences.

Any discrepancies to be reported prior to the commencement of the relevant works.

This drawing must be read in conjunction with all other architectural drawings and all other consultants.

The drawing must not be copied without written permission from Design Living Space.

EXISTING STRUCTURE