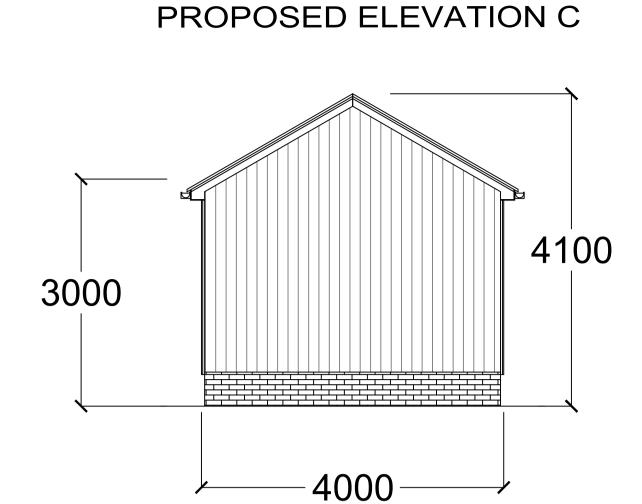

## 3000 4100

PROPOSED ELEVATION A

PROPOSED ELEVATION D

**CLIENT:** MR WARREN COOK

SITE ADDRESS: 84 DOVE CROFT

NEW OLLERTON NG22 9RQ

**DESCRIPTION:** Proposed Elevations & Block Plan

**DRAWING TITLE:** Planning Permission - Elevations