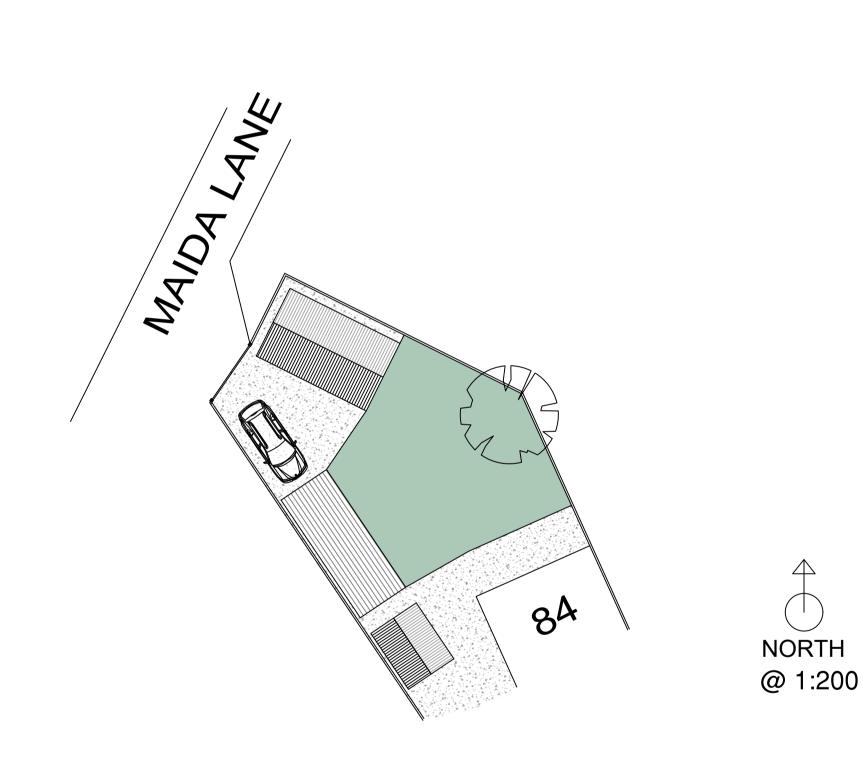

## 3000 4100

PROPOSED ELEVATION A

PROPOSED ELEVATION D

**CLIENT:** MR WARREN COOK

SITE ADDRESS: 84 DOVE CROFT

NEW OLLERTON NG22 9RQ

**DESCRIPTION:** Proposed Elevations & Block Plan

**DRAWING TITLE:** Planning Permission - Elevations