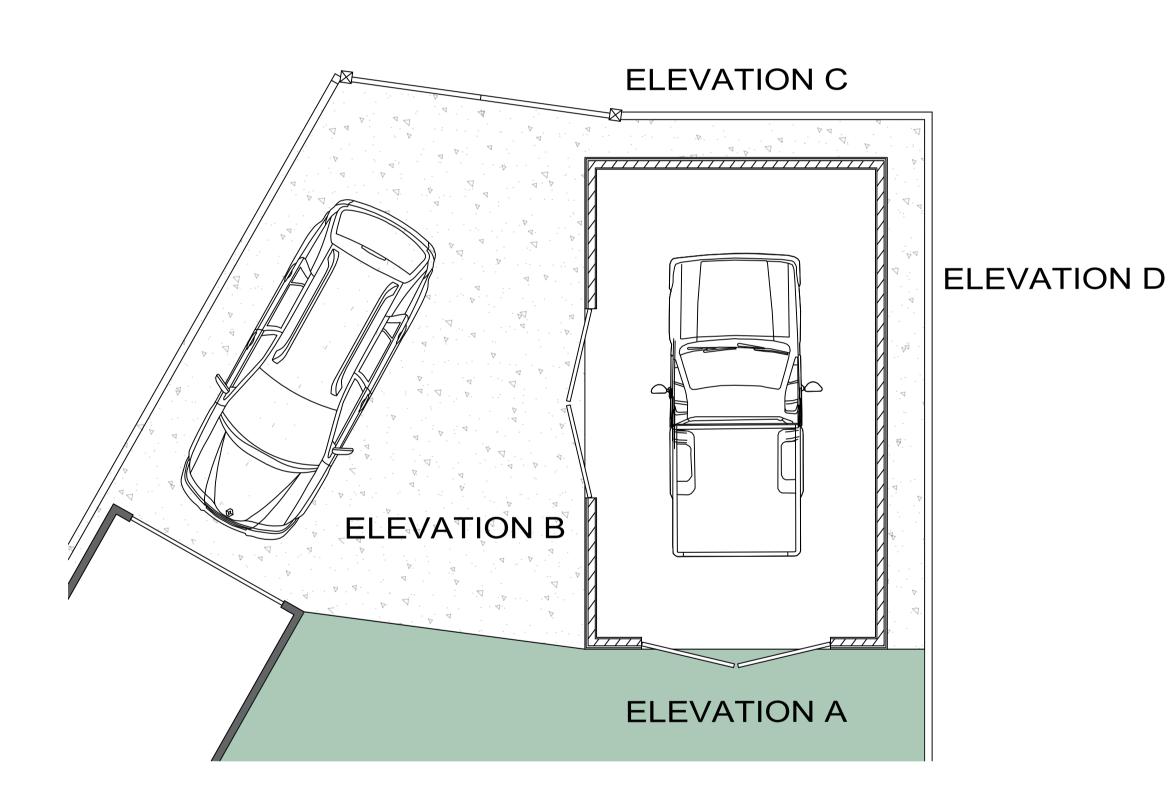

## 3000 4100

PROPOSED ELEVATION A

PROPOSED ELEVATION D

**CLIENT:** MR WARREN COOK

SITE ADDRESS: 84 DOVE CROFT

NEW OLLERTON NG22 9RQ

**DESCRIPTION:** Proposed Elevations & Block Plan

**DRAWING TITLE:** Planning Permission - Elevations