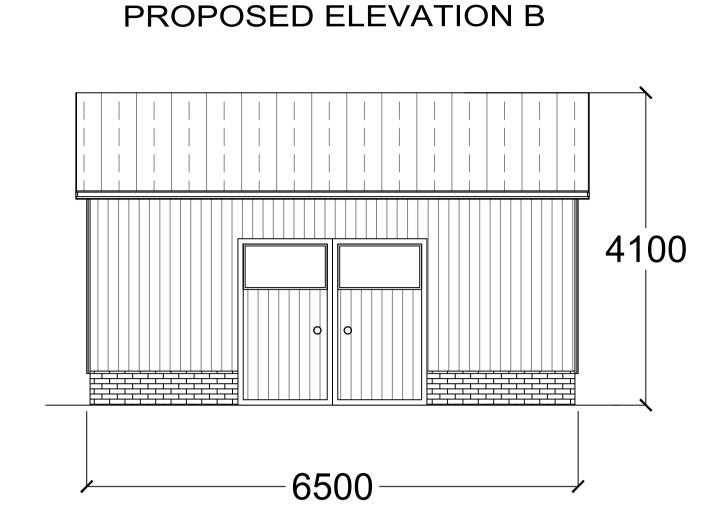

## 3000 4100

PROPOSED ELEVATION A

PROPOSED ELEVATION D

**CLIENT:** MR WARREN COOK

SITE ADDRESS: 84 DOVE CROFT

NEW OLLERTON NG22 9RQ

**DESCRIPTION:** Proposed Elevations & Block Plan

**DRAWING TITLE:** Planning Permission - Elevations