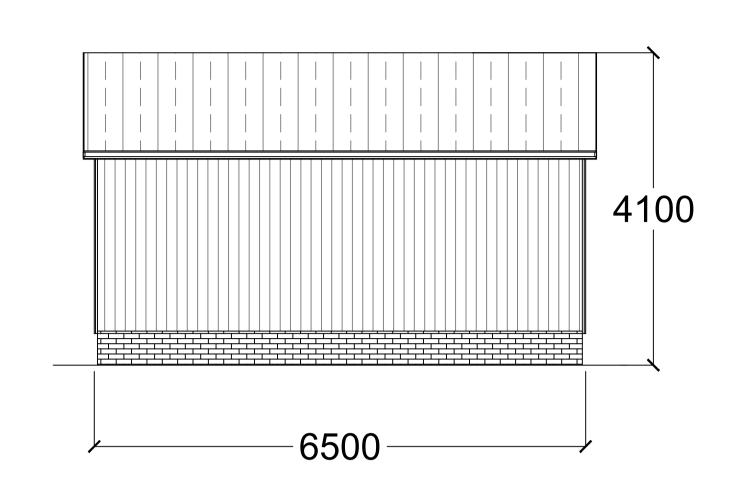

## 3000 4100

PROPOSED ELEVATION A

PROPOSED ELEVATION D

**CLIENT:** MR WARREN COOK

SITE ADDRESS: 84 DOVE CROFT

NEW OLLERTON NG22 9RQ

**DESCRIPTION:** Proposed Elevations & Block Plan

**DRAWING TITLE:** Planning Permission - Elevations