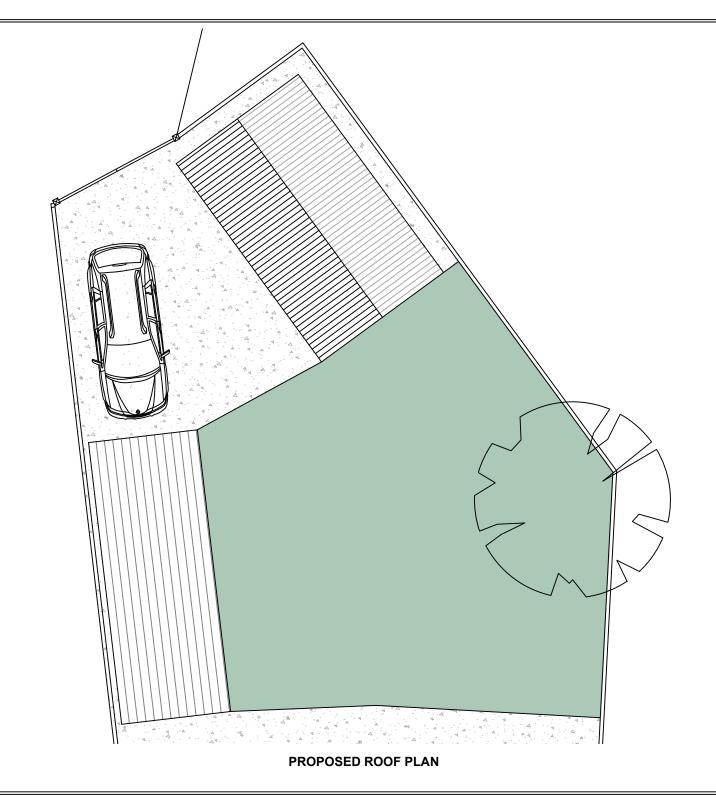

**CLIENT:** MR WARREN COOK

SITE ADDRESS: 84 DOVE CROFT NEW OLLERTON NG22 9RQ

**DESCRIPTION:** Planning - Proposed Layout

DRAWING TITLE: Layout Plan

SCALE: 1:100 SIZE: A3

DRAWN BY: LB - JULY 2023

DRAWING No: DLS/2023/JULY/1115/PP-PL