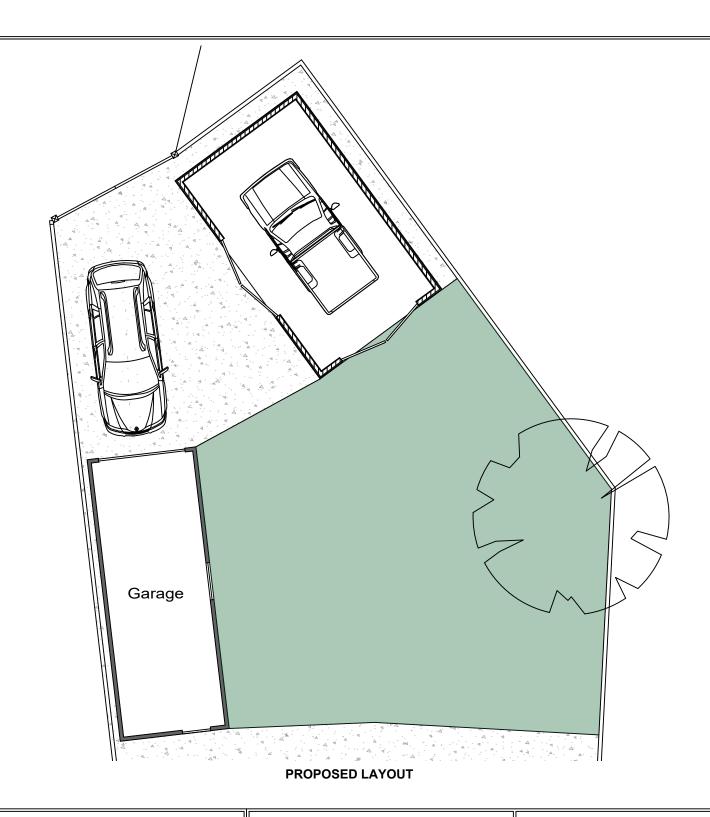

**CLIENT:** MR WARREN COOK

SITE ADDRESS: 84 DOVE CROFT NEW OLLERTON NG22 9RQ

**DESCRIPTION:** Planning - Proposed Layout

DRAWING TITLE: Layout Plan

SCALE: 1:100 SIZE: A3

DRAWN BY: LB - JULY 2023

DRAWING No: DLS/2023/JULY/1115/PP-PL