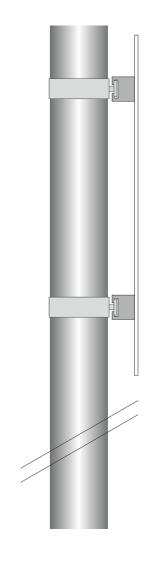

# TP-EXT-00? NO ENTRY SIGN

2No direct digitally printed white ACM panel with full digitally printed vinyl graphic with tough anti scratch laminate applied to face only, sign fix channel to be bonded to rear (grey)

supplied with 76mm dia round post clips and post caps for install to new 2000 x 76mm CHS posts, posts to have 200 x 200mm base plate pre drilled to suit M10 studding, chemifix into concrete.

Panel size: 450mm dia