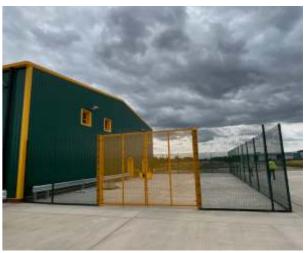

# \*FENCE SIGN POSITIONS TBC \*panels powder coated green both sides as panels are seen from rear

TP WELCOME SIGN

TP-EXT-002

aluminium folded panel with welded corners powder coated green both sides with cut vinyl details applied to face, supplied with 25 x 25mm aluminium angle & washers finished green, for install to HERAS fencing. Panel to be installed to angle via counter sink screws touched in green to match. size:  $2400 \times 1380 \times 30$ mm

# \*FENCE SIGN POSITIONS TBC

# \*\*SIGN POWDERCOATED GREEN TO BOTH SIDES AS SEEN FROM REAR