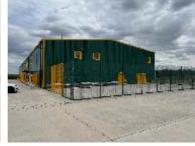

NORTH ELV EAST / NORTH ELV NORTH ELV NORTH ELV

WEST ELV NORTH ELV WEST ELV WEST ELV

| GREENS           |  |
|------------------|--|
| 'the signmakers' |  |
|                  |  |

| FILE EXT. | \A-Z Projects\TRAVIS PERKINS\SITES\LINCOLN SOUTH | DWG No. | 01_TRAVIS PERKINS_LINCOLN SOUTH |                                                                                                                                                                |
|-----------|--------------------------------------------------|---------|---------------------------------|----------------------------------------------------------------------------------------------------------------------------------------------------------------|
|           |                                                  | DATE    | 10/07/23                        |                                                                                                                                                                |
| ADDRESS   | LINCOLN SOUTH                                    | JOB No. | TBC                             |                                                                                                                                                                |
| DRAWN BY  | JKING                                            | SCALE   | 1:200 @ A3                      | This drawing is confidential and any form of reproduction, modification, distribution or other unauthorised use is strictly prohibited without written consent |

# PROPOSED EXTERNAL MAIN SIGNAGE

NORTH ELV

EAST / NORTH ELV

NORTH ELV

NORTH ELV

WEST ELV NORTH ELV

WEST ELV

WEST ELV