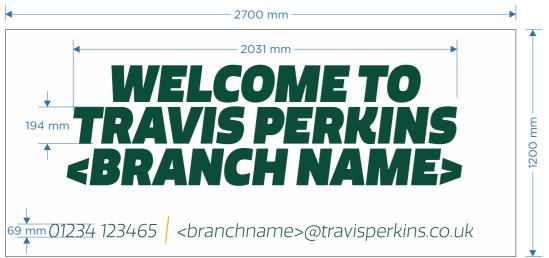

# \*FENCE SIGN POSITIONS TBC \*panels powder coated green both sides as panels are seen from rear

TP WELCOME SIGN

TP-EXT-002

aluminium folded panel with welded corners powder coated green both sides with cut vinyl details applied to face, supplied with 25 x 25mm aluminium angle & washers finished green, for install to HERAS fencing. Panel to be installed to angle via counter sink screws touched in green to match. size:  $2400 \times 1380 \times 30$ mm