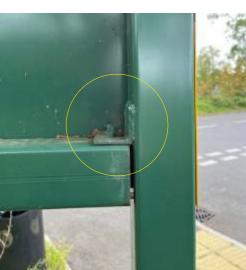

## TP-EXT-00?

3No 14g 2mm aluminium folded panel with welded corners powder coated green both sides with cut vinyl details applied to face, bottom returns to be notched 85mm for flush install to posts
Panel to be fixed directly to 80 x 80mm square posts via counter sink screws touch in green/yellow to match.

Panel size: 2000 x 1200 x 80mm

SHS Post size:  $2000 \times 80 \times 80$ mm with  $50 \times 50 \times 80$ mm welded rail brackets &  $200 \times 200$ mm base plates pre drilled to suit M10 studding, chemifix into concrete. Cross Rail size:  $80 \times 80$ mm SHS bolted to  $50 \times 50$ mm welded brackets on posts

Panel size: 2700 x 450 x 80mm

SHS Post size:  $2000 \times 80 \times 80$ mm with  $50 \times 50 \times 80$ mm welded rail brackets &  $200 \times 200$ mm base plates pre drilled to suit M10 studding, chemifix into concrete. Cross Rail size:  $80 \times 80$ mm SHS bolted to  $50 \times 50$ mm welded brackets on posts

Panel size: 2700 x 450 x 80mm

SHS Post size:  $2000 \times 80 \times 80$ mm with  $50 \times 50 \times 80$ mm welded rail brackets &  $200 \times 200$ mm base plates pre drilled to suit M10 studding, chemifix into concrete. Cross Rail size:  $80 \times 80$ mm SHS bolted to  $50 \times 50$ mm welded brackets on posts.