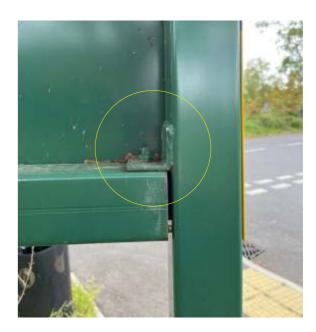

# \*panels powder coated green both sides as panels are seen from rear

TP-EXT-005

2No aluminium folded panel with welded corners powder coated green both sides with cut vinyl details applied to face, bottom returns to be notched 85mm for flush install to posts Panel to be fitted directly to 80 x 80mm square posts via counter sink screws touch in green/yellow to match.

Panel size: 2700 x 450 x 80mm

SHS Post size:  $2000 \times 80 \times 80$ mm with  $50 \times 50 \times 80$ mm welded rail brackets &  $200 \times 200$ mm base plates pre drilled to suit M10 studding, chemifix into concrete. Cross Rail size:  $80 \times 80$ mm SHS bolted to  $50 \times 50$ mm welded brackets on posts

# \*panel powder coated green both sides as panel is seen from rear

1No aluminium folded panel with welded corners powder coated green both sides with cut vinyl details applied to face, bottom returns to be notched 85mm for flush install to posts Panel to be directly to 80 x 80mm square posts via counter sink screws touch in green/yellow to match.

Panel size: 2700 x 450 x 80mm

SHS Post size:  $2000 \times 80 \times 80$ mm with  $50 \times 50 \times 80$ mm welded rail brackets &  $200 \times 200$ mm base plates pre drilled to suit M10 studding, chemifix into concrete. Cross Rail size:  $80 \times 80$ mm SHS bolted to  $50 \times 50$ mm welded brackets on posts.