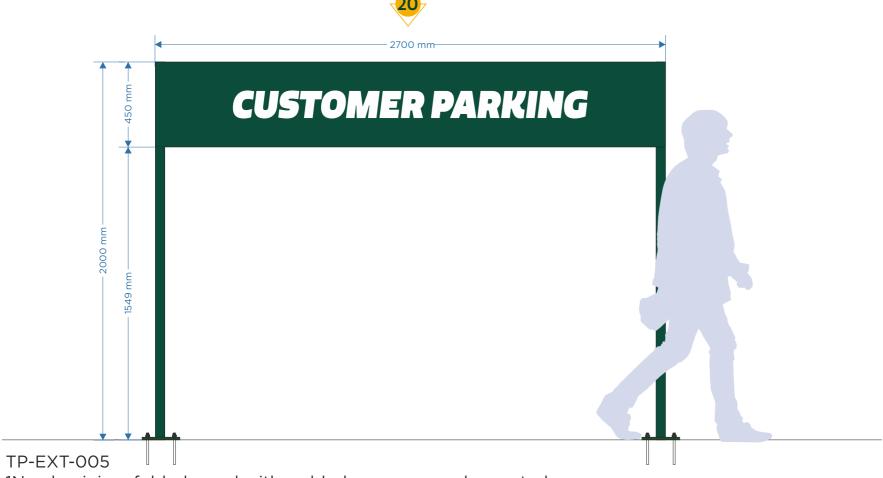

# \*panel powder coated green both sides as panel is seen from rear

1No aluminium folded panel with welded corners powder coated green both sides with cut vinyl details applied to face, bottom returns to be notched 85mm for flush install to posts Panel to be directly to 80 x 80mm square posts via counter sink screws touch in green/yellow to match.

Panel size: 2700 x 450 x 80mm

SHS Post size:  $2000 \times 80 \times 80$ mm with  $50 \times 50 \times 80$ mm welded rail brackets &  $200 \times 200$ mm base plates pre drilled to suit M10 studding, chemifix into concrete. Cross Rail size:  $80 \times 80$ mm SHS bolted to  $50 \times 50$ mm welded brackets on posts.

# Colour ref:

Green paint: Oxyplast PPC BS 14 C 39 (60% gloss) baked at 190

degrees centigrade for 15 minutes

Yellow vinyl: Oracal 751 c 020 Golden Yellow

White vinyl: Avery 700 PF White

# \*BOTTOM PANEL RETURN NOTCHED 85MM TO SIT FLUSH TO 80MM POST

| FILE EXT. | \A-Z Projects\TRAVIS PERKINS\SITES\LINCOLN SOUTH | DWG No. | 01_TRAVIS PERKINS_LINCOLN SOUTH |                                                                                                                                                                |
|-----------|--------------------------------------------------|---------|---------------------------------|----------------------------------------------------------------------------------------------------------------------------------------------------------------|
|           |                                                  | DATE    | 10/07/23                        |                                                                                                                                                                |
| ADDRESS   | LINCOLN SOUTH                                    | JOB No. | TBC                             |                                                                                                                                                                |
| DRAWN BY  | JKING                                            | SCALE   | 1:50 @ A3                       | This drawing is confidential and any form of reproduction, modification, distribution or other unauthorised use is strictly prohibited without written consent |