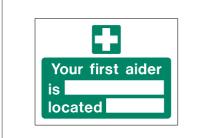

Greens 'the signmakers'
Brighton Street, Kingston upon Hull
East Yorkshire HU3 4UW

TP-SAFE-008 QTY 1