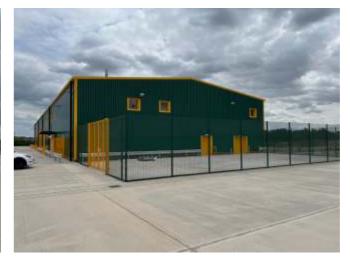

NORTH ELV EAST / NORTH ELV NORTH ELV NORTH ELV

WEST ELV NORTH ELV WEST ELV WEST ELV

| GREENS           |  |
|------------------|--|
| 'the signmakers' |  |
|                  |  |

| FILE EXT. | \A-Z Projects\TRAVIS PERKINS\SITES\LINCOLN SOUTH | DWG No. | 01_TRAVIS PERKINS_LINCOLN SOUTH |                                                                                                                                                                |
|-----------|--------------------------------------------------|---------|---------------------------------|----------------------------------------------------------------------------------------------------------------------------------------------------------------|
|           |                                                  | DATE    | 10/07/23                        |                                                                                                                                                                |
| ADDRESS   | LINCOLN SOUTH                                    | JOB No. | TBC                             |                                                                                                                                                                |
| DRAWN BY  | JKING                                            | SCALE   | 1:200 @ A3                      | This drawing is confidential and any form of reproduction, modification, distribution or other unauthorised use is strictly prohibited without written consent |

# PROPOSED EXTERNAL MAIN SIGNAGE

NORTH ELV

EAST / NORTH ELV

NORTH ELV

NORTH ELV

WEST ELV NORTH ELV

WEST ELV

WEST ELV