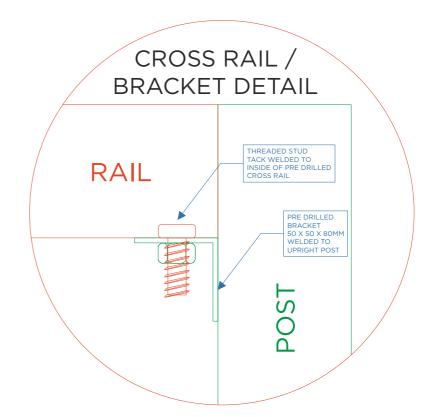

Panel size: 2700 x 450 x 80mm

SHS Post size:  $2000 \times 80 \times 80$ mm with  $50 \times 50 \times 80$ mm welded rail brackets &  $200 \times 200$ mm base plates pre drilled to suit M10 studding, chemifix into concrete. Cross Rail size:  $80 \times 80$ mm SHS bolted to  $50 \times 50$ mm welded brackets on posts

Panel size: 2700 x 450 x 80mm

SHS Post size:  $2000 \times 80 \times 80$ mm with  $50 \times 50 \times 80$ mm welded rail brackets &  $200 \times 200$ mm base plates pre drilled to suit M10 studding, chemifix into concrete. Cross Rail size:  $80 \times 80$ mm SHS bolted to  $50 \times 50$ mm welded brackets on posts.