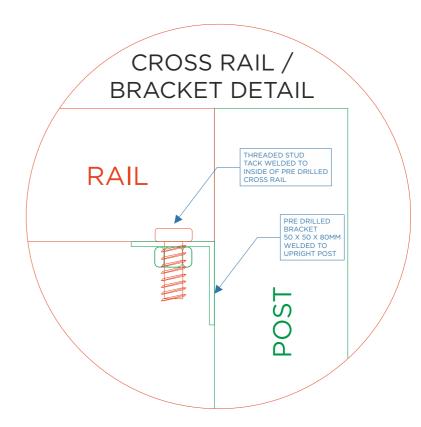

# \*panels powder coated green both sides as panels are seen from rear

TP-EXT-005

2No aluminium folded panel with welded corners powder coated green both sides with cut vinyl details applied to face, bottom returns to be notched 85mm for flush install to posts Panel to be fitted directly to 80 x 80mm square posts via counter sink screws touch in green/yellow to match.

Panel size: 2700 x 450 x 80mm

SHS Post size:  $2000 \times 80 \times 80$ mm with  $50 \times 50 \times 80$ mm welded rail brackets &  $200 \times 200$ mm base plates pre drilled to suit M10 studding, chemifix into concrete. Cross Rail size:  $80 \times 80$ mm SHS bolted to  $50 \times 50$ mm welded brackets on posts

# \*panel powder coated green both sides as panel is seen from rear

1No aluminium folded panel with welded corners powder coated green both sides with cut vinyl details applied to face, bottom returns to be notched 85mm for flush install to posts Panel to be directly to 80 x 80mm square posts via counter sink screws touch in green/yellow to match.

Panel size: 2700 x 450 x 80mm

SHS Post size:  $2000 \times 80 \times 80$ mm with  $50 \times 50 \times 80$ mm welded rail brackets &  $200 \times 200$ mm base plates pre drilled to suit M10 studding, chemifix into concrete. Cross Rail size:  $80 \times 80$ mm SHS bolted to  $50 \times 50$ mm welded brackets on posts.

Panel size: 1500 x 600 x 80mm

Post size  $1500 \times 80 \times 80$ mm with 200 X 200mm base plates pre drilled to suit M10 studding, chemifix into concrete.

Cross Rail size: 80 x 80mm SHS bolted to 50 x 50mm welded brackets on posts.

Panel size: 2000 x 1200 x 80mm

SHS Post size:  $2000 \times 80 \times 80$ mm with  $50 \times 50 \times 80$ mm welded rail brackets &  $200 \times 200$ mm base plates pre drilled to suit M10 studding, chemifix into concrete. Cross Rail size:  $80 \times 80$ mm SHS bolted to  $50 \times 50$ mm welded brackets on posts

Panel size: 2000 x 1200 x 80mm

SHS Post size: 2000 x 80 x 80mm with 50 x 50 x 80mm welded rail brackets & 200 X 200mm base plates pre drilled to suit M10 studding, chemifix into concrete.

Cross Rail size: 80 x 80mm SHS bolted to 50 x 50mm welded brackets on posts