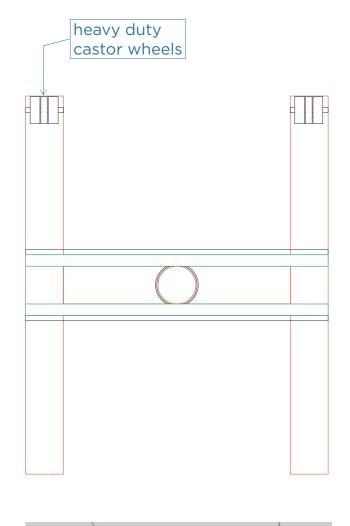

# DO NOT MOVE THIS VEHICLE F/S SIGN (NON KIT FORM)

2No Sign produced from 3off sections of 50 x 50mm steel box section to create H frame base with 48mm dia steel CHS tube welded to centre. Frame to all be powder coated traffic red

2 off 50mm heavy duty castor wheels to be installed to one edge of bottom H frame to allow transport

Panel to be 3mm direct digitally printed white ACM panel with signfix channel on rear and tough anti scratch laminate applied to face. Overall Height: 1800mm. Panel size: 400mm dia.