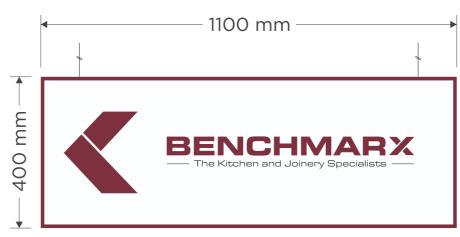

Green paint: Oxyplast PPC BS 14 C 39 (60% gloss) baked at 190 degrees centigrade for 15 minutes

Yellow vinyl: Oracal 751 c 020 Golden

BENCHMARX PRODUCT - BM-009 size: 2900 x 880 x 30mm

aluminium folded panel powder coated white face only with digitally printed vinyl & cut burgundy vinyl detail applied to face only. Supplied with 25 x 25mm aluminium angle for installed sign to be installed to aluminium angle via counter sink screws & touched in too colour match. direct to cladding.

Colour Ref: Colour Ref: white: Burgandy: PMS 195c