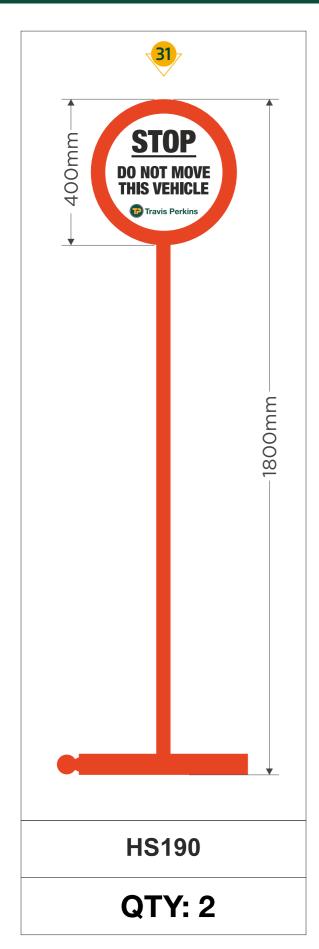

# DO NOT MOVE THIS VEHICLE F/S SIGN (NON KIT FORM)

2No Sign produced from 3off sections of 50 x 50mm steel box section to create H frame base with 48mm dia steel CHS tube welded to centre. Frame to all be powder coated traffic red

2 off 50mm heavy duty castor wheels to be installed to one edge of bottom H frame to allow transport

Panel to be 3mm direct digitally printed white ACM panel with signfix channel on rear and tough anti scratch laminate applied to face. Overall Height: 1800mm. Panel size: 400mm dia.