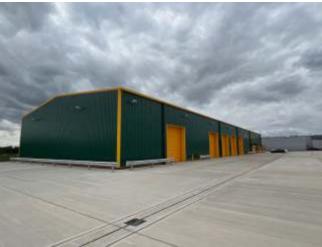

# PROPOSED EXTERNAL MAIN SIGNAGE

NORTH ELV

EAST / NORTH ELV

NORTH ELV

NORTH ELV

WEST ELV NORTH ELV

WEST ELV

WEST ELV

### TPEXT001

size: 5090 x 1200 X 50mm

panel split into 2 L:2850mm R:2240mm with L&Z at panel joint folded aluminium panel powder coated green face only

with cut vinyl details applied to face.

Sign supplied with 40 x 40mm aluminium angle to be installed directly to cladding, panel to sleeve over angle and fixed via counter sink screw touched in to colour match.

# TPEXTOO?

size: 2000 x 1200 X 50mm

folded aluminium panel powder coated green face only with cut vinyl details applied to face.

Sign supplied with 40 x 40mm aluminium angle to be installed directly to cladding, panel to sleeve over angle and fixed via counter sink screw touched in to colour match.