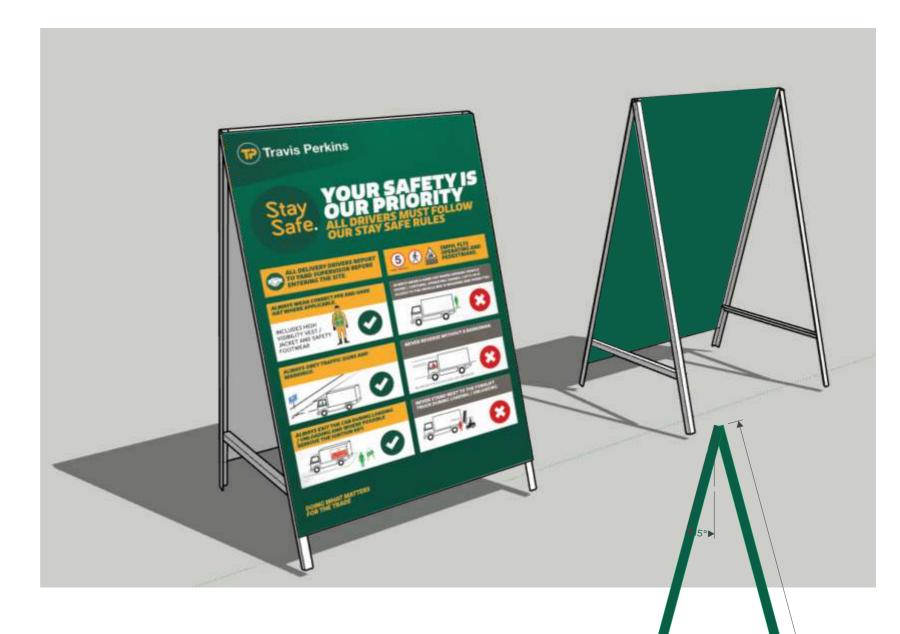

A FRAMES - SAFEXTO23

2 off A Frames produced from 25 x 25mm steel angle powder coated green.

Each frame to consist of 2 off upright sections welded with

2 off horizontal supports to create A frame, printed ACM panels fitted to each side.

Overall frame size: 805 x 1295mm

to hold 2 off white Dibond panels with full digitally printed vinyl graphic with tough anti scratch laminate to faces only.

Panel size: 800 x 1195mm

| FILE EXT. | \A-Z Projects\TRAVIS PERKINS\SITES\LINCOLN SOUTH | DWG No. | 01_TRAVIS PERKINS_LINCOLN SOUTH |    |
|-----------|--------------------------------------------------|---------|---------------------------------|----|
|           |                                                  | DATE    | 10/07/23                        |    |
| ADDRESS   | LINCOLN SOUTH                                    | JOB No. | TBC                             |    |
| DRAWN BY  | LKING                                            | SCALE   | 1:50 @ A3                       | Th |