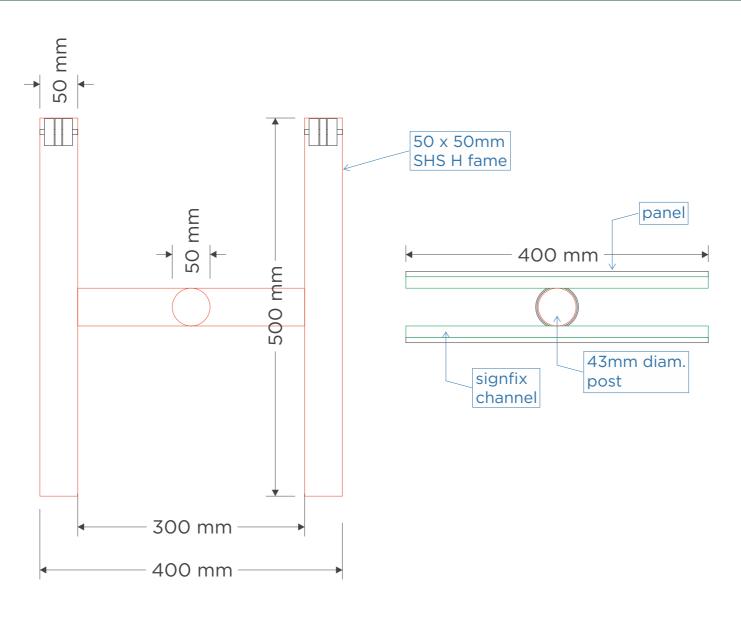

# DO NOT MOVE THIS VEHICLE F/S SIGN (NON KIT FORM)

2No Sign produced from 3off sections of 50 x 50mm steel box section to create H frame base with 48mm dia steel CHS tube welded to centre. Frame to all be powder coated traffic red

2 off 50mm heavy duty castor wheels to be installed to one edge of bottom H frame to allow transport

Panel to be 3mm direct digitally printed white ACM panel with signfix channel on rear and tough anti scratch laminate applied to face. Overall Height: 1800mm. Panel size: 400mm dia.