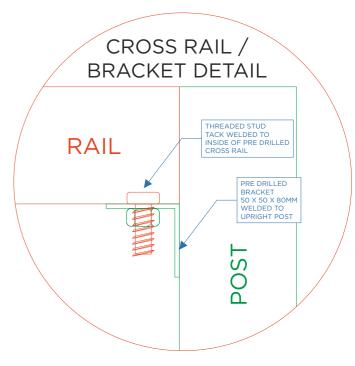

Panel size: 2700 x 450 x 80mm

SHS Post size:  $2000 \times 80 \times 80$ mm with  $50 \times 50 \times 80$ mm welded rail brackets &  $200 \times 200$ mm base plates pre drilled to suit M10 studding, chemifix into concrete. Cross Rail size:  $80 \times 80$ mm SHS bolted to  $50 \times 50$ mm welded brackets on posts

Panel size: 2700 x 450 x 80mm

SHS Post size:  $2000 \times 80 \times 80$ mm with  $50 \times 50 \times 80$ mm welded rail brackets &  $200 \times 200$ mm base plates pre drilled to suit M10 studding, chemifix into concrete. Cross Rail size:  $80 \times 80$ mm SHS bolted to  $50 \times 50$ mm welded brackets on posts.

Panel size: 2000 x 1200 x 80mm

SHS Post size:  $2000 \times 80 \times 80$ mm with  $50 \times 50 \times 80$ mm welded rail brackets &  $200 \times 200$ mm base plates pre drilled to suit M10 studding, chemifix into concrete. Cross Rail size:  $80 \times 80$ mm SHS bolted to  $50 \times 50$ mm welded brackets on posts