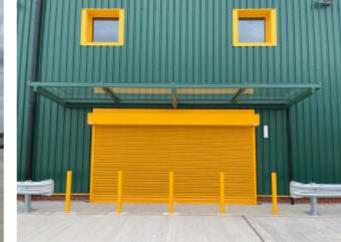

# \*FENCE SIGN POSITIONS TBC \*panels powder coated green both sides as panels are seen from rear

TP WELCOME SIGN

TP-EXT-002

aluminium folded panel with welded corners powder coated green both sides with cut vinyl details applied to face, supplied with 25 x 25mm aluminium angle & washers finished green, for install to HERAS fencing. Panel to be installed to angle via counter sink screws touched in green to match. size:  $2400 \times 1380 \times 30$ mm

# CUSTOMER SAFETY & OPENING HOURS

TP-EXT-003

aluminium folded panel with welded corners powder coated green both sides with cut vinyl details applied to face, supplied with 25 x 25mm aluminium angle and washers finished green, for install to HERAS fencing. Panel to be installed to angle via counter sink screws touched in green to match. size:  $2400 \times 1380 \times 30 \text{mm}$ 