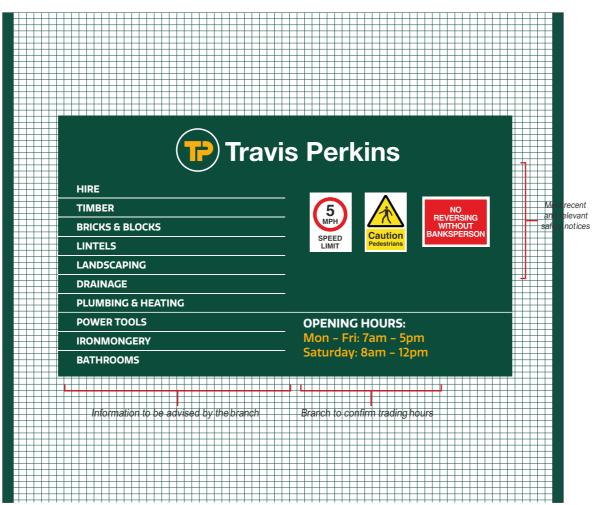

# CUSTOMER SAFETY & OPENING HOURS

TP-EXT-003

aluminium folded panel with welded corners powder coated green both sides with cut vinyl details applied to face, supplied with 25 x 25mm aluminium angle and washers finished green, for install to HERAS fencing. Panel to be installed to angle via counter sink screws touched in green to match. size:  $2400 \times 1380 \times 30 \text{mm}$ 