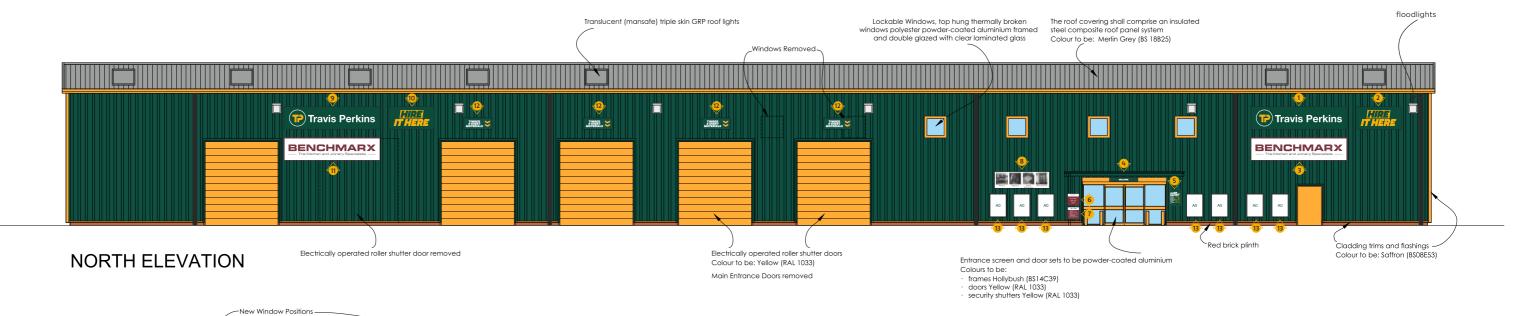

# PROPOSED EXTERNAL MAIN SIGNAGE

NORTH ELV

EAST / NORTH ELV

NORTH ELV

NORTH ELV

WEST ELV NORTH ELV

WEST ELV

WEST ELV

### TPEXT001

size: 5090 x 1200 X 50mm

panel split into 2 L:2850mm R:2240mm with L&Z at panel joint folded aluminium panel powder coated green face only

with cut vinyl details applied to face.

Sign supplied with 40 x 40mm aluminium angle to be installed directly to cladding, panel to sleeve over angle and fixed via counter sink screw touched in to colour match.

Colour ref: Green paint: Oxyplast PPC BS 14 C 39 (60% gloss)

baked at 190 degrees centigrade for 15 minutes Yellow vinyl: Oracal 751 c 020 Golden Yellow

White vinyl: Avery 700 PF White

TP-EXT-006 size: 1500 x 200mm flat aluminium panel, powder coated green with cut vinyl details applied to face. Colour ref:

Green paint: Oxyplast PPC BS 14 C 39 (60% gloss) baked at 190 degrees centigrade for 15 minutes

Yellow vinyl: Oracal 751 c 020 Golden

BENCHMARX PRODUCT - BM-009 size: 2900 x 880 x 30mm

aluminium folded panel powder coated white face only with digitally printed vinyl & cut burgundy vinyl detail applied to face only. Supplied with 25 x 25mm aluminium angle for installed sign to be installed to aluminium angle via counter sink screws & touched in too colour match. direct to cladding.

# TPEXTOO?

size: 2000 x 1200 X 50mm

folded aluminium panel powder coated green face only with cut vinyl details applied to face.

Sign supplied with 40 x 40mm aluminium angle to be installed directly to cladding, panel to sleeve over angle and fixed via counter sink screw touched in to colour match.

Colour ref: Green paint: Oxyplast PPC BS 14 C 39 (60% gloss) baked at 190 degrees centigrade for 15 minutes Yellow vinyl: Oracal 751 c 020 Golden Yellow

White vinyl: Avery 700 PF White

flat aluminium panel powder coated green face only with cut