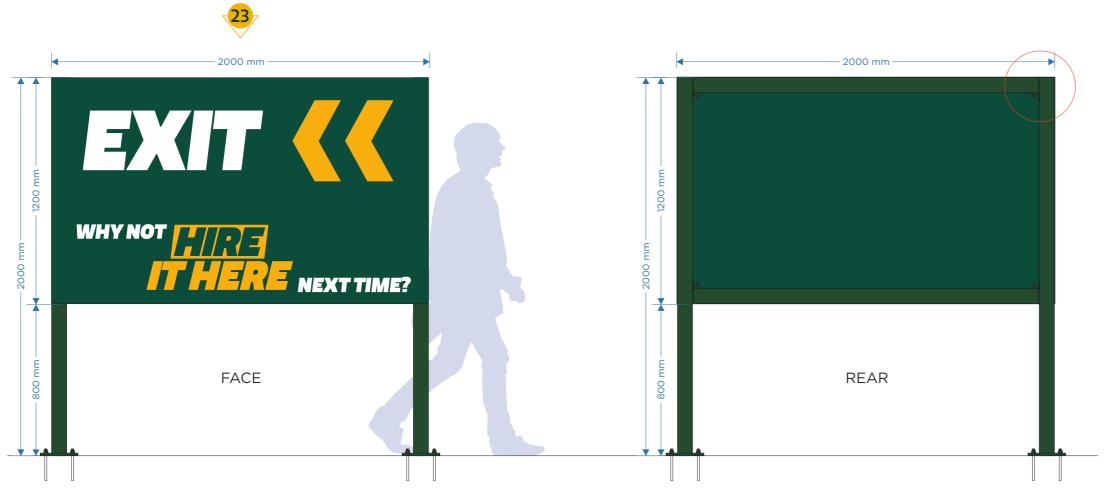

### TP-EXT-007

1No 14g 2mm aluminium folded panel with welded corners powder coated green both sides with cut vinyl details applied to face, bottom returns to be notched 85mm for flush install to posts Panel to be fixed directly to 80 x 80mm square posts via counter sink screws touch in green/yellow to match.

Panel size: 2000 x 1200 x 80mm

SHS Post size:  $2000 \times 80 \times 80$ mm with  $50 \times 50 \times 80$ mm welded rail brackets &  $200 \times 200$ mm base plates pre drilled to suit M10 studding, chemifix into concrete. Cross Rail size:  $80 \times 80$ mm SHS bolted to  $50 \times 50$ mm welded brackets on posts

### Colour ref:

Green paint: Oxyplast PPC BS 14 C 39 (60% gloss) baked at 190

degrees centigrade for 15 minutes

Yellow vinyl: Oracal 751 c 020 Golden Yellow

White vinyl: Avery 700 PF White