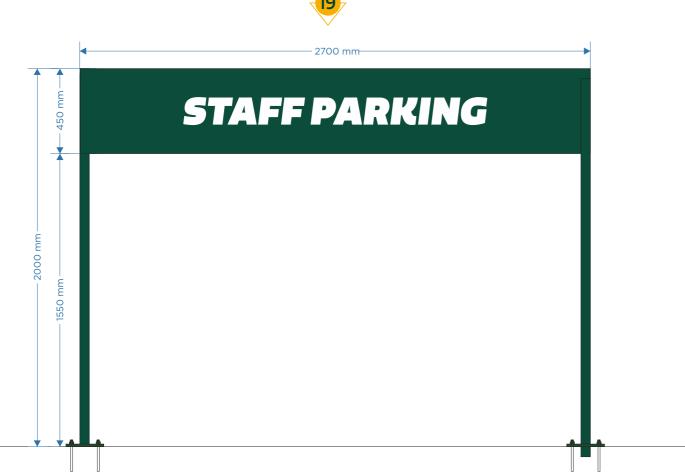

# \*panels powder coated green both sides as panels are seen from rear

TP-EXT-005

2No aluminium folded panel with welded corners powder coated green both sides with cut vinyl details applied to face, bottom returns to be notched 85mm for flush install to posts Panel to be fitted directly to 80 x 80mm square posts via counter sink screws touch in green/yellow to match.

Panel size: 2700 x 450 x 80mm

SHS Post size:  $2000 \times 80 \times 80$ mm with  $50 \times 50 \times 80$ mm welded rail brackets &  $200 \times 200$ mm base plates pre drilled to suit M10 studding, chemifix into concrete. Cross Rail size:  $80 \times 80$ mm SHS bolted to  $50 \times 50$ mm welded brackets on posts

Colour ref:

Green paint: Oxyplast PPC BS 14 C 39 (60% gloss) baked at 190

degrees centigrade for 15 minutes

Yellow vinyl: Oracal 751 c 020 Golden Yellow

White vinyl: Avery 700 PF White

# \*BOTTOM PANEL RETURN NOTCHED 85MM TO SIT FLUSH TO 80MM POST

FILE EXT. VA-Z Projects\TRAVIS PERKINS\SITES\LINCOLN SOUTH

DATE 10/07/23

ADDRESS LINCOLN SOUTH

DRAWN BY JKING

SCALE 1:50 @ A3

This drawing is confidential and any form of reproduction, modification, distribution or other unauthorised use is strictly prohibited without written conservations.