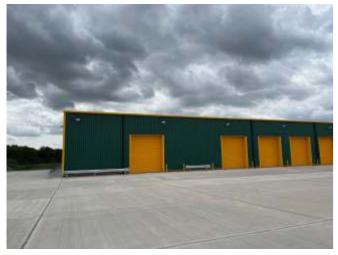

# PROPOSED EXTERNAL MAIN SIGNAGE

NORTH ELV

EAST / NORTH ELV

NORTH ELV

NORTH ELV

WEST ELV NORTH ELV

WEST ELV

WEST ELV

### TPEXT001

size: 5090 x 1200 X 50mm

panel split into 2 L:2850mm R:2240mm with L&Z at panel joint folded aluminium panel powder coated green face only

with cut vinyl details applied to face.

Sign supplied with 40 x 40mm aluminium angle to be installed directly to cladding, panel to sleeve over angle and fixed via counter sink screw touched in to colour match.

# TPEXTOO?

size: 2000 x 1200 X 50mm

folded aluminium panel powder coated green face only with cut vinyl details applied to face.

Sign supplied with 40 x 40mm aluminium angle to be installed directly to cladding, panel to sleeve over angle and fixed via counter sink screw touched in to colour match.