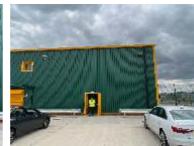

NORTH ELV EAST / NORTH ELV NORTH ELV NORTH ELV

WEST ELV NORTH ELV WEST ELV WEST ELV

| GREENS           |  |
|------------------|--|
| 'the signmakers' |  |
|                  |  |

| FILE EXT. | \A-Z Projects\TRAVIS PERKINS\SITES\LINCOLN SOUTH | DWG No. | 01_TRAVIS PERKINS_LINCOLN SOUTH |                                                                                                                                                                |
|-----------|--------------------------------------------------|---------|---------------------------------|----------------------------------------------------------------------------------------------------------------------------------------------------------------|
|           |                                                  | DATE    | 10/07/23                        |                                                                                                                                                                |
| ADDRESS   | LINCOLN SOUTH                                    | JOB No. | TBC                             |                                                                                                                                                                |
| DRAWN BY  | JKING                                            | SCALE   | 1:200 @ A3                      | This drawing is confidential and any form of reproduction, modification, distribution or other unauthorised use is strictly prohibited without written consent |

# PROPOSED EXTERNAL MAIN SIGNAGE

NORTH ELV

EAST / NORTH ELV

NORTH ELV

NORTH ELV

WEST ELV NORTH ELV

WEST ELV

WEST ELV