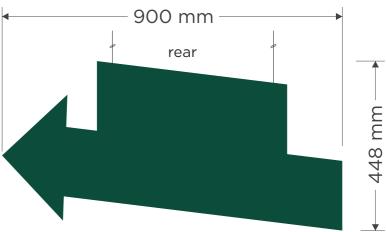

### TPEXT001

size: 5090 x 1200 X 50mm

panel split into 2 L:2850mm R:2240mm with L&Z at panel joint folded aluminium panel powder coated green face only

with cut vinyl details applied to face.

Sign supplied with 40 x 40mm aluminium angle to be installed directly to cladding, panel to sleeve over angle and fixed via counter sink screw touched in to colour match.

Colour ref: Green paint: Oxyplast PPC BS 14 C 39 (60% gloss)

baked at 190 degrees centigrade for 15 minutes Yellow vinyl: Oracal 751 c 020 Golden Yellow

White vinyl: Avery 700 PF White

TP-EXT-006 size: 1500 x 200mm flat aluminium panel, powder coated green with cut vinyl details applied to face. Colour ref: