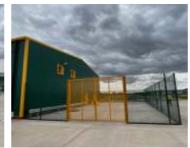

# PROPOSED EXTERNAL MAIN SIGNAGE

NORTH ELV

EAST / NORTH ELV

NORTH ELV

NORTH ELV

WEST ELV NORTH ELV

WEST ELV

WEST ELV

# \*FENCE SIGN POSITIONS TBC \*panels powder coated green both sides as panels are seen from rear

TP WELCOME SIGN

TP-EXT-002

aluminium folded panel with welded corners powder coated green both sides with cut vinyl details applied to face, supplied with 25 x 25mm aluminium angle & washers finished green, for install to HERAS fencing. Panel to be installed to angle via counter sink screws touched in green to match. size:  $2400 \times 1380 \times 30$ mm

# \*FENCE SIGN POSITIONS TBC

# \*\*SIGN POWDERCOATED GREEN TO BOTH SIDES AS SEEN FROM REAR