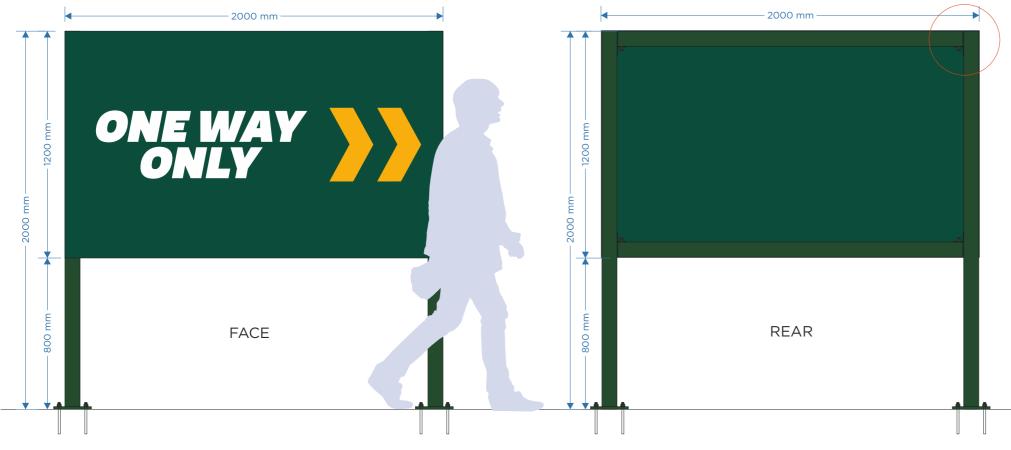

## TP-EXT-00?

3No 14g 2mm aluminium folded panel with welded corners powder coated green both sides with cut vinyl details applied to face, bottom returns to be notched 85mm for flush install to posts
Panel to be fixed directly to 80 x 80mm square posts via counter sink screws touch in green/yellow to match.

Panel size: 2000 x 1200 x 80mm

SHS Post size:  $2000 \times 80 \times 80$ mm with  $50 \times 50 \times 80$ mm welded rail brackets &  $200 \times 200$ mm base plates pre drilled to suit M10 studding, chemifix into concrete. Cross Rail size:  $80 \times 80$ mm SHS bolted to  $50 \times 50$ mm welded brackets on posts

Colour ref:

Green paint: Oxyplast PPC BS 14 C 39 (60% gloss) baked at 190

degrees centigrade for 15 minutes

Yellow vinyl: Oracal 751 c 020 Golden Yellow

White vinyl: Avery 700 PF White

\*BOTTOM PANEL RETURN
NOTCHED 85MM TO SIT FLUSH TO 80MM POST