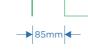

# \*panels powder coated green both sides as panels are seen from rear

TP-EXT-005

2No aluminium folded panel with welded corners powder coated green both sides with cut vinyl details applied to face, bottom returns to be notched 85mm for flush install to posts Panel to be fitted directly to 80 x 80mm square posts via counter sink screws touch in green/yellow to match.

# \*BOTTOM PANEL RETURN NOTCHED 85MM TO SIT FLUSH TO 80MM POST

FILE EXT. VA-Z Projects\TRAVIS PERKINS\SITES\LINCOLN SOUTH

DATE 10/07/23

ADDRESS LINCOLN SOUTH

DRAWN BY JKING

SCALE 1:50 @ A3

This drawing is confidential and any form of reproduction, modification, distribution or other unauthorised use is strictly prohibited without written conservations.

# \*panel powder coated green both sides as panel is seen from rear

1No aluminium folded panel with welded corners powder coated green both sides with cut vinyl details applied to face, bottom returns to be notched 85mm for flush install to posts Panel to be directly to 80 x 80mm square posts via counter sink screws touch in green/yellow to match.

# \*BOTTOM PANEL RETURN NOTCHED 85MM TO SIT FLUSH TO 80MM POST

| FILE EXT. | \A-Z Projects\TRAVIS PERKINS\SITES\LINCOLN SOUTH | DWG No. | 01_TRAVIS PERKINS_LINCOLN SOUTH |                                                                                                                                                                |
|-----------|--------------------------------------------------|---------|---------------------------------|----------------------------------------------------------------------------------------------------------------------------------------------------------------|
|           |                                                  | DATE    | 10/07/23                        |                                                                                                                                                                |
| ADDRESS   | LINCOLN SOUTH                                    | JOB No. | TBC                             |                                                                                                                                                                |
| DRAWN BY  | JKING                                            | SCALE   | 1:50 @ A3                       | This drawing is confidential and any form of reproduction, modification, distribution or other unauthorised use is strictly prohibited without written consent |

# \*BOTTOM PANEL RETURN NOTCHED 85MM TO SIT FLUSH TO 80MM POST

FILE EXT. VA-Z Projects\TRAVIS PERKINS\SITES\LINCOLN SOUTH

DATE 10/07/23

ADDRESS LINCOLN SOUTH

JOB No. TBC

Greens 'the signmakers'
Brighton Street, Kingston upon Hull
East Yorkshire HU3 4UW