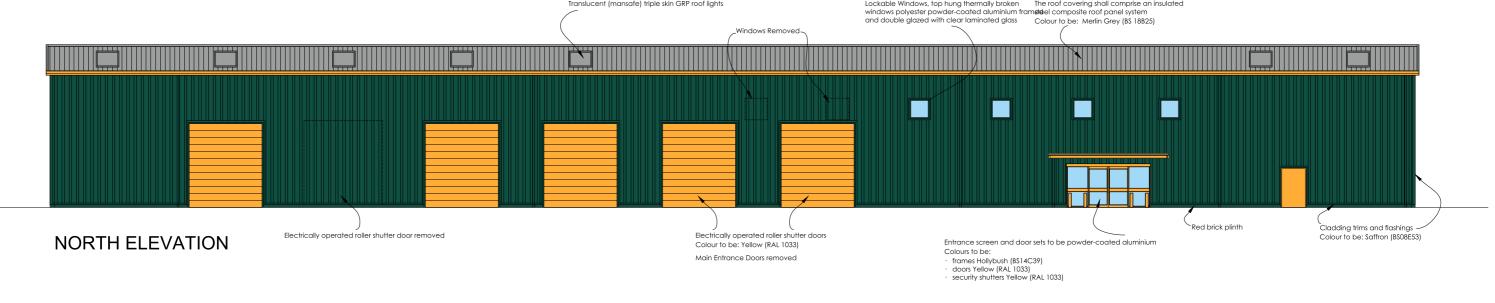

NORTH ELV EAST / NORTH ELV NORTH ELV NORTH ELV

WEST ELV NORTH ELV WEST ELV WEST ELV

| GREENS           |  |
|------------------|--|
| 'the signmakers' |  |
|                  |  |

| FILE EXT. | \A-Z Projects\TRAVIS PERKINS\SITES\LINCOLN SOUTH | DWG No. | 01_TRAVIS PERKINS_LINCOLN SOUTH |                                                                                                                                                                |
|-----------|--------------------------------------------------|---------|---------------------------------|----------------------------------------------------------------------------------------------------------------------------------------------------------------|
|           |                                                  | DATE    | 10/07/23                        |                                                                                                                                                                |
| ADDRESS   | LINCOLN SOUTH                                    | JOB No. | TBC                             |                                                                                                                                                                |
| DRAWN BY  | JKING                                            | SCALE   | 1:200 @ A3                      | This drawing is confidential and any form of reproduction, modification, distribution or other unauthorised use is strictly prohibited without written consent |

# PROPOSED EXTERNAL MAIN SIGNAGE

NORTH ELV

EAST / NORTH ELV

NORTH ELV

NORTH ELV

WEST ELV NORTH ELV

WEST ELV

WEST ELV