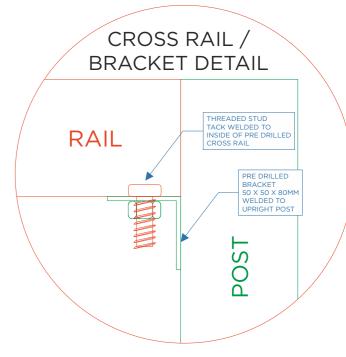

Panel size: 2700 x 450 x 80mm

SHS Post size:  $2000 \times 80 \times 80$ mm with  $50 \times 50 \times 80$ mm welded rail brackets &  $200 \times 200$ mm base plates pre drilled to suit M10 studding, chemifix into concrete. Cross Rail size:  $80 \times 80$ mm SHS bolted to  $50 \times 50$ mm welded brackets on posts

Panel size: 2700 x 450 x 80mm

SHS Post size:  $2000 \times 80 \times 80$ mm with  $50 \times 50 \times 80$ mm welded rail brackets &  $200 \times 200$ mm base plates pre drilled to suit M10 studding, chemifix into concrete. Cross Rail size:  $80 \times 80$ mm SHS bolted to  $50 \times 50$ mm welded brackets on posts.

Panel size: 2000 x 1200 x 80mm

SHS Post size:  $2000 \times 80 \times 80$ mm with  $50 \times 50 \times 80$ mm welded rail brackets &  $200 \times 200$ mm base plates pre drilled to suit M10 studding, chemifix into concrete. Cross Rail size:  $80 \times 80$ mm SHS bolted to  $50 \times 50$ mm welded brackets on posts