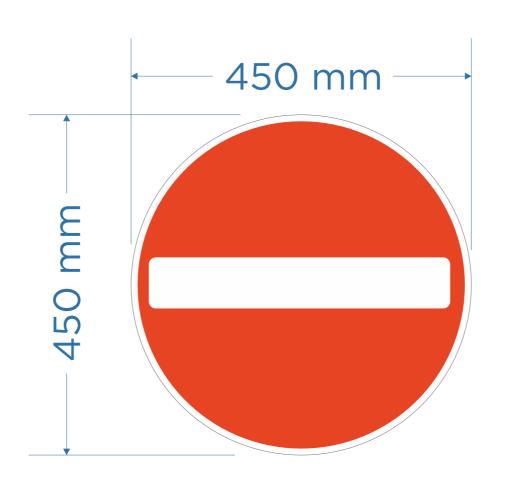

# TP-EXT-00? NO ENTRY SIGN

2No direct digitally printed white ACM panel with full digitally printed vinyl graphic with tough anti scratch laminate applied to face only, sign fix channel to be bonded to rear (grey)

supplied with 76mm dia round post clips and post caps for install to new 2000 x 76mm CHS posts, posts to have 200 x 200mm base plate pre drilled to suit M10 studding, chemifix into concrete.

Panel size: 450mm dia

Colour ref: standard no entry sign colours.

| CREEN       | 15   |
|-------------|------|
| the signmak | cers |
|             |      |

| FILE EXT. | \A-Z Projects\TRAVIS PERKINS\SITES\LINCOLN SOUTH | DWG No. | 01_TRAVIS PERKINS_LINCOLN SOUTH |                                          |
|-----------|--------------------------------------------------|---------|---------------------------------|------------------------------------------|
| 7         |                                                  | DATE    | 10/07/23                        |                                          |
| ADDRESS   | LINCOLN SOUTH                                    | JOB No. | TBC                             |                                          |
| DRAWN BY  | LKING                                            | SCALE   | 1:50 @ A3                       | This drawing is confidential and any for |