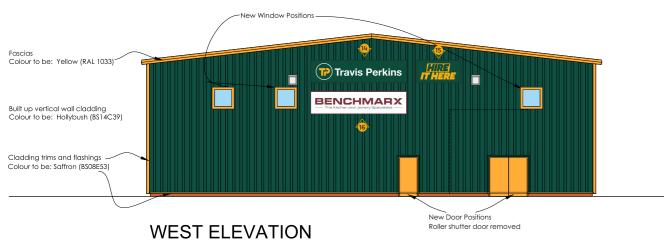

# PROPOSED EXTERNAL MAIN SIGNAGE

NORTH ELV

EAST / NORTH ELV

NORTH ELV

NORTH ELV

WEST ELV NORTH ELV

WEST ELV

WEST ELV

### TPEXT001

size: 5090 x 1200 X 50mm

panel split into 2 L:2850mm R:2240mm with L&Z at panel joint folded aluminium panel powder coated green face only

with cut vinyl details applied to face.

Sign supplied with 40 x 40mm aluminium angle to be installed directly to cladding, panel to sleeve over angle and fixed via counter sink screw touched in to colour match.

Colour ref: Green paint: Oxyplast PPC BS 14 C 39 (60% gloss)

baked at 190 degrees centigrade for 15 minutes Yellow vinyl: Oracal 751 c 020 Golden Yellow

White vinyl: Avery 700 PF White

TP-EXT-006 size: 1500 x 200mm flat aluminium panel, powder coated green with cut vinyl details applied to face. Colour ref:

Green paint: Oxyplast PPC BS 14 C 39 (60% gloss) baked at 190 degrees centigrade for 15 minutes

Yellow vinyl: Oracal 751 c 020 Golden

BENCHMARX PRODUCT - BM-009 size: 2900 x 880 x 30mm

aluminium folded panel powder coated white face only with digitally printed vinyl & cut burgundy vinyl detail applied to face only. Supplied with 25 x 25mm aluminium angle for installed sign to be installed to aluminium angle via counter sink screws & touched in too colour match. direct to cladding.

# TPEXTOO?

size: 2000 x 1200 X 50mm

folded aluminium panel powder coated green face only with cut vinyl details applied to face.

Sign supplied with 40 x 40mm aluminium angle to be installed directly to cladding, panel to sleeve over angle and fixed via counter sink screw touched in to colour match.

Colour ref: Green paint: Oxyplast PPC BS 14 C 39 (60% gloss) baked at 190 degrees centigrade for 15 minutes Yellow vinyl: Oracal 751 c 020 Golden Yellow

White vinyl: Avery 700 PF White

flat aluminium panel powder coated green face only with cut

Panel to be installed via counter sink screws touched in green.

Green paint: Oxyplast PPC BS 14 C 39 (60% gloss) baked at 190

vinyl details applied to face, for install direct to cladding

# \*FENCE SIGN POSITIONS TBC \*panels powder coated green both sides as panels are seen from rear

TP WELCOME SIGN

TP-EXT-002

aluminium folded panel with welded corners powder coated green both sides with cut vinyl details applied to face, supplied with 25 x 25mm aluminium angle & washers finished green, for install to HERAS fencing. Panel to be installed to angle via counter sink screws touched in green to match. size:  $2400 \times 1380 \times 30$ mm

# CUSTOMER SAFETY & OPENING HOURS

TP-EXT-003

aluminium folded panel with welded corners powder coated green both sides with cut vinyl details applied to face, supplied with 25 x 25mm aluminium angle and washers finished green, for install to HERAS fencing. Panel to be installed to angle via counter sink screws touched in green to match. size:  $2400 \times 1380 \times 30 \text{mm}$ 