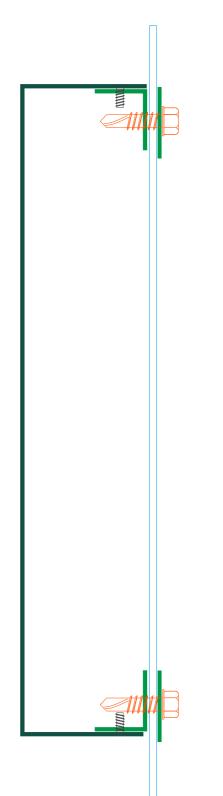

### TPEXT001

size: 5090 x 1200 X 50mm

panel split into 2 L:2850mm R:2240mm with L&Z at panel joint folded aluminium panel powder coated green face only

with cut vinyl details applied to face.

Sign supplied with 40 x 40mm aluminium angle to be installed directly to cladding, panel to sleeve over angle and fixed via counter sink screw touched in to colour match.

# TPEXTOO?

size: 2000 x 1200 X 50mm

folded aluminium panel powder coated green face only with cut vinyl details applied to face.

Sign supplied with 40 x 40mm aluminium angle to be installed directly to cladding, panel to sleeve over angle and fixed via counter sink screw touched in to colour match.

White:

Burgundy: PMS 195c

yellow: 7555c

7No AO lockable posterframes

TP-EXT-019d size: 1500 x 600 X 50mm folded aluminium panel powder coated green face only with cut vinyl details applied to face. Sign supplied with 40 x 40mm aluminium angle to be installed directly to cladding, panel to sleeve over angle and fixed via counter sink screw touched in to colour match. Colour ref: Green paint: Oxyplast PPC BS 14 C 39 (60% gloss) baked at 190 degrees centigrade for 15 minutes Yellow vinyl: Oracal 751 c 020 Golden Yellow White vinyl: Avery 700 PF White