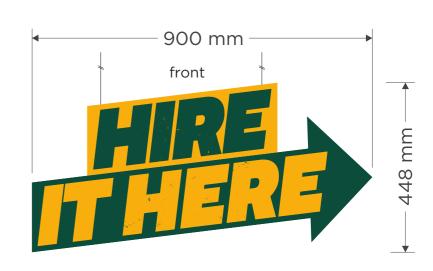

### TPEXT001

size: 5090 x 1200 X 50mm

panel split into 2 L:2850mm R:2240mm with L&Z at panel joint folded aluminium panel powder coated green face only

with cut vinyl details applied to face.

Sign supplied with 40 x 40mm aluminium angle to be installed directly to cladding, panel to sleeve over angle and fixed via counter sink screw touched in to colour match.

Colour ref: Green paint: Oxyplast PPC BS 14 C 39 (60% gloss)

baked at 190 degrees centigrade for 15 minutes Yellow vinyl: Oracal 751 c 020 Golden Yellow

White vinyl: Avery 700 PF White

TP-EXT-006 size: 1500 x 200mm flat aluminium panel, powder coated green with cut vinyl details applied to face. Colour ref: