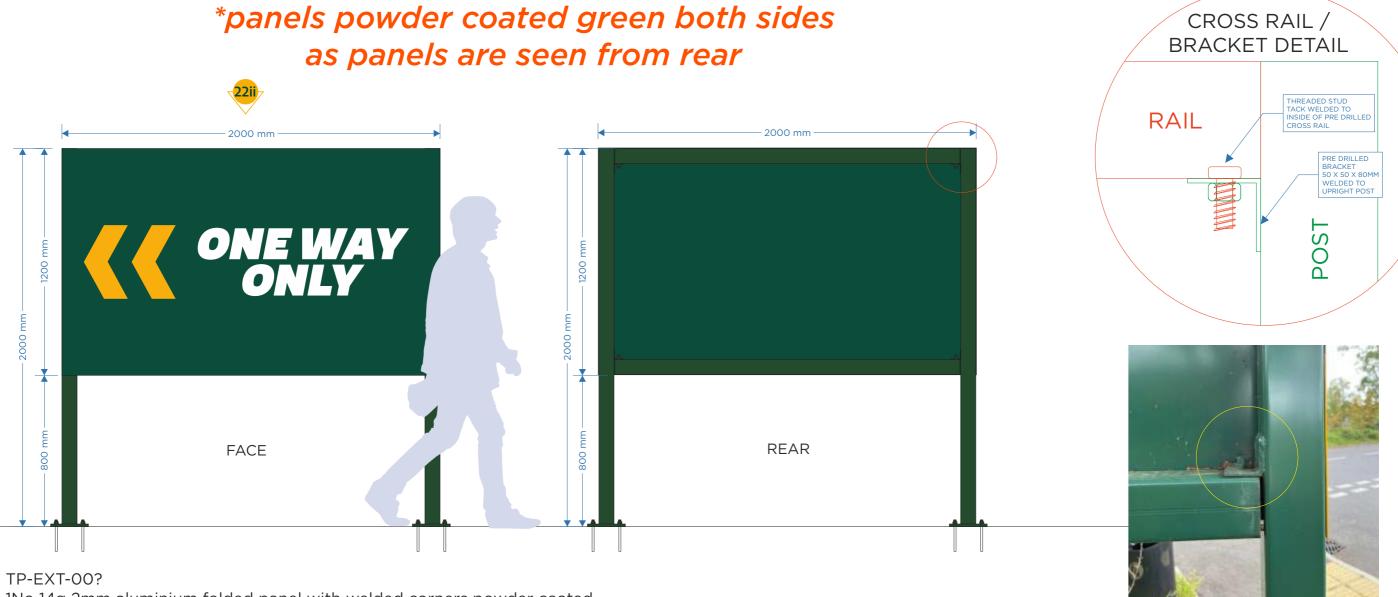

# \*FENCE SIGN POSITIONS TBC \*panels powder coated green both sides as panels are seen from rear

TP WELCOME SIGN

TP-EXT-002

aluminium folded panel with welded corners powder coated green both sides with cut vinyl details applied to face, supplied with 25 x 25mm aluminium angle & washers finished green, for install to HERAS fencing. Panel to be installed to angle via counter sink screws touched in green to match. size:  $2400 \times 1380 \times 30$ mm