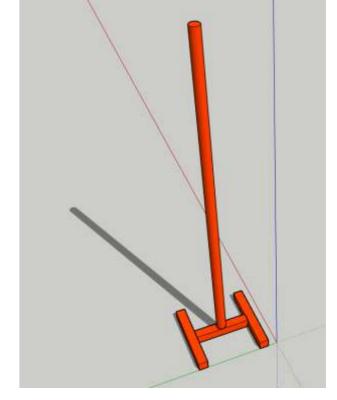

# DO NOT MOVE THIS VEHICLE F/S SIGN (NON KIT FORM)

2No Sign produced from 3off sections of 50 x 50mm steel box section to create H frame base with 48mm dia steel CHS tube welded to centre. Frame to all be powder coated traffic red

2 off 50mm heavy duty castor wheels to be installed to one edge of bottom H frame to allow transport

Panel to be 3mm direct digitally printed white ACM panel with signfix channel on rear and tough anti scratch laminate applied to face. Overall Height: 1800mm. Panel size: 400mm dia.