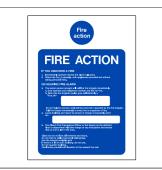

Greens 'the signmakers'
Brighton Street, Kingston upon Hull
East Yorkshire HU3 4UW

TP-SAFE-008 QTY 1