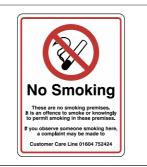

Greens 'the signmakers'
Brighton Street, Kingston upon Hull
East Yorkshire HU3 4UW

TP-SAFE-008 QTY 1