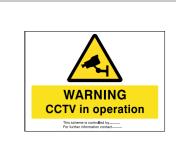

### CCTV MONITORING SIGN - TP-SAFE-009

direct digitally printed 3mm white ACM flat panel cut to size with tough anti scratch laminate applied to the face.

supplied with counter sink screws touched in to colour match size: TBC costed as 300 x 420mm

Colour reference supplied, please match print colour as best as possible.

Tests or samples may need to be carried out pre printing Colour ref:

Green to match Green paint: Oxyplast PPC BS 14 C 39 (60% gloss) Burgundy ref TBC

Yellow vinyl: Oracal 751 c 020 Golden Yellow

White vinyl: Avery 700 PF White

|  |                | FILE EXT. | \A-Z Projects\TRAVIS PERKINS\SITES\LINCOLN SOUTH | DWG No. | 01_TRAVIS PERKINS_LINCOLN SOUTH |    |
|--|----------------|-----------|--------------------------------------------------|---------|---------------------------------|----|
|  | GREENS         |           |                                                  | DATE    | 10/07/23                        |    |
|  | the signmakers | ADDRESS   | LINCOLN SOUTH                                    | JOB No. | TBC                             |    |
|  |                | DRAWN BY  | J.KING                                           | SCALE   | 1:50 <sub>@</sub> A3            | Tł |