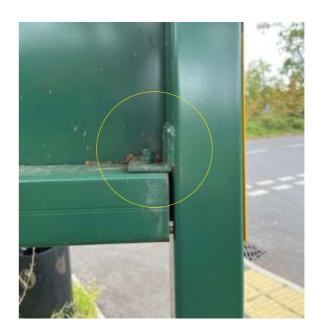

Panel size: 2700 x 450 x 80mm

SHS Post size:  $2000 \times 80 \times 80$ mm with  $50 \times 50 \times 80$ mm welded rail brackets &  $200 \times 200$ mm base plates pre drilled to suit M10 studding, chemifix into concrete. Cross Rail size:  $80 \times 80$ mm SHS bolted to  $50 \times 50$ mm welded brackets on posts

Panel size: 2700 x 450 x 80mm

SHS Post size:  $2000 \times 80 \times 80$ mm with  $50 \times 50 \times 80$ mm welded rail brackets &  $200 \times 200$ mm base plates pre drilled to suit M10 studding, chemifix into concrete. Cross Rail size:  $80 \times 80$ mm SHS bolted to  $50 \times 50$ mm welded brackets on posts.