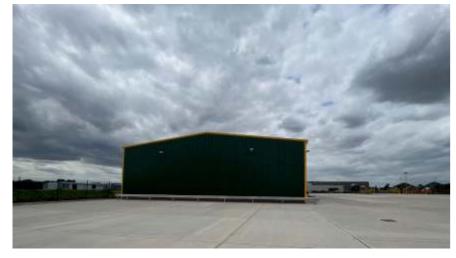

NORTH ELV EAST / NORTH ELV NORTH ELV NORTH ELV

WEST ELV NORTH ELV WEST ELV WEST ELV

| GREENS           |  |
|------------------|--|
| 'the signmakers' |  |
|                  |  |

| FILE EXT. | \A-Z Projects\TRAVIS PERKINS\SITES\LINCOLN SOUTH | DWG No. | 01_TRAVIS PERKINS_LINCOLN SOUTH |                                                                                                                                                                |
|-----------|--------------------------------------------------|---------|---------------------------------|----------------------------------------------------------------------------------------------------------------------------------------------------------------|
|           |                                                  | DATE    | 10/07/23                        |                                                                                                                                                                |
| ADDRESS   | LINCOLN SOUTH                                    | JOB No. | TBC                             |                                                                                                                                                                |
| DRAWN BY  | JKING                                            | SCALE   | 1:200 @ A3                      | This drawing is confidential and any form of reproduction, modification, distribution or other unauthorised use is strictly prohibited without written consent |

# PROPOSED EXTERNAL MAIN SIGNAGE

NORTH ELV

EAST / NORTH ELV

NORTH ELV

NORTH ELV

WEST ELV NORTH ELV

WEST ELV

WEST ELV