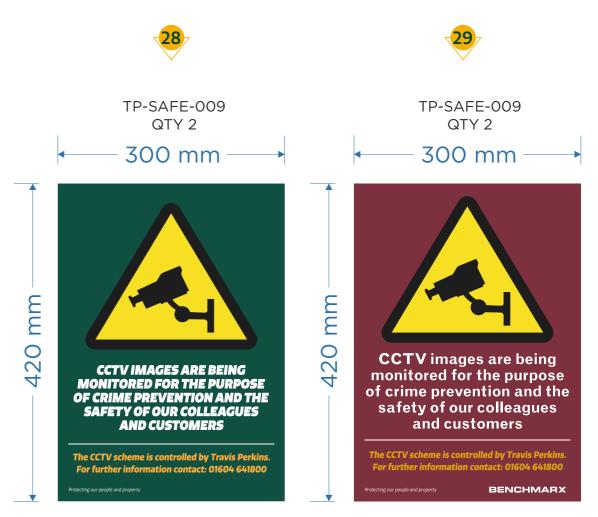

### CCTV MONITORING SIGN - TP-SAFE-009

direct digitally printed 3mm white ACM flat panel cut to size with tough anti scratch laminate applied to the face.

supplied with counter sink screws touched in to colour match size: TBC costed as 300 x 420mm

Colour reference supplied, please match print colour as best as possible.

Tests or samples may need to be carried out pre printing Colour ref:

Green to match Green paint: Oxyplast PPC BS 14 C 39 (60% gloss) Burgundy ref TBC

Yellow vinyl: Oracal 751 c 020 Golden Yellow

White vinyl: Avery 700 PF White

|  |                | FILE EXT. | \A-Z Projects\TRAVIS PERKINS\SITES\LINCOLN SOUTH | DWG No. | 01_TRAVIS PERKINS_LINCOLN SOUTH |    |
|--|----------------|-----------|--------------------------------------------------|---------|---------------------------------|----|
|  | GREENS         |           |                                                  | DATE    | 10/07/23                        |    |
|  | the signmakers | ADDRESS   | LINCOLN SOUTH                                    | JOB No. | TBC                             |    |
|  |                | DRAWN BY  | J.KING                                           | SCALE   | 1:50 <sub>@</sub> A3            | Tł |