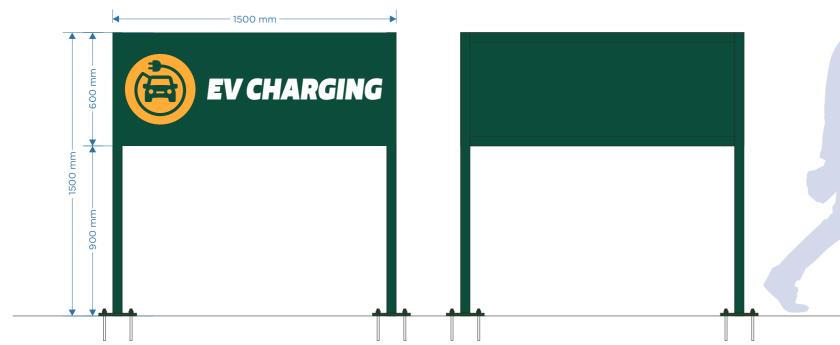

# \*panels powder coated green both sides as panels are seen from rear

\*this artwork brought inline with new branding by Greens (TBC)

EV CHARGING TP-EXT-???

2No aluminium folded panel with welded corners powder coated green both sides with cut vinyl details applied to face, bottom returns to be notched 85mm for flush install to posts Panel to be directly installed to 80 x 80mm square posts via counter sink screws touch in green/yellow to match.

Panel size: 1500 x 600 x 80mm

Post size  $1500 \times 80 \times 80$ mm with 200 X 200mm base plates pre drilled to suit M10 studding, chemifix into concrete.

Cross Rail size: 80 x 80mm SHS bolted to 50 x 50mm welded brackets on posts.

Colour ref:

Green paint: Oxyplast PPC BS 14 C 39 (60% gloss) baked at 190

degrees centigrade for 15 minutes

Yellow vinyl: Oracal 751 c 020 Golden Yellow

White vinyl: Avery 700 PF White