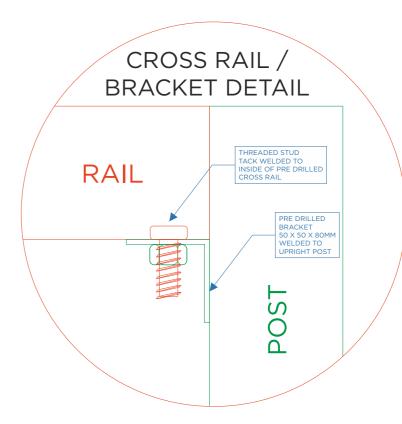

Panel size: 2700 x 450 x 80mm

SHS Post size:  $2000 \times 80 \times 80$ mm with  $50 \times 50 \times 80$ mm welded rail brackets &  $200 \times 200$ mm base plates pre drilled to suit M10 studding, chemifix into concrete. Cross Rail size:  $80 \times 80$ mm SHS bolted to  $50 \times 50$ mm welded brackets on posts

Panel size: 2700 x 450 x 80mm

SHS Post size:  $2000 \times 80 \times 80$ mm with  $50 \times 50 \times 80$ mm welded rail brackets &  $200 \times 200$ mm base plates pre drilled to suit M10 studding, chemifix into concrete. Cross Rail size:  $80 \times 80$ mm SHS bolted to  $50 \times 50$ mm welded brackets on posts.

Panel size: 2000 x 1200 x 80mm

SHS Post size:  $2000 \times 80 \times 80$ mm with  $50 \times 50 \times 80$ mm welded rail brackets &  $200 \times 200$ mm base plates pre drilled to suit M10 studding, chemifix into concrete. Cross Rail size:  $80 \times 80$ mm SHS bolted to  $50 \times 50$ mm welded brackets on posts