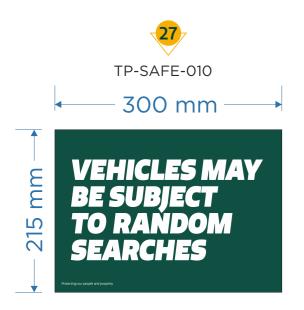

### VEHICLE SEARCH SIGN - TP-SAFE-009

2No direct digitally printed 3mm white ACM flat panels cut to size with tough anti scratch laminate applied to the face.

supplied with counter sink screws touched in to colour match size: TBC costed as 300 x 215mm

Colour reference supplied, please match print colour as best as possible.

Tests or samples may need to be carried out pre printing Colour ref:

Green to match Green paint: Oxyplast PPC BS 14 C 39 (60% gloss)

Yellow vinyl: Oracal 751 c 020 Golden Yellow

White vinyl: Avery 700 PF White