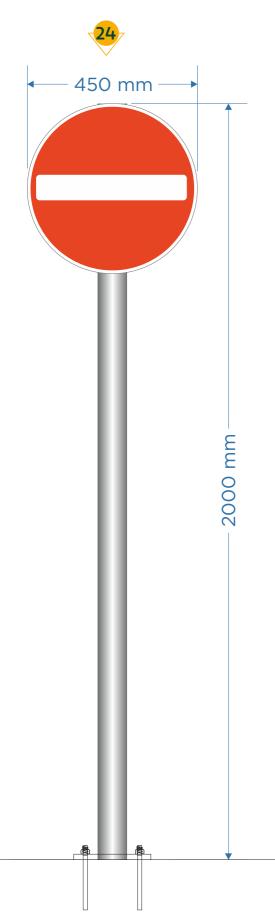

# TP-EXT-00? NO ENTRY SIGN

2No direct digitally printed white ACM panel with full digitally printed vinyl graphic with tough anti scratch laminate applied to face only, sign fix channel to be bonded to rear (grey)

supplied with 76mm dia round post clips and post caps for install to new 2000 x 76mm CHS posts, posts to have 200 x 200mm base plate pre drilled to suit M10 studding, chemifix into concrete.

Panel size: 450mm dia

Colour ref: standard no entry sign colours.

| CREEN       | 15   |
|-------------|------|
| the signmak | cers |
|             |      |

| FILE EXT. | \A-Z Projects\TRAVIS PERKINS\SITES\LINCOLN SOUTH | DWG No. | 01_TRAVIS PERKINS_LINCOLN SOUTH |                                          |
|-----------|--------------------------------------------------|---------|---------------------------------|------------------------------------------|
| 7         |                                                  | DATE    | 10/07/23                        |                                          |
| ADDRESS   | LINCOLN SOUTH                                    | JOB No. | TBC                             |                                          |
| DRAWN BY  | LKING                                            | SCALE   | 1:50 @ A3                       | This drawing is confidential and any for |