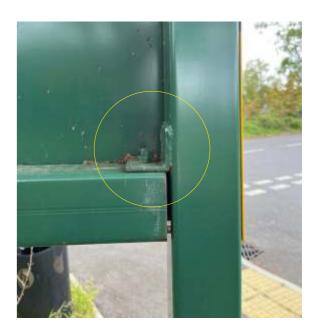

Panel size: 2700 x 450 x 80mm

SHS Post size:  $2000 \times 80 \times 80$ mm with  $50 \times 50 \times 80$ mm welded rail brackets &  $200 \times 200$ mm base plates pre drilled to suit M10 studding, chemifix into concrete. Cross Rail size:  $80 \times 80$ mm SHS bolted to  $50 \times 50$ mm welded brackets on posts

Panel size: 2700 x 450 x 80mm

SHS Post size:  $2000 \times 80 \times 80$ mm with  $50 \times 50 \times 80$ mm welded rail brackets &  $200 \times 200$ mm base plates pre drilled to suit M10 studding, chemifix into concrete. Cross Rail size:  $80 \times 80$ mm SHS bolted to  $50 \times 50$ mm welded brackets on posts.

Panel size: 2000 x 1200 x 80mm

SHS Post size:  $2000 \times 80 \times 80$ mm with  $50 \times 50 \times 80$ mm welded rail brackets &  $200 \times 200$ mm base plates pre drilled to suit M10 studding, chemifix into concrete. Cross Rail size:  $80 \times 80$ mm SHS bolted to  $50 \times 50$ mm welded brackets on posts