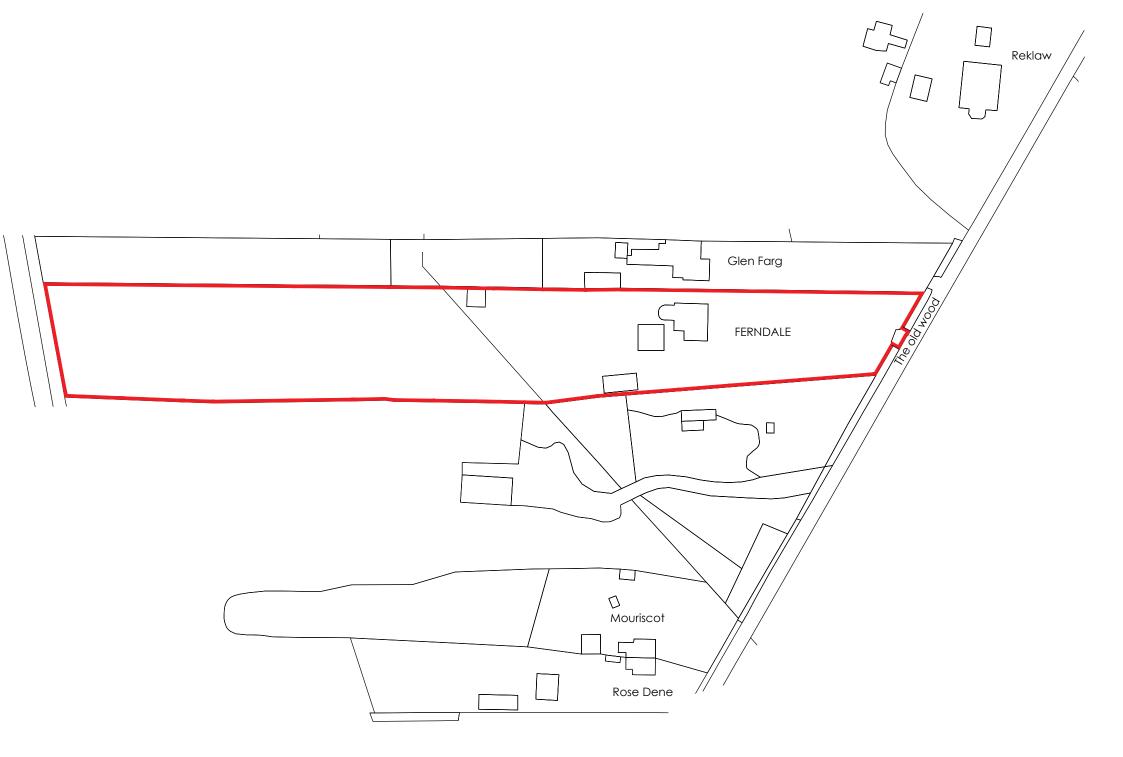

## Site location plan

0 10 20 30 40 50 60 70 80 90 100m

Scale bar 1:1250.

GENERAL AMENDMENTS 27/07/2023 А HU Rev Revision note Date Drawn by PROPOSED EXTENSION AND ALTERATIONS AT FERNDALE, OLD WOOD NORTH, SKELLINGTHORPE, LINCOLN, LN6 5UA FOR MR & MRS SINGH Drawn by Checked Date Scale DM APRIL 2023 1:1250 @ A3 Framework SITE LOCATION PLAN Dwg No Rev Architects J2314 00101 А