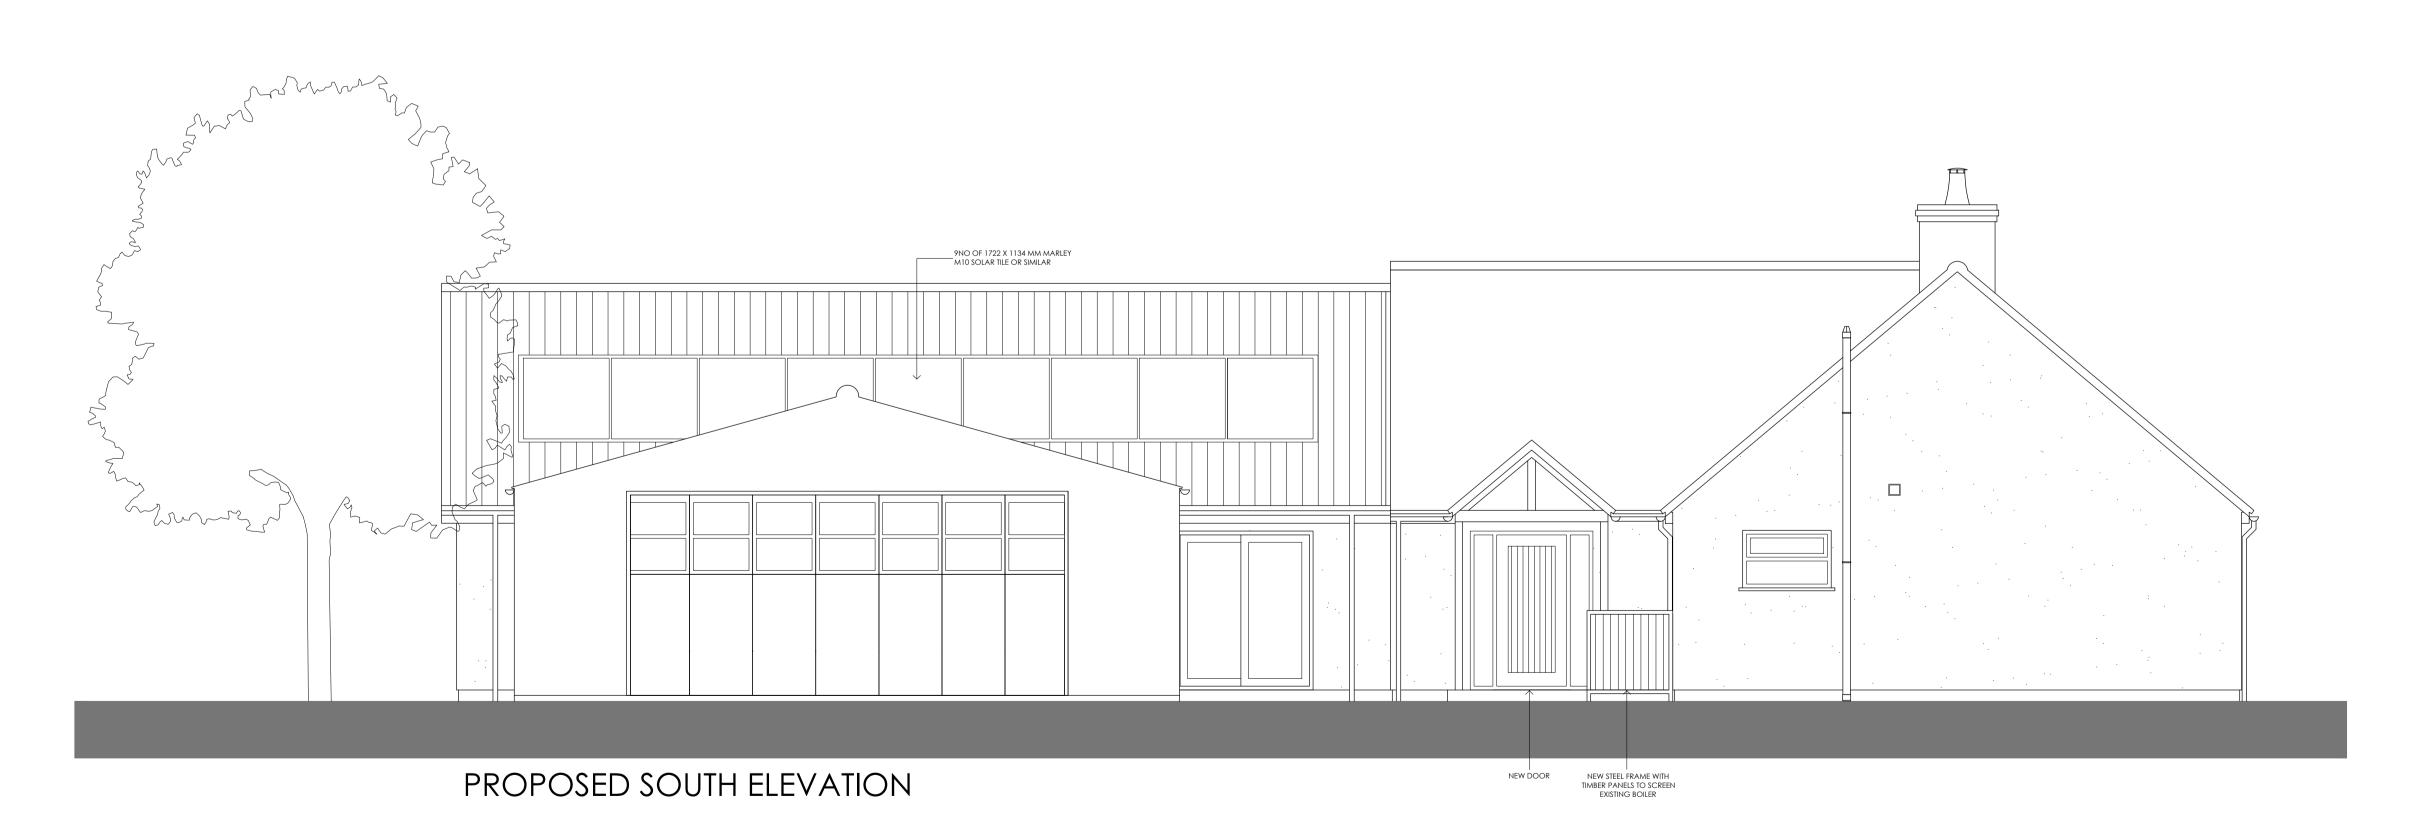

15.05.2023 DM PROPOSED EXTENSION AND ALTERATIONS AT FERNDALE, OLD WOOD NORTH, SKELLINGTHORPE, LINCOLN, LN6 5UA FOR MR & MRS SINGH Date Scale APRIL 2023 1:50 @ A1 **Framework** Architects Dwg No Re J2314 00109 A PROPOSED ELEVATIONS 1 OF 2