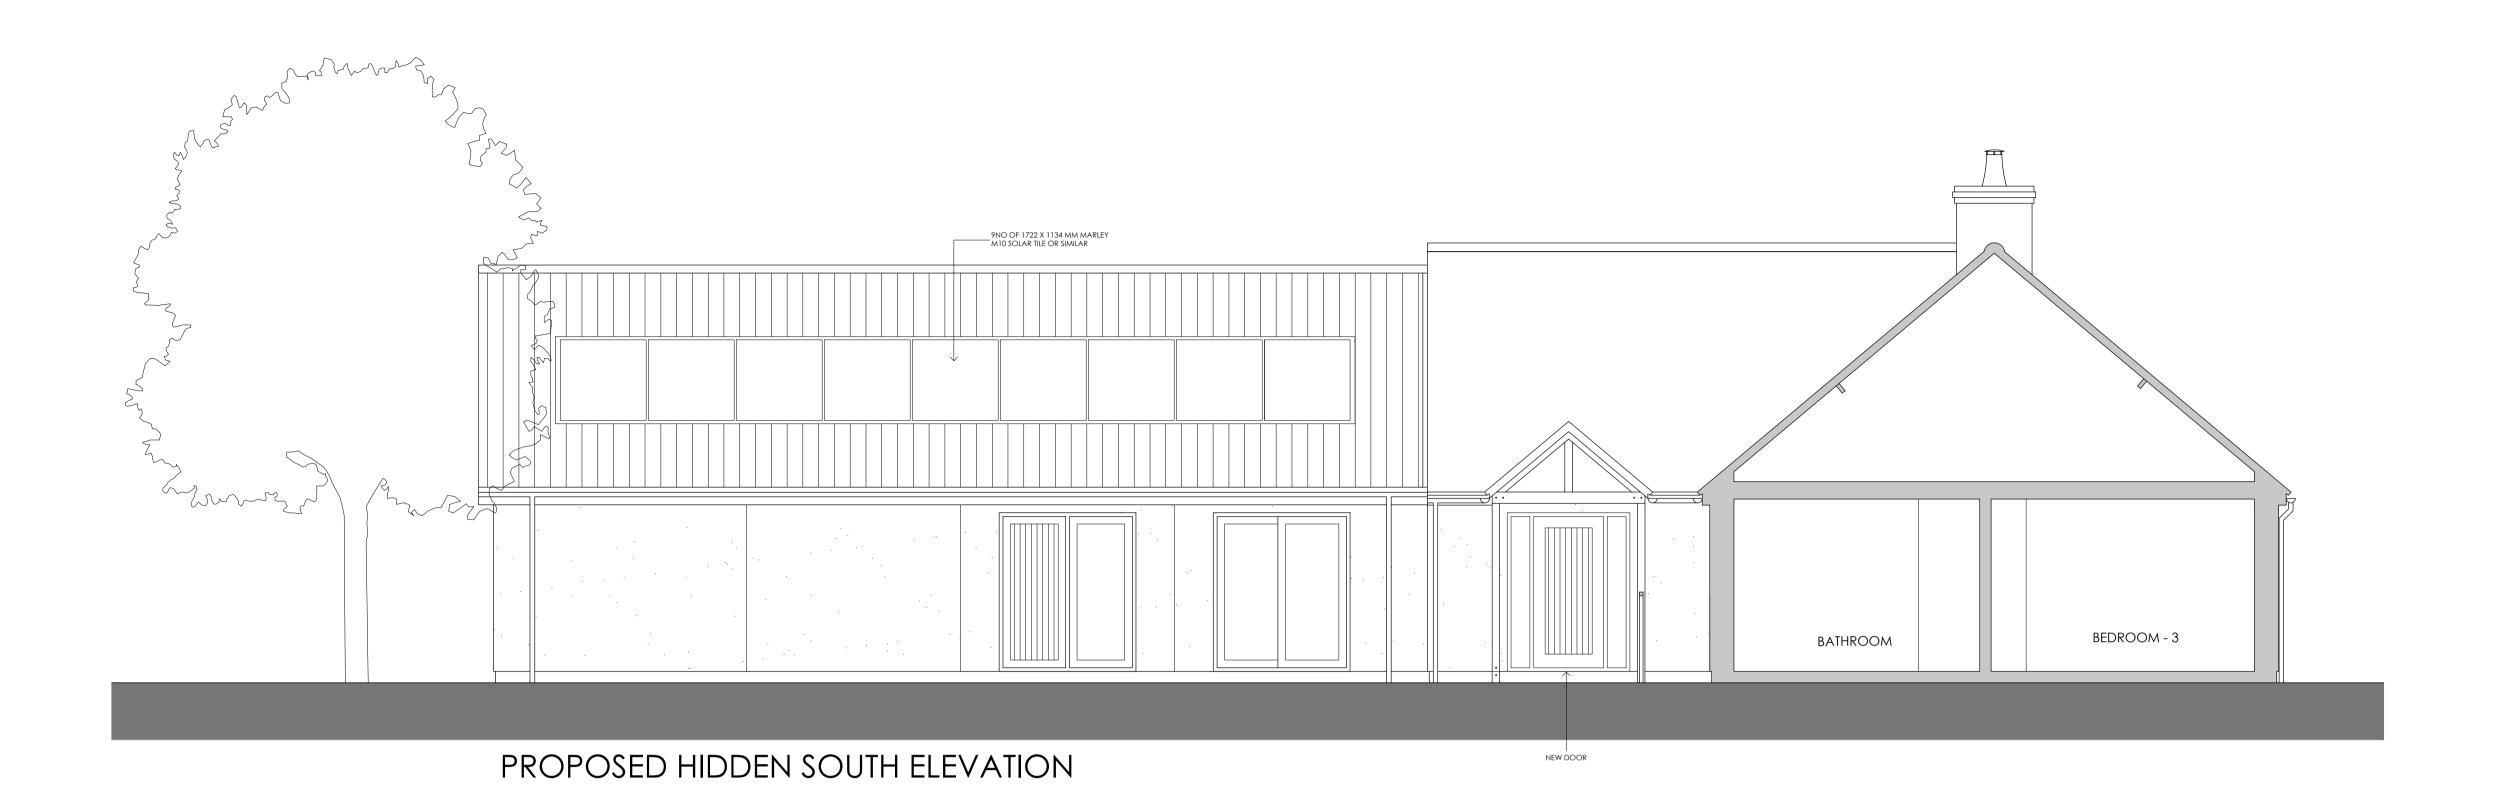

15.05.2023 DM PROPOSED EXTENSION AND ALTERATIONS AT FERNDALE, OLD WOOD NORTH, SKELLINGTHORPE, LINCOLN, LN6 5UA FOR MR & MRS SINGH Date Scale APRIL 2023 1:50 @ A1 **Framework** Architects Dwg No Re J2314 00109 A PROPOSED ELEVATIONS 1 OF 2