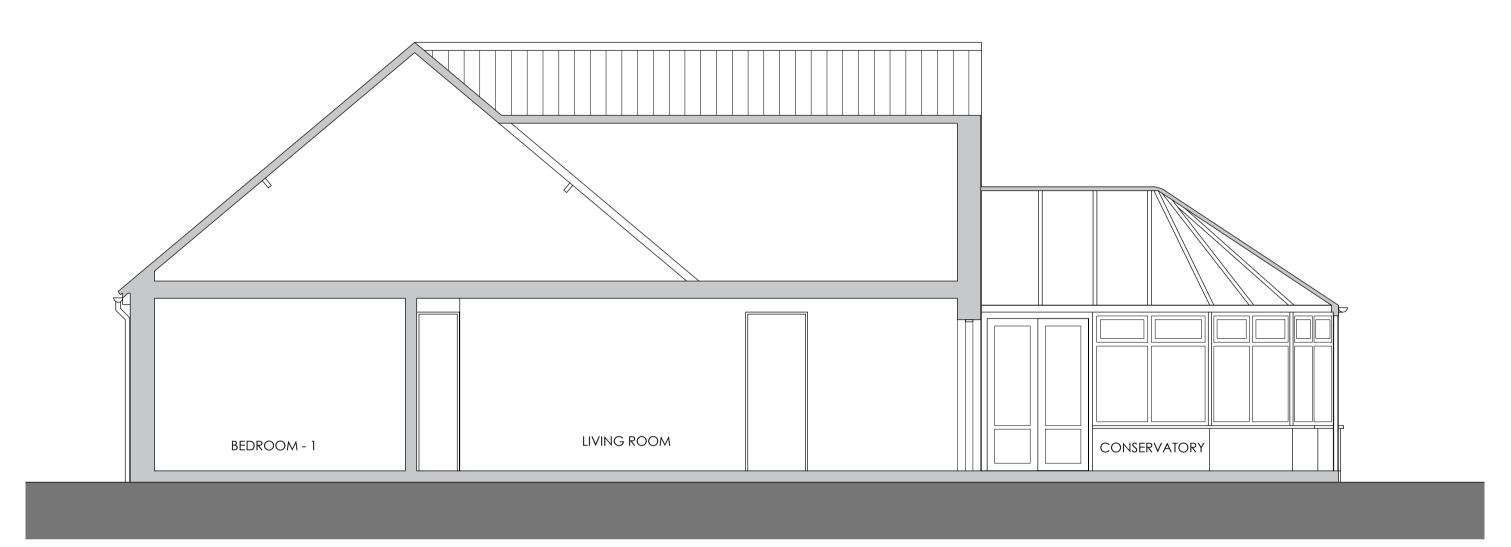

**EXISTING SECTION - AA** 

| Rev | Revision note          |                                                                                                                     |  |         |  | Date                  | Drawn by           |
|-----|------------------------|---------------------------------------------------------------------------------------------------------------------|--|---------|--|-----------------------|--------------------|
|     |                        | PROPOSED EXTENSION AND ALTERATIONS AT FERNDALE, OLD WOOD NORTH, SKELLINGTHORPE, LINCOLN, LN6 5UA FOR MR & MRS SINGH |  |         |  |                       |                    |
|     |                        | Drawn by<br>DM                                                                                                      |  | Checked |  | Date<br>APRIL 2023    | Scale<br>1:50 @ A2 |
|     | <b>ework</b><br>Itects | EXISTING SECTION                                                                                                    |  | 1       |  | Dwg No<br>J2314 00105 | Rev                |