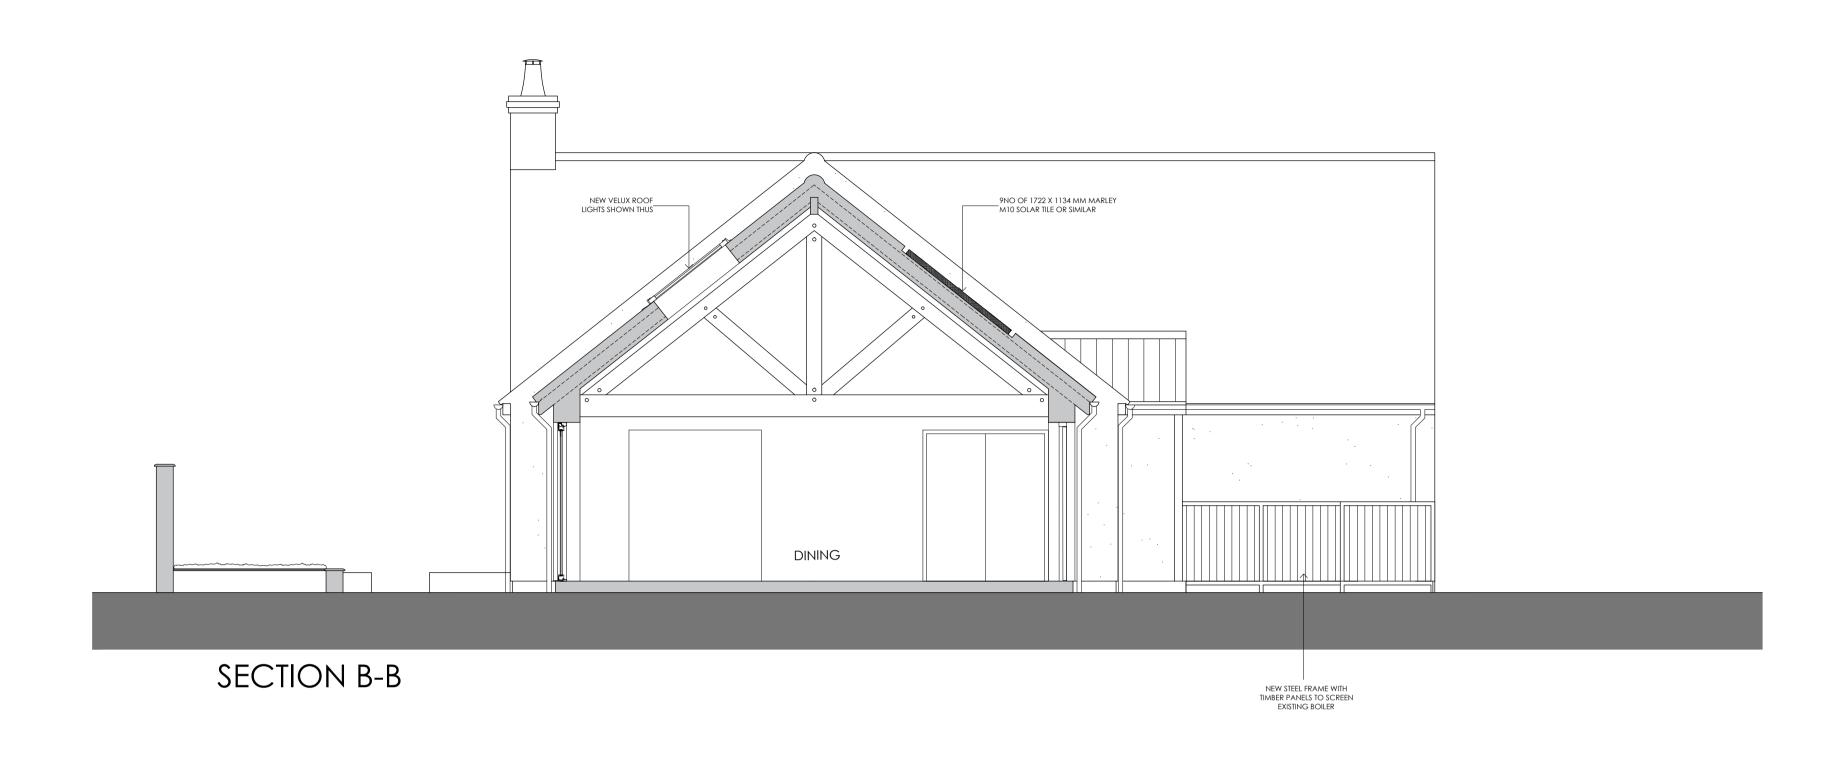

PROPOSED SECTION - AA

Proposed sections

0 0.5 1 1.5 2 2.5 3 3.5 4 4.5 5m

Scale bar 1:50.

| B<br>A<br>Rev                  | DRAWING AMENDED FOLLOWING CLIENT COMMENTS Solar Panels added Revision note |                                                                                                                     |          | 05/06/2023<br>15.05.2023 | HU<br>DM<br>Drawn by |
|--------------------------------|----------------------------------------------------------------------------|---------------------------------------------------------------------------------------------------------------------|----------|--------------------------|----------------------|
|                                |                                                                            | PROPOSED EXTENSION AND ALTERATIONS AT FERNDALE, OLD WOOD NORTH, SKELLINGTHORPE, LINCOLN, LN6 5UA FOR MR & MRS SINGH |          |                          |                      |
|                                |                                                                            | Drawn by<br>DM                                                                                                      | Checked  | Date<br>APRIL 2023       | Scale<br>1:50 @ A1   |
| <b>Framework</b><br>Architects |                                                                            | PROPOSED SECTIONS                                                                                                   | <u>'</u> | Dwg No<br>J2314 00111    | Rev<br>B             |