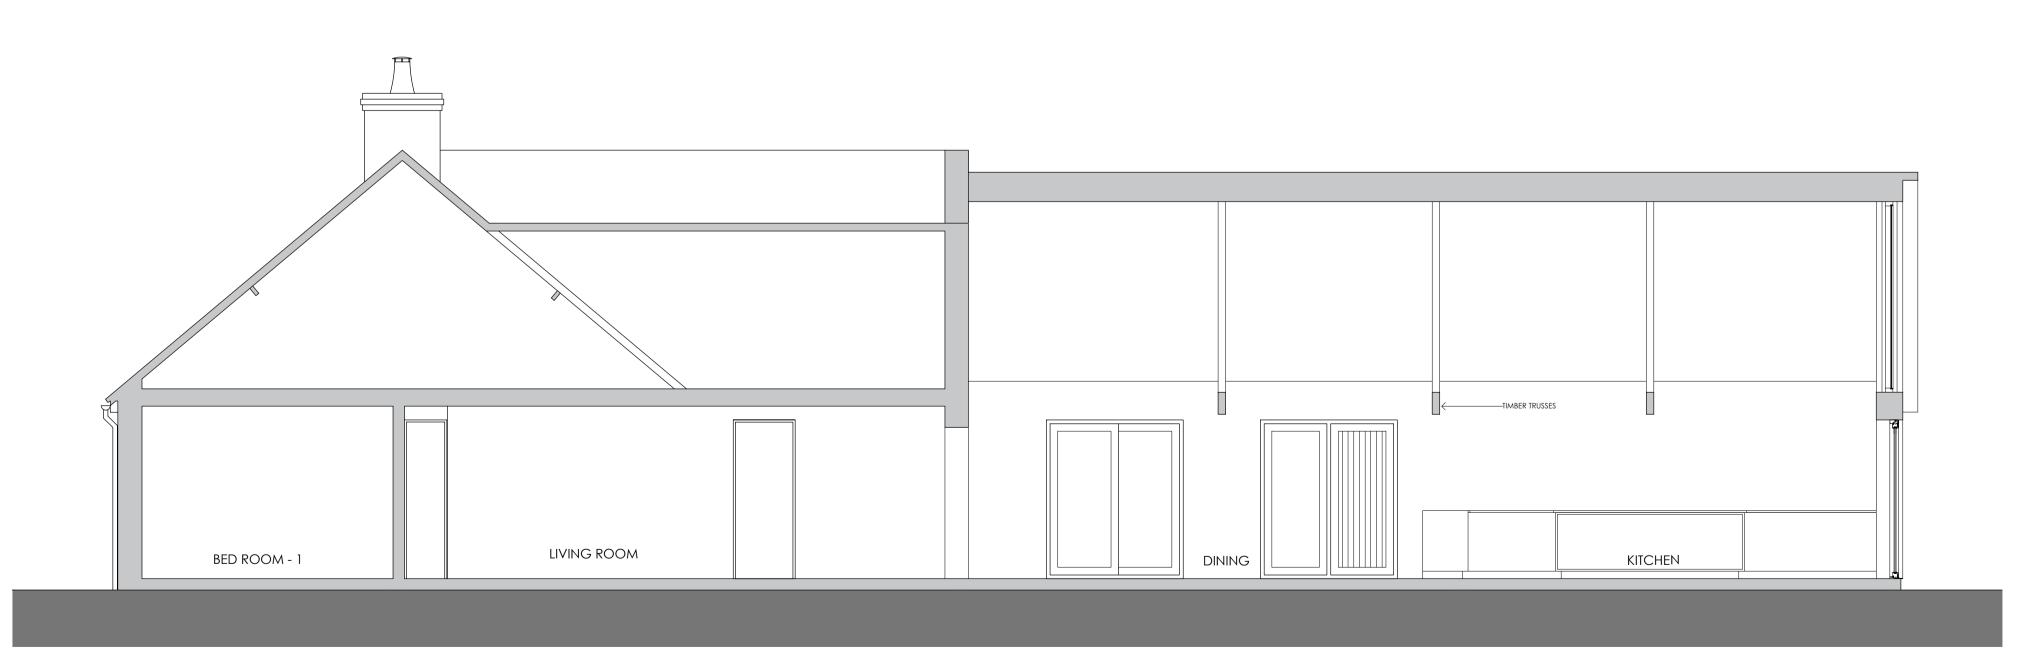

PROPOSED SECTION - AA

Proposed sections

0 0.5 1 1.5 2 2.5 3 3.5 4 4.5 5m

Scale bar 1:50.

| B<br>A<br>Rev                  | DRAWING AMENDED FOLLOWING CLIENT COMMENTS Solar Panels added Revision note |                                                                                                                     |          | 05/06/2023<br>15.05.2023 | HU<br>DM<br>Drawn by |
|--------------------------------|----------------------------------------------------------------------------|---------------------------------------------------------------------------------------------------------------------|----------|--------------------------|----------------------|
|                                |                                                                            | PROPOSED EXTENSION AND ALTERATIONS AT FERNDALE, OLD WOOD NORTH, SKELLINGTHORPE, LINCOLN, LN6 5UA FOR MR & MRS SINGH |          |                          |                      |
|                                |                                                                            | Drawn by<br>DM                                                                                                      | Checked  | Date<br>APRIL 2023       | Scale<br>1:50 @ A1   |
| <b>Framework</b><br>Architects |                                                                            | PROPOSED SECTIONS                                                                                                   | <u>'</u> | Dwg No<br>J2314 00111    | Rev<br>B             |