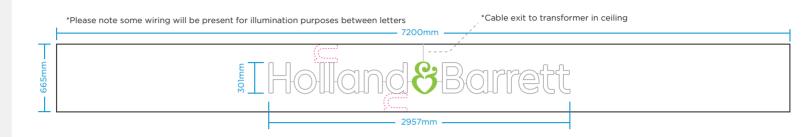

 $\times 1$ 

Substrate:

Built up letters

**Graphic:** 

/

**Fixing Surface:** 

Glass

Fixing:

Glass tape

\*Vinyl to be applied on the inside to conceal glass tape

Holland&Barrett