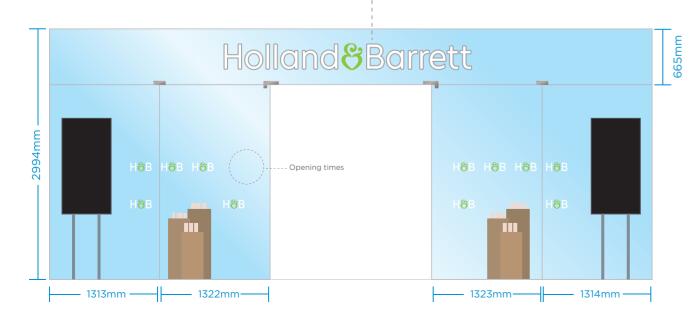

## Safety Manifestations

Reverse printed on clear vinyl (Pantone 2292 - green) applied internally to glazing