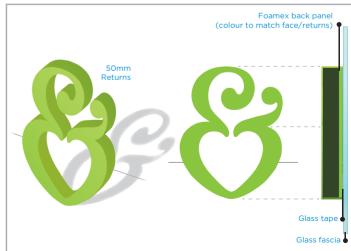

 $\times 1$ 

Substrate:

Built up letters

**Graphic:** 

/

**Fixing Surface:** 

Glass

Fixing:

Glass tape

\*Vinyl to be applied on the inside to conceal glass tape

Holland&Barrett