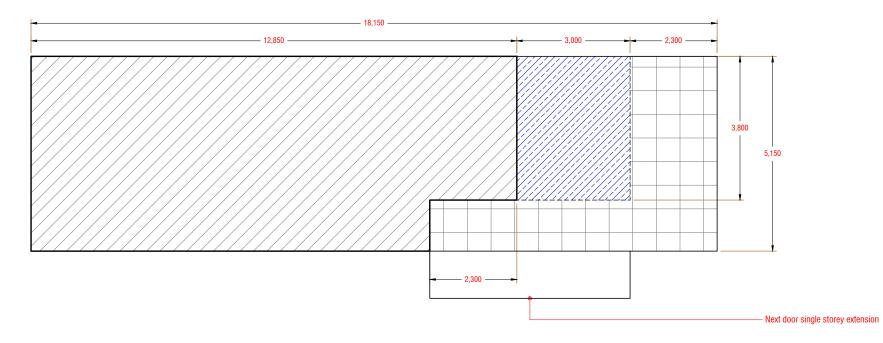

## Total property area: 93.5 sq.m

Original house: 63.0 sq.m

Curtilage area: 30.5 sq.m

Rear extension area: 11.4 sq.m

Proposed extension: 11.4 sq.m which is less than 50% of curtilage area 15.25 sq.m (30.5/2)