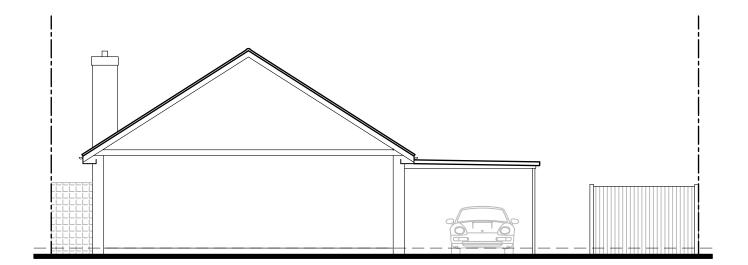

| REV. | DETAILS                   | INIT. | DATE     |
|------|---------------------------|-------|----------|
| Α    | Various Client Amendments | AB    | 18/07/23 |
| В    | Various Client Amendments | AB    | 03/08/23 |
|      |                           |       |          |



Existing Section - AA Scale 1:100



Proposed Section - AA Scale 1:100



## PLANNING ISSUE

PLEASE NOTE
THESE DRAWINGS ARE FOR THE PURPOSE OF PLANNING ONLY
THESE ARE NOT CONSTRUCTION DRAWINGS



5 BLOTTS BARN, BROOKS ROAD, RAUNDS, NORTHANTS, NN9 6NS 01933 551389 :: info@blueprintdesign.org.uk

|   | TITLE  | Development for Darren Snell at           |         |          |            |  |  |  |
|---|--------|-------------------------------------------|---------|----------|------------|--|--|--|
|   |        | 14 Lawson Street, Raunds, NN9 6NG         |         |          |            |  |  |  |
|   | DETAIL | Existing and Proposed Sketch Section - AA |         |          |            |  |  |  |
|   |        | ·                                         |         |          |            |