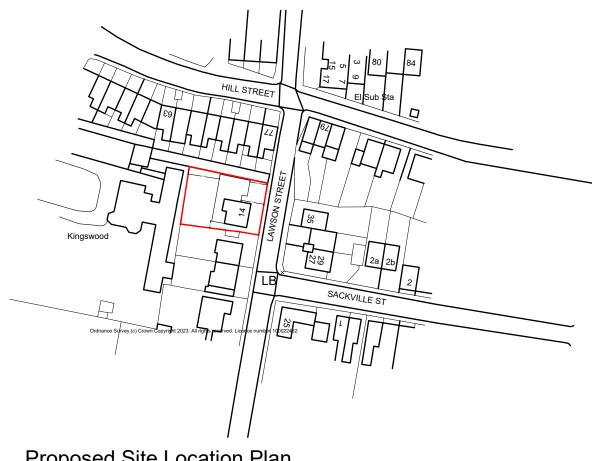

REV. DETAILS INIT. DATE

LAWSON STREET Proposed . Development 4

**Existing Block Plan** Scale 1:200

Proposed Site Location Plan

Scale 1:1250

0m 20m 100m 125m 50m 75m Scale 1:1250

|  | TITLE  | Development for Darren Snell at   |  |  |  |
|--|--------|-----------------------------------|--|--|--|
|  |        | 14 Lawson Street, Raunds, NN9 6NG |  |  |  |
|  | DETAIL | Proposed Location and Block Plan  |  |  |  |