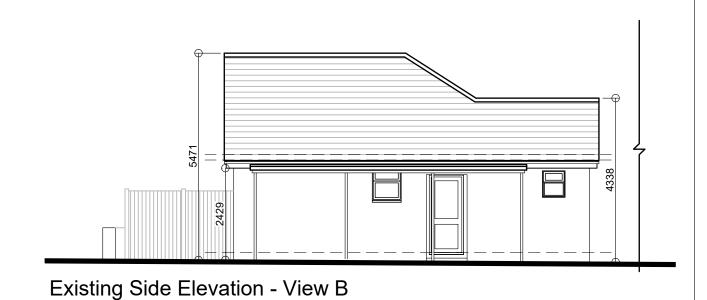

|   | TITLE                                                                                                        | Development for Darren Snell at   |         |          |            |
|---|--------------------------------------------------------------------------------------------------------------|-----------------------------------|---------|----------|------------|
|   |                                                                                                              | 14 Lawson Street, Raunds, NN9 6NG |         |          |            |
|   | DETAIL                                                                                                       | Existing Elevations               |         |          |            |
|   |                                                                                                              |                                   |         |          |            |
|   | SCALE                                                                                                        | 1:100                             | SHEET:  | A3       |            |
| • | DRAWN                                                                                                        | AB                                | CHECKED | KG       | 23-035-02A |
| 3 | DATE                                                                                                         | May 23                            | ISSUE   | PLANNING |            |
|   | CONTRACTORS MIJET CHECK ALL DIMENSIONS ON SITE ONLY SIGNIFED DIMENSIONS ARE TO BE MODIFED FROM DISCREPANCIES |                                   |         |          |            |