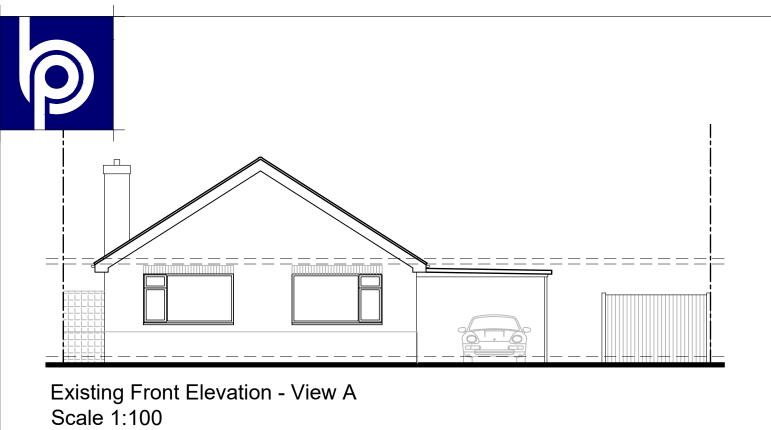

|   | TITLE                                                                                                        | Development for Darren Snell at   |         |          |            |
|---|--------------------------------------------------------------------------------------------------------------|-----------------------------------|---------|----------|------------|
|   |                                                                                                              | 14 Lawson Street, Raunds, NN9 6NG |         |          |            |
|   | DETAIL                                                                                                       | Existing Elevations               |         |          |            |
|   |                                                                                                              |                                   |         |          |            |
|   | SCALE                                                                                                        | 1:100                             | SHEET:  | A3       |            |
| • | DRAWN                                                                                                        | AB                                | CHECKED | KG       | 23-035-02A |
| 3 | DATE                                                                                                         | May 23                            | ISSUE   | PLANNING |            |
|   | CONTRACTORS MIJET CHECK ALL DIMENSIONS ON SITE ONLY SIGNIFED DIMENSIONS ARE TO BE MODIFED FROM DISCREPANCIES |                                   |         |          |            |