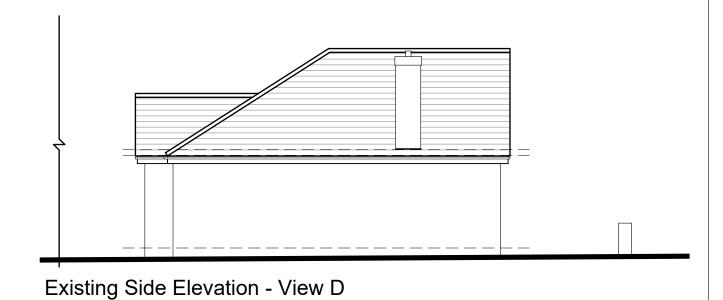

|   | TITLE                                                                                                        | Development for Darren Snell at   |         |          |            |
|---|--------------------------------------------------------------------------------------------------------------|-----------------------------------|---------|----------|------------|
|   |                                                                                                              | 14 Lawson Street, Raunds, NN9 6NG |         |          |            |
|   | DETAIL                                                                                                       | Existing Elevations               |         |          |            |
|   |                                                                                                              |                                   |         |          |            |
|   | SCALE                                                                                                        | 1:100                             | SHEET:  | A3       |            |
| • | DRAWN                                                                                                        | AB                                | CHECKED | KG       | 23-035-02A |
| 3 | DATE                                                                                                         | May 23                            | ISSUE   | PLANNING |            |
|   | CONTRACTORS MIJET CHECK ALL DIMENSIONS ON SITE ONLY SIGNIFED DIMENSIONS ARE TO BE MODIFED FROM DISCREPANCIES |                                   |         |          |            |