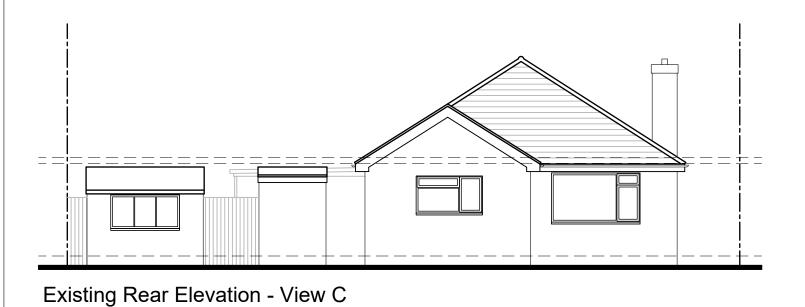

|   | TITLE                                                                                                        | Development for Darren Snell at   |         |          |            |
|---|--------------------------------------------------------------------------------------------------------------|-----------------------------------|---------|----------|------------|
|   |                                                                                                              | 14 Lawson Street, Raunds, NN9 6NG |         |          |            |
|   | DETAIL                                                                                                       | Existing Elevations               |         |          |            |
|   |                                                                                                              |                                   |         |          |            |
|   | SCALE                                                                                                        | 1:100                             | SHEET:  | A3       |            |
| • | DRAWN                                                                                                        | AB                                | CHECKED | KG       | 23-035-02A |
| 3 | DATE                                                                                                         | May 23                            | ISSUE   | PLANNING |            |
|   | CONTRACTORS MIJET CHECK ALL DIMENSIONS ON SITE ONLY SIGNIFED DIMENSIONS ARE TO BE MODIFED FROM DISCREPANCIES |                                   |         |          |            |