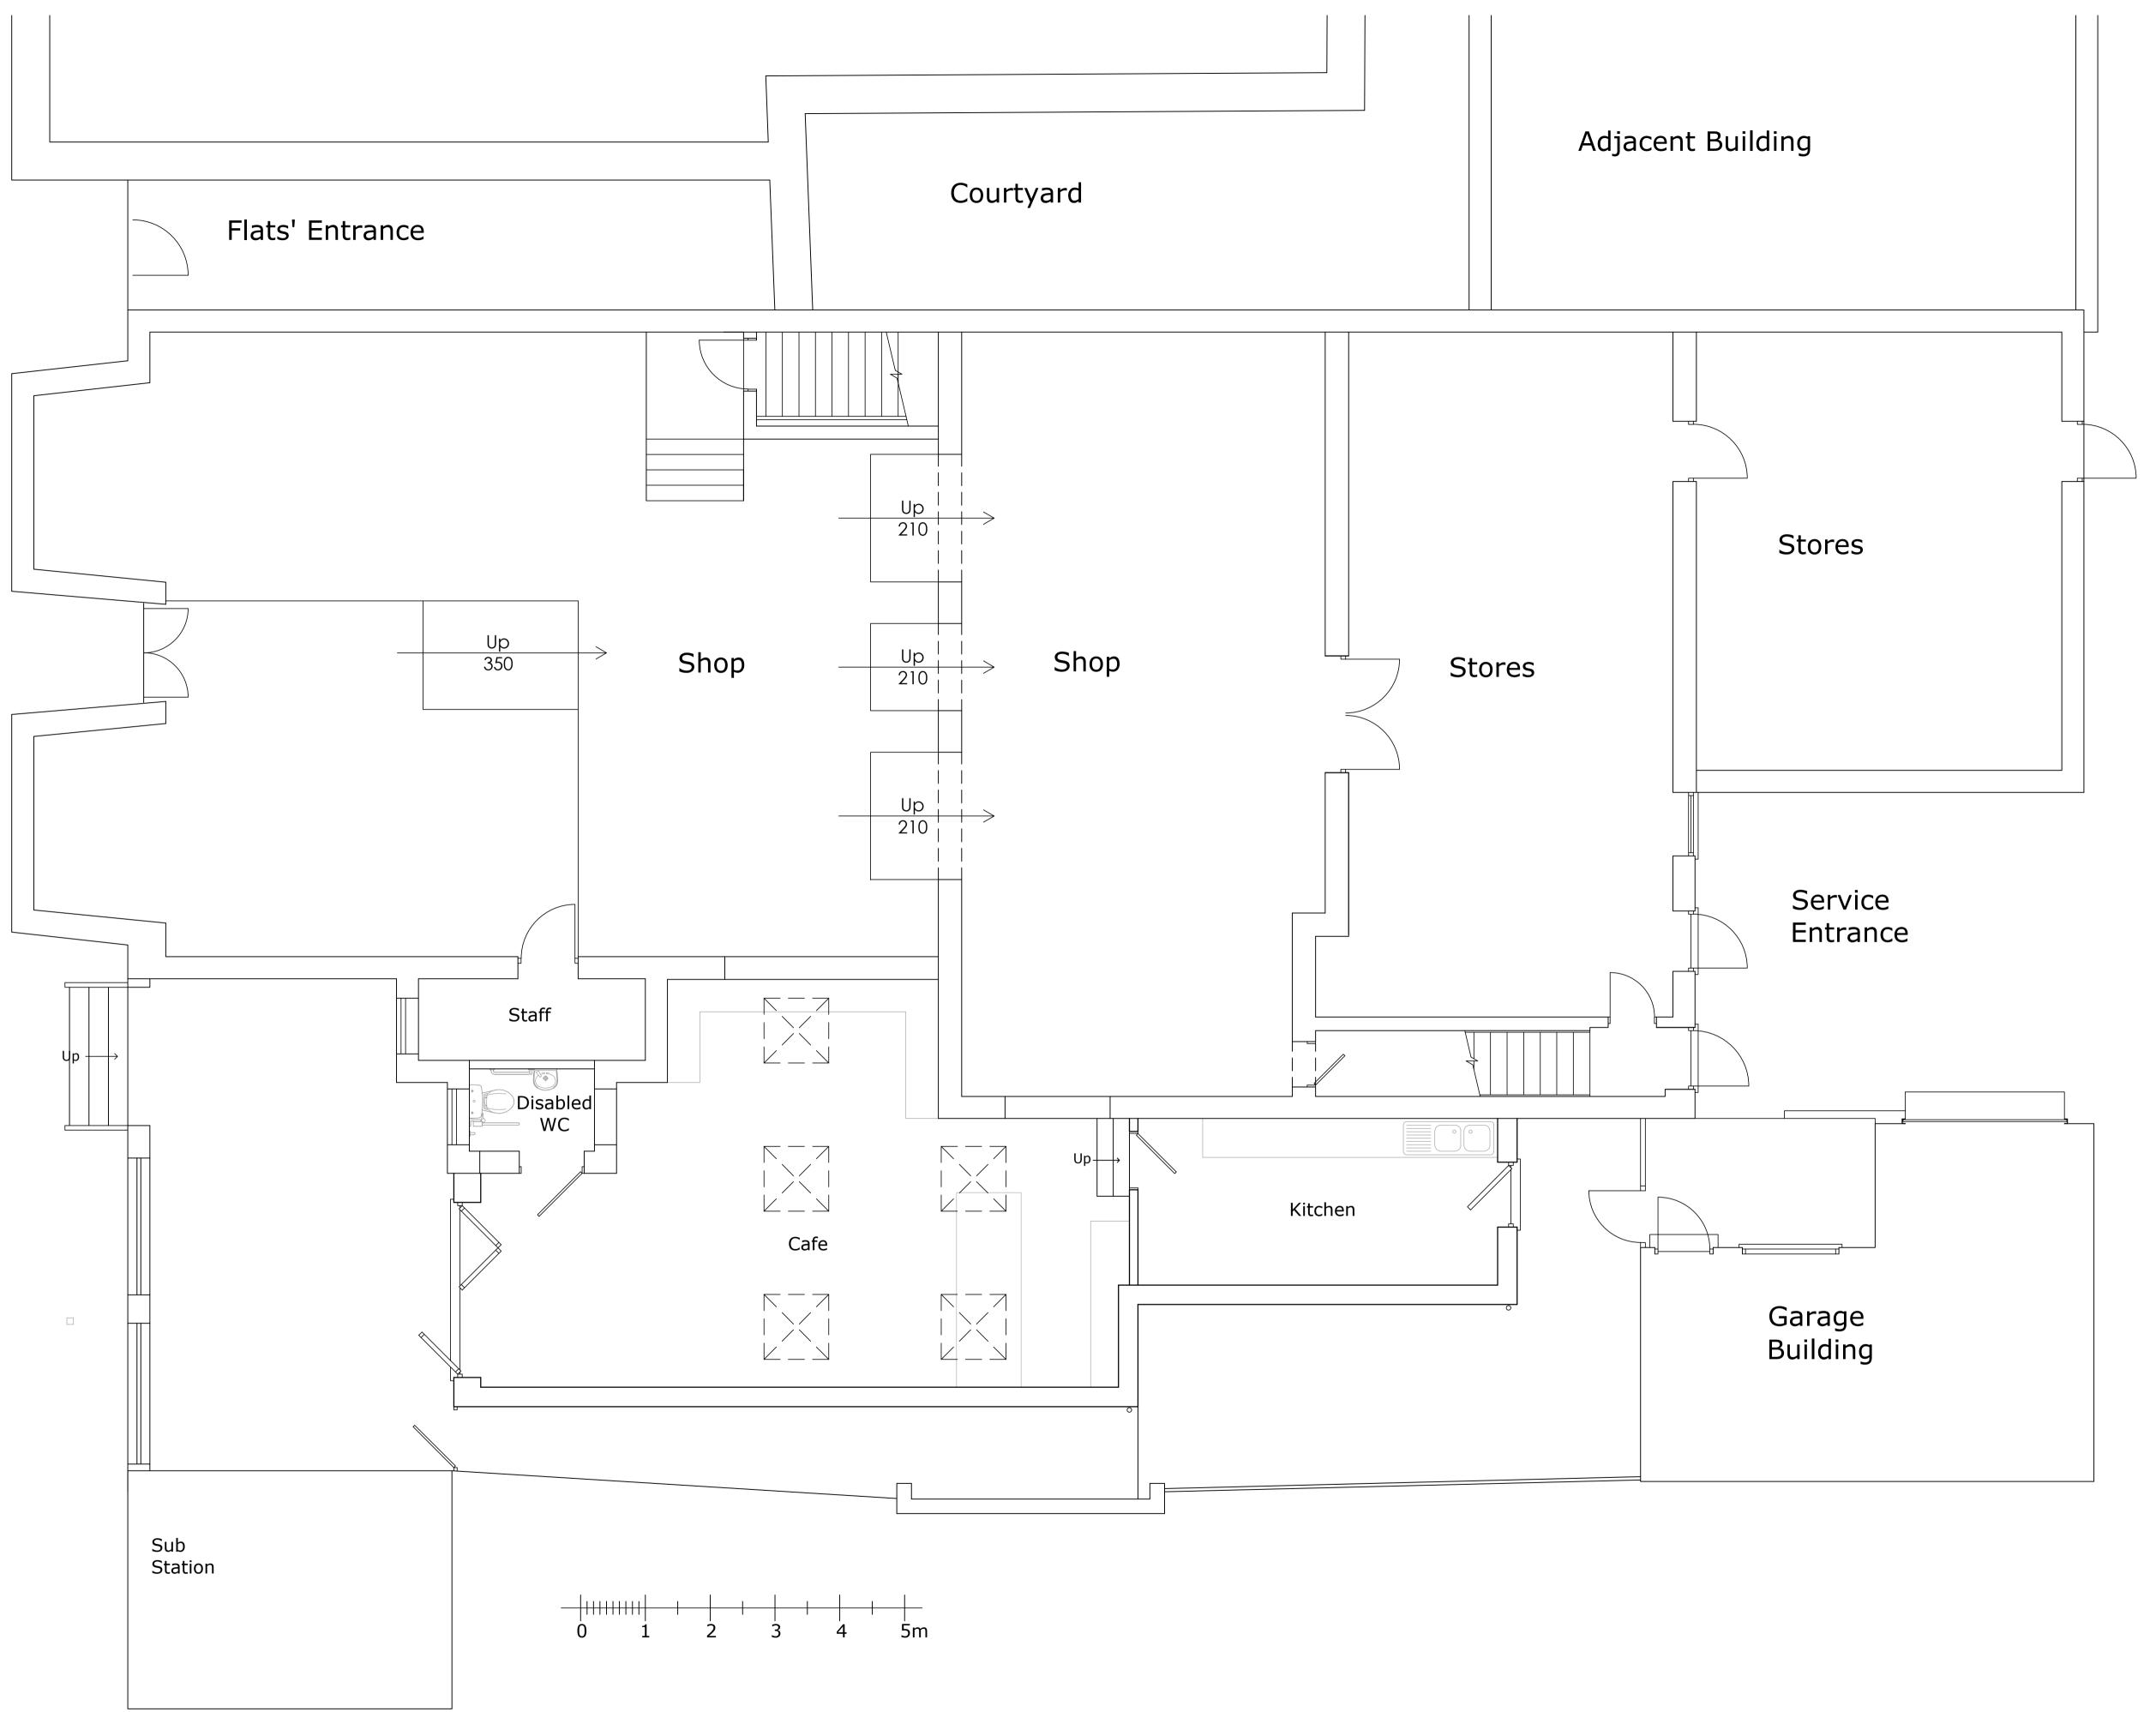

Ground floor plan 1:50

|                                                                                                                                                                                          | 1         |              |           |
|------------------------------------------------------------------------------------------------------------------------------------------------------------------------------------------|-----------|--------------|-----------|
| Date:                                                                                                                                                                                    | Revision: | Description: |           |
| Info@vertexarchitecture.co.uk<br>2 - 3 Northgate Precinct, Hunstanton, Norfolk PE36 6EA Tel: 01485 532286<br>St. Georges Works, 51 Colegate, Norrwich, Norfolk NR3 1DD Tel: 01603 576466 |           |              |           |
| Project:<br>48 Westgate, Hunstanton, Norfolk<br>PE36 5EL                                                                                                                                 |           |              |           |
| <sup>Subject:</sup><br>Change of use<br>Existing Floor Plan                                                                                                                              |           |              |           |
| Date:                                                                                                                                                                                    |           | Scale:       |           |
| Jun                                                                                                                                                                                      | e 2023    | 1:50<br>@A1  |           |
| Projec                                                                                                                                                                                   | t No.:    | Drawing No.: | Revision: |
| 23                                                                                                                                                                                       | 3020      | )  01        |           |