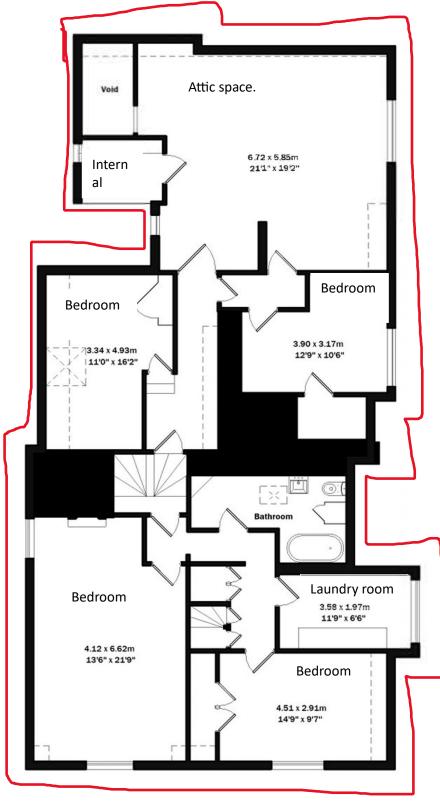

Third floor original use domestic flat/attic space, proposed use bedrooms/attic space.

**Third Floor** 

Fourth floor originally attic Space, no proposed change of use.

Plan summary- to convert the outlined area of the ground floor entrance, first/ second floor commercial unit and residential top flat into a large domestic multi-generational home.