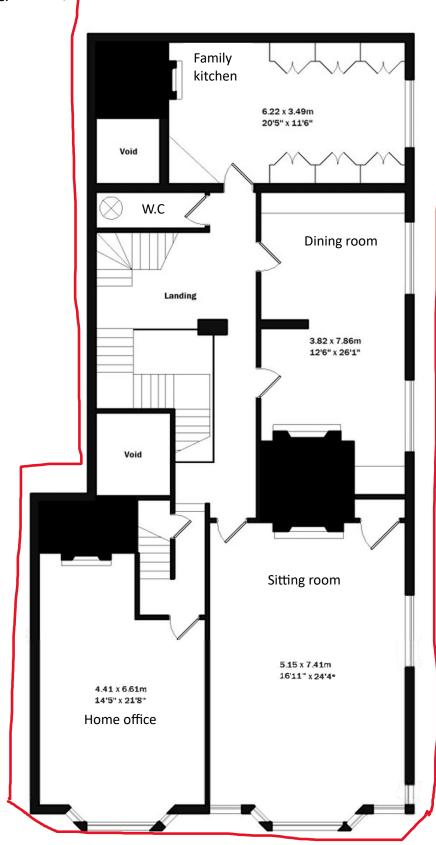

**Ground Floor** 

First floor, original use commercial unit used as a dentist vacant 3+ years, proposed changes to domestic.

**First Floor** 

Second floor, original use commercial unit used as a dentist vacant 3+ years, proposed changes to domestic.