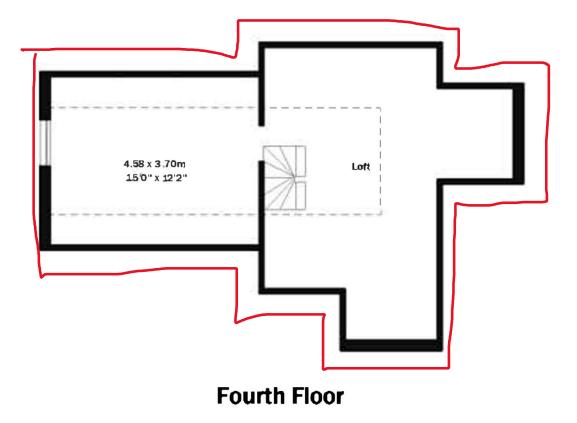

Third floor original use domestic flat/attic space, proposed use bedrooms/attic space.

**Third Floor** 

Fourth floor originally attic Space, no proposed change of use.

Plan summary- to convert the outlined area of the ground floor entrance, first/ second floor commercial unit and residential top flat into a large domestic multi-generational home.