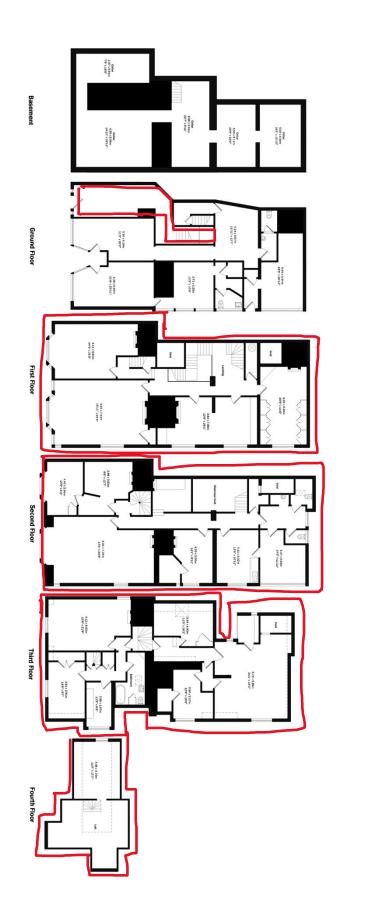

Proposed layout of Cross-house for change of use, scale 1:100 Original layout of entire building. Area of change the outlined in red.

Propose changes of commercial space to residential home.

Use of area of proposed changed outlined in red.

**Ground Floor** 

First floor, original use commercial unit used as a dentist vacant 3+ years, proposed changes to domestic.

**First Floor** 

Second floor, original use commercial unit used as a dentist vacant 3+ years, proposed changes to domestic.

Third floor original use domestic flat/attic space, proposed use bedrooms/attic space.

**Third Floor** 

Fourth floor originally attic Space, no proposed change of use.

Plan summary- to convert the outlined area of the ground floor entrance, first/ second floor commercial unit and residential top flat into a large domestic multi-generational home.