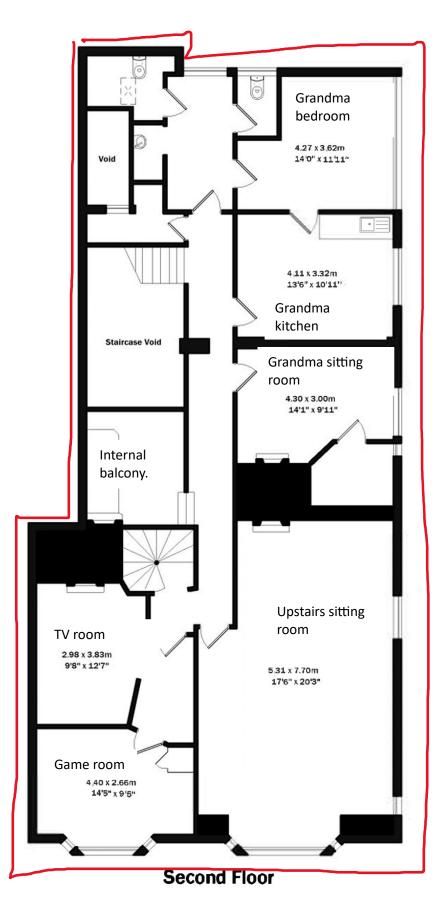

Third floor original use domestic flat/attic space, proposed use bedrooms/attic space.

**Third Floor** 

Fourth floor originally attic Space, no proposed change of use.

Plan summary- to convert the outlined area of the ground floor entrance, first/ second floor commercial unit and residential top flat into a large domestic multi-generational home.