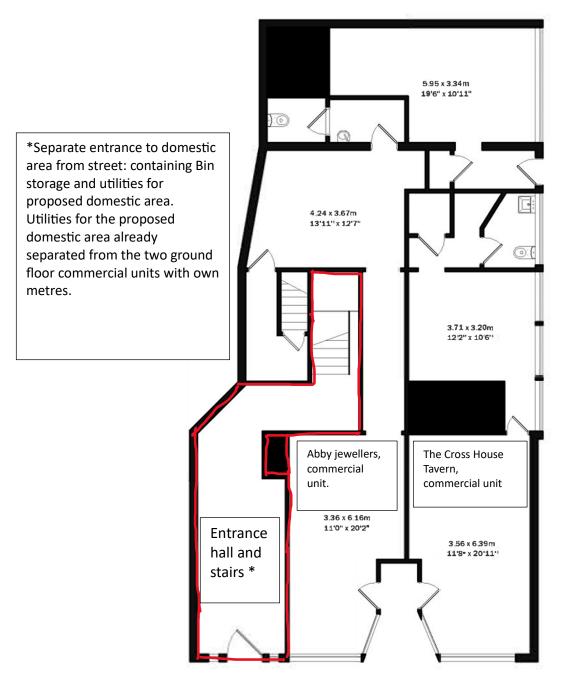

**Ground Floor** 

First floor, original use commercial unit used as a dentist vacant 3+ years, proposed changes to domestic.

**First Floor** 

Second floor, original use commercial unit used as a dentist vacant 3+ years, proposed changes to domestic.