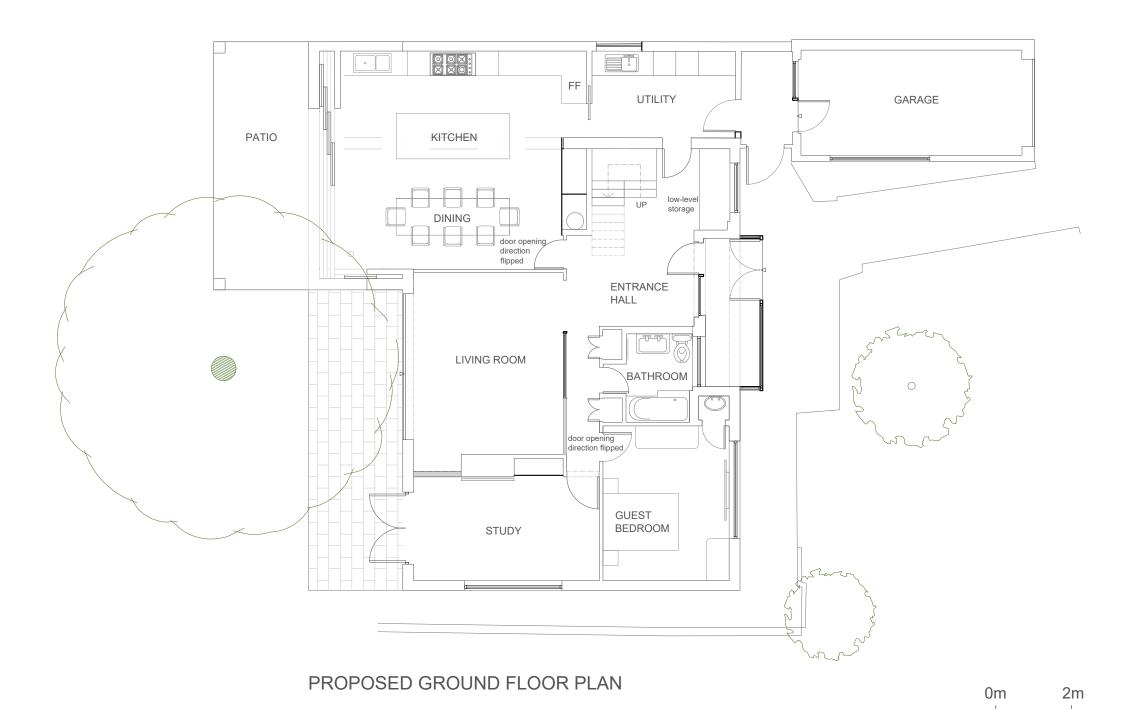

## ATELIER DE LINDE LTD www.atelierdelinde.co.uk hello@atelierdelinde.co.uk 07973 628 095 CLIENT: Mr and Mrs Gushlow DRAWING TITLE: Proposed Ground Floor Plan COPYRIGHT: SKETCH PLEASE NOTE **REVISION: 3** This drawing is protected under the Copyright, Designs and Patents Act This drawing is produced for SKETCH PURPOSES ONLY and is not to be Client to check all drawings, documents and schedules to ensure the 1988. This drawing is protected by copyright of DE LINDE ARCHITECTS Ltd. interpretation of the brief is correct. All dimensions to be verified on used for construction. ADDRESS: Harlyn, Pound Lane, Knockholt, REV. DATE: 02.08.23 Promap Crown Copyright 2007. All rights reserved Licence number site before materials are ordered or construction commences. Any TN14 7ND REV. DESCRIPTION: 100020449. This drawing illustrates a sketch proposal only and as such is subject to differences arising between these documents and site conditions are to detailed site investigation, including ground conditions/contaminates, be referred to the architect and engineer. The contractor must check all PROJECT REF: 194.03.12 drainage design and planning/density negotiations. The layout may be dimensions before commencing work and report any discrepencies to based upon an enlargement of an O.S. sheet or other small scale plans the architect and engineer. SCALE: 1:100 @ A3 and its accuracy needs to be verified by survey. CDM regulations have DATE: August 2023 not been fully considered. STATUS: Planning